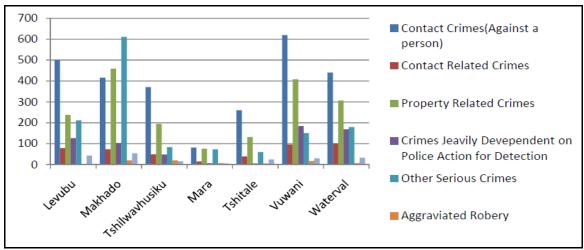

#### **LIST OF FIGURES**

| FIGURE |                                                              | PAGE |
|--------|--------------------------------------------------------------|------|
| 1      | Spatial location of Makhado Municipality from the Provincial | 4    |
|        | Context                                                      |      |
| 2      | Deaths and Births per Hospital for 2011                      | 7    |
| 3      | Makhado Institutional Arrangements Schedule                  | 15   |
| 4      | Development Nodes , Corridors and Infrastructure             | 25   |
| 5      | Micro Land Use                                               | 26   |
| 6      | Major Transportation Networks within the Munucipality        | 28   |
| 7      | Rail Line and Airports within the Municipality               | 29   |
| 8      | Spatial Development Framework                                | 43   |
| 9      | Soil Potential                                               | 45   |
| 10     | Topography and Slopes                                        | 46   |
| 11     | Status of Rivers                                             | 47   |
| 12     | Veld Types                                                   | 48   |
| 13     | Fauna and Flora Occurrence                                   | 49   |
| 14     | Educational Facilities                                       | 52   |
| 15     | Crime Statistics within the Municipality                     | 56   |
| 16     | Number of Households Receiving Free Basic Services           | 61   |
| 17     | Major Public Transport Routes in Makhado                     | 63   |
| 18     | Employment and Unemployment Statistics for Limpopo,          | 97   |
|        | Vhembe and Makhado Muunicipality                             |      |
| 19     | Employment by Sector                                         | 99   |
| 20     | Percentage of People in Poverty                              | 99   |
| 21     | Makhado Gross Value Added                                    | 101  |
| 22     | Avarage Gross Value Added Growth                             | 101  |
| 23     | Agricultural Potential                                       | 103  |
| 24     | Mineral Potential and Mining                                 | 104  |
| 25     | Vhembe District Disaster Risk Profile                        | 108  |