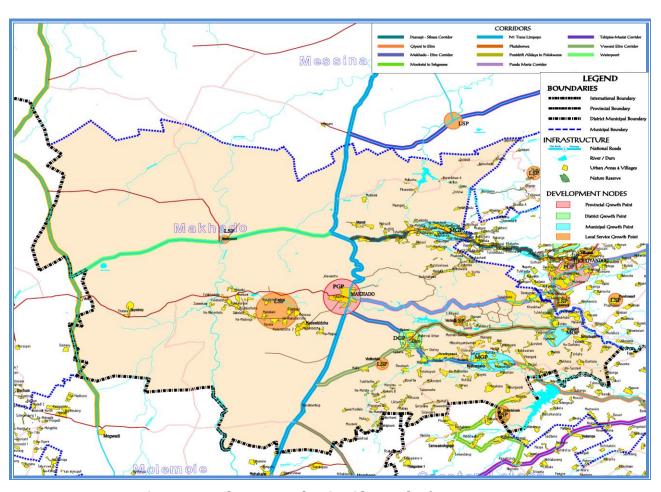

#### **LIST OF FIGURES**

| FIGURE |                                                              | PAGE |
|--------|--------------------------------------------------------------|------|
| 1      | Spatial location of Makhado Municipality from the Provincial | 4    |
|        | Context                                                      |      |
| 2      | Deaths and Births per Hospital for 2011                      | 7    |
| 3      | Makhado Institutional Arrangements Schedule                  | 15   |
| 4      | Development Nodes , Corridors and Infrastructure             | 25   |
| 5      | Micro Land Use                                               | 26   |
| 6      | Major Transportation Networks within the Munucipality        | 28   |
| 7      | Rail Line and Airports within the Municipality               | 29   |
| 8      | Spatial Development Framework                                | 43   |
| 9      | Soil Potential                                               | 45   |
| 10     | Topography and Slopes                                        | 46   |
| 11     | Status of Rivers                                             | 47   |
| 12     | Veld Types                                                   | 48   |
| 13     | Fauna and Flora Occurrence                                   | 49   |
| 14     | Educational Facilities                                       | 52   |
| 15     | Crime Statistics within the Municipality                     | 56   |
| 16     | Number of Households Receiving Free Basic Services           | 61   |
| 17     | Major Public Transport Routes in Makhado                     | 63   |
| 18     | Employment and Unemployment Statistics for Limpopo,          | 97   |
|        | Vhembe and Makhado Muunicipality                             |      |
| 19     | Employment by Sector                                         | 99   |
| 20     | Percentage of People in Poverty                              | 99   |
| 21     | Makhado Gross Value Added                                    | 101  |
| 22     | Avarage Gross Value Added Growth                             | 101  |
| 23     | Agricultural Potential                                       | 103  |
| 24     | Mineral Potential and Mining                                 | 104  |
| 25     | Vhembe District Disaster Risk Profile                        | 108  |