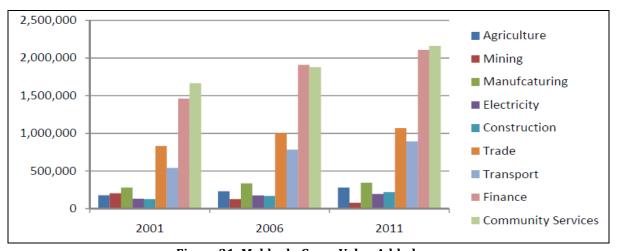

#### **LIST OF FIGURES**

| FIGURE |                                                              | PAGE |
|--------|--------------------------------------------------------------|------|
| 1      | Spatial location of Makhado Municipality from the Provincial | 4    |
|        | Context                                                      |      |
| 2      | Deaths and Births per Hospital for 2011                      | 7    |
| 3      | Makhado Institutional Arrangements Schedule                  | 15   |
| 4      | Development Nodes , Corridors and Infrastructure             | 25   |
| 5      | Micro Land Use                                               | 26   |
| 6      | Major Transportation Networks within the Munucipality        | 28   |
| 7      | Rail Line and Airports within the Municipality               | 29   |
| 8      | Spatial Development Framework                                | 43   |
| 9      | Soil Potential                                               | 45   |
| 10     | Topography and Slopes                                        | 46   |
| 11     | Status of Rivers                                             | 47   |
| 12     | Veld Types                                                   | 48   |
| 13     | Fauna and Flora Occurrence                                   | 49   |
| 14     | Educational Facilities                                       | 52   |
| 15     | Crime Statistics within the Municipality                     | 56   |
| 16     | Number of Households Receiving Free Basic Services           | 61   |
| 17     | Major Public Transport Routes in Makhado                     | 63   |
| 18     | Employment and Unemployment Statistics for Limpopo,          | 97   |
|        | Vhembe and Makhado Muunicipality                             |      |
| 19     | Employment by Sector                                         | 99   |
| 20     | Percentage of People in Poverty                              | 99   |
| 21     | Makhado Gross Value Added                                    | 101  |
| 22     | Avarage Gross Value Added Growth                             | 101  |
| 23     | Agricultural Potential                                       | 103  |
| 24     | Mineral Potential and Mining                                 | 104  |
| 25     | Vhembe District Disaster Risk Profile                        | 108  |