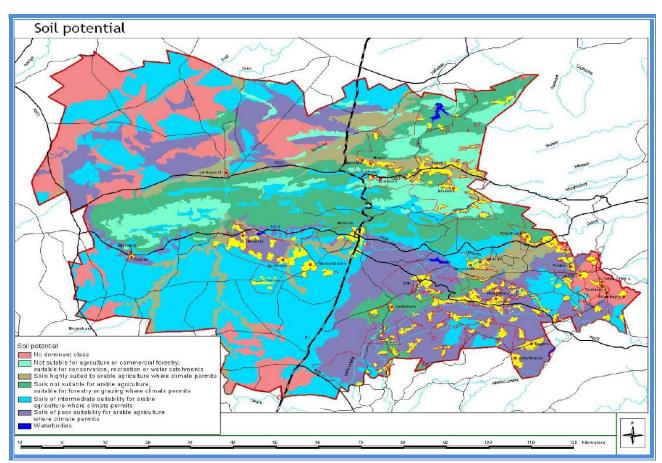

#### **LIST OF FIGURES**

| FIGURE |                                                              | PAGE |
|--------|--------------------------------------------------------------|------|
| 1      | Spatial location of Makhado Municipality from the Provincial | 4    |
|        | Context                                                      |      |
| 2      | Deaths and Births per Hospital for 2011                      | 7    |
| 3      | Makhado Institutional Arrangements Schedule                  | 15   |
| 4      | Development Nodes , Corridors and Infrastructure             | 25   |
| 5      | Micro Land Use                                               | 26   |
| 6      | Major Transportation Networks within the Munucipality        | 28   |
| 7      | Rail Line and Airports within the Municipality               | 29   |
| 8      | Spatial Development Framework                                | 43   |
| 9      | Soil Potential                                               | 45   |
| 10     | Topography and Slopes                                        | 46   |
| 11     | Status of Rivers                                             | 47   |
| 12     | Veld Types                                                   | 48   |
| 13     | Fauna and Flora Occurrence                                   | 49   |
| 14     | Educational Facilities                                       | 52   |
| 15     | Crime Statistics within the Municipality                     | 56   |
| 16     | Number of Households Receiving Free Basic Services           | 61   |
| 17     | Major Public Transport Routes in Makhado                     | 63   |
| 18     | Employment and Unemployment Statistics for Limpopo,          | 97   |
|        | Vhembe and Makhado Muunicipality                             |      |
| 19     | Employment by Sector                                         | 99   |
| 20     | Percentage of People in Poverty                              | 99   |
| 21     | Makhado Gross Value Added                                    | 101  |
| 22     | Avarage Gross Value Added Growth                             | 101  |
| 23     | Agricultural Potential                                       | 103  |
| 24     | Mineral Potential and Mining                                 | 104  |
| 25     | Vhembe District Disaster Risk Profile                        | 108  |