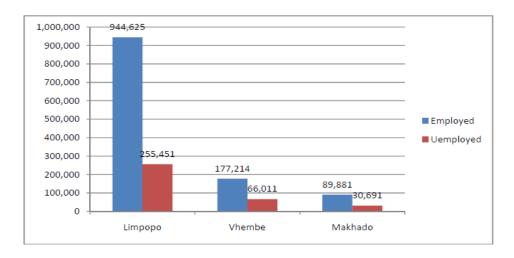

#### **LIST OF FIGURES**

| FIGURE |                                                              | PAGE |
|--------|--------------------------------------------------------------|------|
| 1      | Spatial location of Makhado Municipality from the Provincial | 4    |
|        | Context                                                      |      |
| 2      | Deaths and Births per Hospital for 2011                      | 7    |
| 3      | Makhado Institutional Arrangements Schedule                  | 15   |
| 4      | Development Nodes , Corridors and Infrastructure             | 25   |
| 5      | Micro Land Use                                               | 26   |
| 6      | Major Transportation Networks within the Munucipality        | 28   |
| 7      | Rail Line and Airports within the Municipality               | 29   |
| 8      | Spatial Development Framework                                | 43   |
| 9      | Soil Potential                                               | 45   |
| 10     | Topography and Slopes                                        | 46   |
| 11     | Status of Rivers                                             | 47   |
| 12     | Veld Types                                                   | 48   |
| 13     | Fauna and Flora Occurrence                                   | 49   |
| 14     | Educational Facilities                                       | 52   |
| 15     | Crime Statistics within the Municipality                     | 56   |
| 16     | Number of Households Receiving Free Basic Services           | 61   |
| 17     | Major Public Transport Routes in Makhado                     | 63   |
| 18     | Employment and Unemployment Statistics for Limpopo,          | 97   |
|        | Vhembe and Makhado Muunicipality                             |      |
| 19     | Employment by Sector                                         | 99   |
| 20     | Percentage of People in Poverty                              | 99   |
| 21     | Makhado Gross Value Added                                    | 101  |
| 22     | Avarage Gross Value Added Growth                             | 101  |
| 23     | Agricultural Potential                                       | 103  |
| 24     | Mineral Potential and Mining                                 | 104  |
| 25     | Vhembe District Disaster Risk Profile                        | 108  |