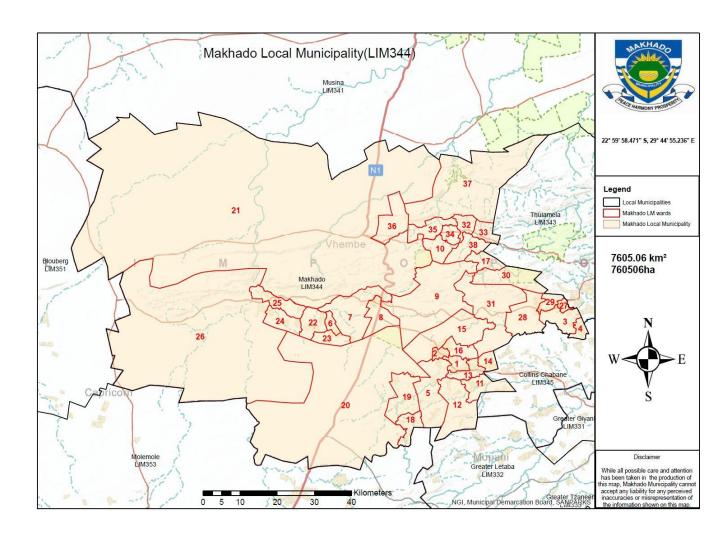

#### **LIST OF FIGURES**

| FIGURE |                                                              | PAGE |
|--------|--------------------------------------------------------------|------|
| 1      | Spatial location of Makhado Municipality from the Provincial | 4    |
|        | Context                                                      |      |
| 2      | Deaths and Births per Hospital for 2011                      | 7    |
| 3      | Makhado Institutional Arrangements Schedule                  | 15   |
| 4      | Development Nodes , Corridors and Infrastructure             | 25   |
| 5      | Micro Land Use                                               | 26   |
| 6      | Major Transportation Networks within the Munucipality        | 28   |
| 7      | Rail Line and Airports within the Municipality               | 29   |
| 8      | Spatial Development Framework                                | 43   |
| 9      | Soil Potential                                               | 45   |
| 10     | Topography and Slopes                                        | 46   |
| 11     | Status of Rivers                                             | 47   |
| 12     | Veld Types                                                   | 48   |
| 13     | Fauna and Flora Occurrence                                   | 49   |
| 14     | Educational Facilities                                       | 52   |
| 15     | Crime Statistics within the Municipality                     | 56   |
| 16     | Number of Households Receiving Free Basic Services           | 61   |
| 17     | Major Public Transport Routes in Makhado                     | 63   |
| 18     | Employment and Unemployment Statistics for Limpopo,          | 97   |
|        | Vhembe and Makhado Muunicipality                             |      |
| 19     | Employment by Sector                                         | 99   |
| 20     | Percentage of People in Poverty                              | 99   |
| 21     | Makhado Gross Value Added                                    | 101  |
| 22     | Avarage Gross Value Added Growth                             | 101  |
| 23     | Agricultural Potential                                       | 103  |
| 24     | Mineral Potential and Mining                                 | 104  |
| 25     | Vhembe District Disaster Risk Profile                        | 108  |