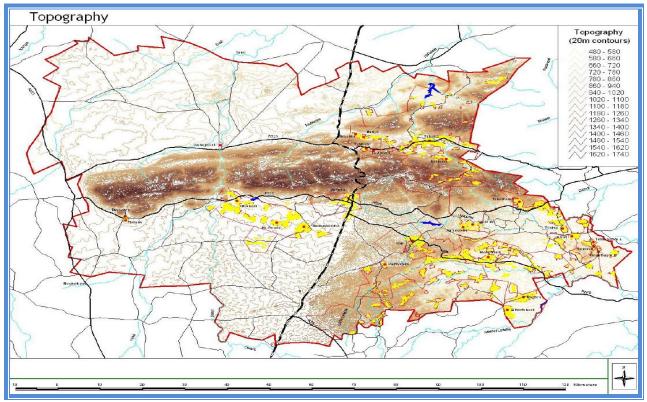

#### **LIST OF FIGURES**

| FIGURE |                                                              | PAGE |
|--------|--------------------------------------------------------------|------|
| 1      | Spatial location of Makhado Municipality from the Provincial | 4    |
|        | Context                                                      |      |
| 2      | Deaths and Births per Hospital for 2011                      | 7    |
| 3      | Makhado Institutional Arrangements Schedule                  | 15   |
| 4      | Development Nodes , Corridors and Infrastructure             | 25   |
| 5      | Micro Land Use                                               | 26   |
| 6      | Major Transportation Networks within the Munucipality        | 28   |
| 7      | Rail Line and Airports within the Municipality               | 29   |
| 8      | Spatial Development Framework                                | 43   |
| 9      | Soil Potential                                               | 45   |
| 10     | Topography and Slopes                                        | 46   |
| 11     | Status of Rivers                                             | 47   |
| 12     | Veld Types                                                   | 48   |
| 13     | Fauna and Flora Occurrence                                   | 49   |
| 14     | Educational Facilities                                       | 52   |
| 15     | Crime Statistics within the Municipality                     | 56   |
| 16     | Number of Households Receiving Free Basic Services           | 61   |
| 17     | Major Public Transport Routes in Makhado                     | 63   |
| 18     | Employment and Unemployment Statistics for Limpopo,          | 97   |
|        | Vhembe and Makhado Muunicipality                             |      |
| 19     | Employment by Sector                                         | 99   |
| 20     | Percentage of People in Poverty                              | 99   |
| 21     | Makhado Gross Value Added                                    | 101  |
| 22     | Avarage Gross Value Added Growth                             | 101  |
| 23     | Agricultural Potential                                       | 103  |
| 24     | Mineral Potential and Mining                                 | 104  |
| 25     | Vhembe District Disaster Risk Profile                        | 108  |