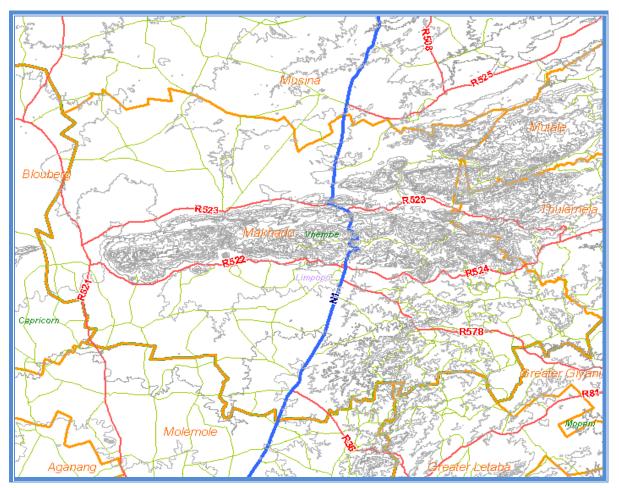

#### **LIST OF FIGURES**

| FIGURE |                                                              | PAGE |
|--------|--------------------------------------------------------------|------|
| 1      | Spatial location of Makhado Municipality from the Provincial | 4    |
|        | Context                                                      |      |
| 2      | Deaths and Births per Hospital for 2011                      | 7    |
| 3      | Makhado Institutional Arrangements Schedule                  | 15   |
| 4      | Development Nodes , Corridors and Infrastructure             | 25   |
| 5      | Micro Land Use                                               | 26   |
| 6      | Major Transportation Networks within the Munucipality        | 28   |
| 7      | Rail Line and Airports within the Municipality               | 29   |
| 8      | Spatial Development Framework                                | 43   |
| 9      | Soil Potential                                               | 45   |
| 10     | Topography and Slopes                                        | 46   |
| 11     | Status of Rivers                                             | 47   |
| 12     | Veld Types                                                   | 48   |
| 13     | Fauna and Flora Occurrence                                   | 49   |
| 14     | Educational Facilities                                       | 52   |
| 15     | Crime Statistics within the Municipality                     | 56   |
| 16     | Number of Households Receiving Free Basic Services           | 61   |
| 17     | Major Public Transport Routes in Makhado                     | 63   |
| 18     | Employment and Unemployment Statistics for Limpopo,          | 97   |
|        | Vhembe and Makhado Muunicipality                             |      |
| 19     | Employment by Sector                                         | 99   |
| 20     | Percentage of People in Poverty                              | 99   |
| 21     | Makhado Gross Value Added                                    | 101  |
| 22     | Avarage Gross Value Added Growth                             | 101  |
| 23     | Agricultural Potential                                       | 103  |
| 24     | Mineral Potential and Mining                                 | 104  |
| 25     | Vhembe District Disaster Risk Profile                        | 108  |