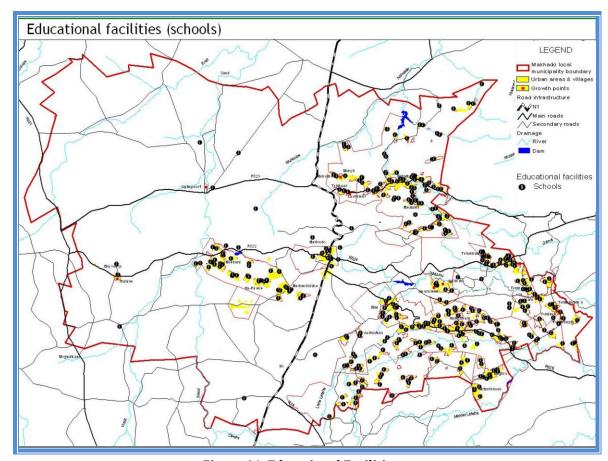

#### **LIST OF FIGURES**

| FIGURE |                                                              | PAGE |
|--------|--------------------------------------------------------------|------|
| 1      | Spatial location of Makhado Municipality from the Provincial | 4    |
|        | Context                                                      |      |
| 2      | Deaths and Births per Hospital for 2011                      | 7    |
| 3      | Makhado Institutional Arrangements Schedule                  | 15   |
| 4      | Development Nodes , Corridors and Infrastructure             | 25   |
| 5      | Micro Land Use                                               | 26   |
| 6      | Major Transportation Networks within the Munucipality        | 28   |
| 7      | Rail Line and Airports within the Municipality               | 29   |
| 8      | Spatial Development Framework                                | 43   |
| 9      | Soil Potential                                               | 45   |
| 10     | Topography and Slopes                                        | 46   |
| 11     | Status of Rivers                                             | 47   |
| 12     | Veld Types                                                   | 48   |
| 13     | Fauna and Flora Occurrence                                   | 49   |
| 14     | Educational Facilities                                       | 52   |
| 15     | Crime Statistics within the Municipality                     | 56   |
| 16     | Number of Households Receiving Free Basic Services           | 61   |
| 17     | Major Public Transport Routes in Makhado                     | 63   |
| 18     | Employment and Unemployment Statistics for Limpopo,          | 97   |
|        | Vhembe and Makhado Muunicipality                             |      |
| 19     | Employment by Sector                                         | 99   |
| 20     | Percentage of People in Poverty                              | 99   |
| 21     | Makhado Gross Value Added                                    | 101  |
| 22     | Avarage Gross Value Added Growth                             | 101  |
| 23     | Agricultural Potential                                       | 103  |
| 24     | Mineral Potential and Mining                                 | 104  |
| 25     | Vhembe District Disaster Risk Profile                        | 108  |