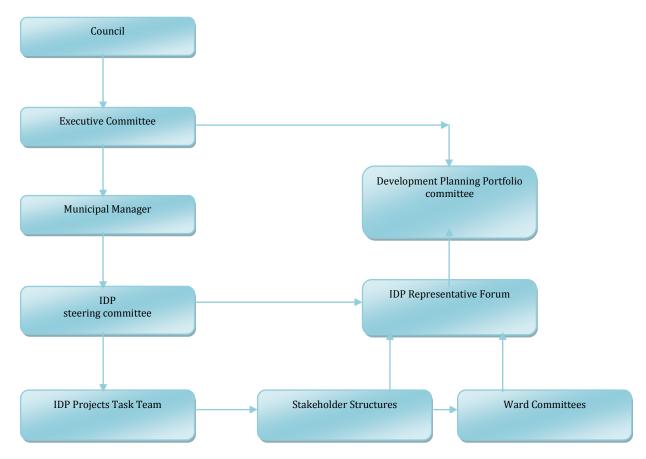

#### **LIST OF FIGURES**

| FIGURE |                                                              | PAGE |
|--------|--------------------------------------------------------------|------|
| 1      | Spatial location of Makhado Municipality from the Provincial | 4    |
|        | Context                                                      |      |
| 2      | Deaths and Births per Hospital for 2011                      | 7    |
| 3      | Makhado Institutional Arrangements Schedule                  | 15   |
| 4      | Development Nodes , Corridors and Infrastructure             | 25   |
| 5      | Micro Land Use                                               | 26   |
| 6      | Major Transportation Networks within the Munucipality        | 28   |
| 7      | Rail Line and Airports within the Municipality               | 29   |
| 8      | Spatial Development Framework                                | 43   |
| 9      | Soil Potential                                               | 45   |
| 10     | Topography and Slopes                                        | 46   |
| 11     | Status of Rivers                                             | 47   |
| 12     | Veld Types                                                   | 48   |
| 13     | Fauna and Flora Occurrence                                   | 49   |
| 14     | Educational Facilities                                       | 52   |
| 15     | Crime Statistics within the Municipality                     | 56   |
| 16     | Number of Households Receiving Free Basic Services           | 61   |
| 17     | Major Public Transport Routes in Makhado                     | 63   |
| 18     | Employment and Unemployment Statistics for Limpopo,          | 97   |
|        | Vhembe and Makhado Muunicipality                             |      |
| 19     | Employment by Sector                                         | 99   |
| 20     | Percentage of People in Poverty                              | 99   |
| 21     | Makhado Gross Value Added                                    | 101  |
| 22     | Avarage Gross Value Added Growth                             | 101  |
| 23     | Agricultural Potential                                       | 103  |
| 24     | Mineral Potential and Mining                                 | 104  |
| 25     | Vhembe District Disaster Risk Profile                        | 108  |