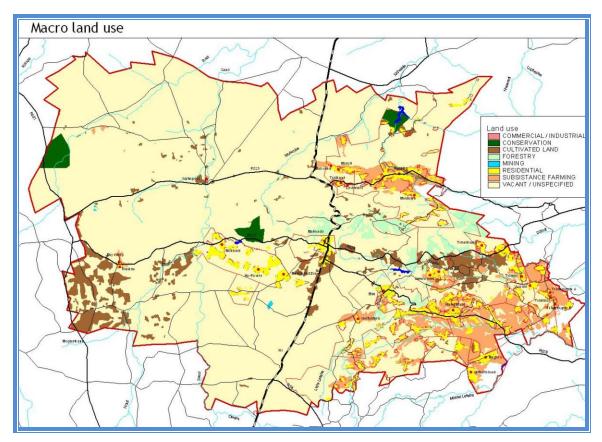

#### **LIST OF FIGURES**

| FIGURE |                                                              | PAGE |
|--------|--------------------------------------------------------------|------|
| 1      | Spatial location of Makhado Municipality from the Provincial | 4    |
|        | Context                                                      |      |
| 2      | Deaths and Births per Hospital for 2011                      | 7    |
| 3      | Makhado Institutional Arrangements Schedule                  | 15   |
| 4      | Development Nodes , Corridors and Infrastructure             | 25   |
| 5      | Micro Land Use                                               | 26   |
| 6      | Major Transportation Networks within the Munucipality        | 28   |
| 7      | Rail Line and Airports within the Municipality               | 29   |
| 8      | Spatial Development Framework                                | 43   |
| 9      | Soil Potential                                               | 45   |
| 10     | Topography and Slopes                                        | 46   |
| 11     | Status of Rivers                                             | 47   |
| 12     | Veld Types                                                   | 48   |
| 13     | Fauna and Flora Occurrence                                   | 49   |
| 14     | Educational Facilities                                       | 52   |
| 15     | Crime Statistics within the Municipality                     | 56   |
| 16     | Number of Households Receiving Free Basic Services           | 61   |
| 17     | Major Public Transport Routes in Makhado                     | 63   |
| 18     | Employment and Unemployment Statistics for Limpopo,          | 97   |
|        | Vhembe and Makhado Muunicipality                             |      |
| 19     | Employment by Sector                                         | 99   |
| 20     | Percentage of People in Poverty                              | 99   |
| 21     | Makhado Gross Value Added                                    | 101  |
| 22     | Avarage Gross Value Added Growth                             | 101  |
| 23     | Agricultural Potential                                       | 103  |
| 24     | Mineral Potential and Mining                                 | 104  |
| 25     | Vhembe District Disaster Risk Profile                        | 108  |