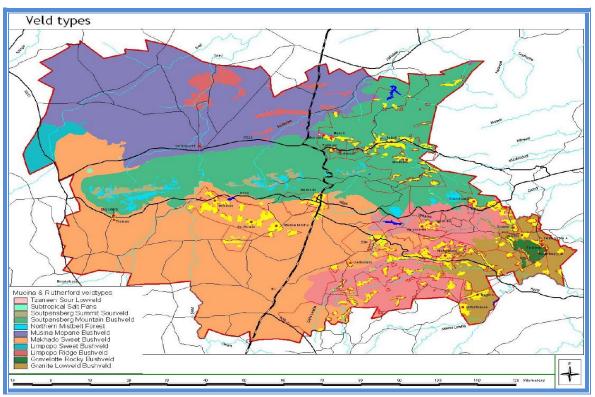

#### **LIST OF FIGURES**

| FIGURE |                                                              | PAGE |
|--------|--------------------------------------------------------------|------|
| 1      | Spatial location of Makhado Municipality from the Provincial | 4    |
|        | Context                                                      |      |
| 2      | Deaths and Births per Hospital for 2011                      | 7    |
| 3      | Makhado Institutional Arrangements Schedule                  | 15   |
| 4      | Development Nodes , Corridors and Infrastructure             | 25   |
| 5      | Micro Land Use                                               | 26   |
| 6      | Major Transportation Networks within the Munucipality        | 28   |
| 7      | Rail Line and Airports within the Municipality               | 29   |
| 8      | Spatial Development Framework                                | 43   |
| 9      | Soil Potential                                               | 45   |
| 10     | Topography and Slopes                                        | 46   |
| 11     | Status of Rivers                                             | 47   |
| 12     | Veld Types                                                   | 48   |
| 13     | Fauna and Flora Occurrence                                   | 49   |
| 14     | Educational Facilities                                       | 52   |
| 15     | Crime Statistics within the Municipality                     | 56   |
| 16     | Number of Households Receiving Free Basic Services           | 61   |
| 17     | Major Public Transport Routes in Makhado                     | 63   |
| 18     | Employment and Unemployment Statistics for Limpopo,          | 97   |
|        | Vhembe and Makhado Muunicipality                             |      |
| 19     | Employment by Sector                                         | 99   |
| 20     | Percentage of People in Poverty                              | 99   |
| 21     | Makhado Gross Value Added                                    | 101  |
| 22     | Avarage Gross Value Added Growth                             | 101  |
| 23     | Agricultural Potential                                       | 103  |
| 24     | Mineral Potential and Mining                                 | 104  |
| 25     | Vhembe District Disaster Risk Profile                        | 108  |