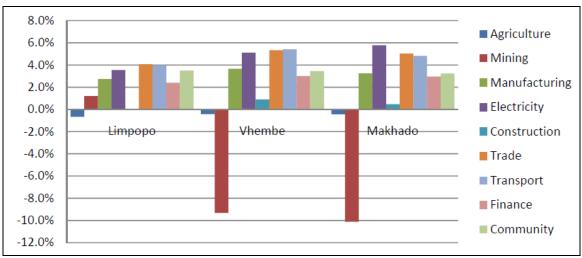

is taken as the main indicator of productivity in a particular location. It is a measure in economics of the value of goods and services produced in an area or sector of an economy. From Figure 21 indicates that community services are the main contributor with a contribution of 30.00% and this shows that the economy is still deriving a significant income from government related services (public services). It is followed by finance (29%), trade sector (15%) and transport (13%).



Figure 21: Makhado Gross Value Added Source: Makhado LED Strategy (HIS Global insight, 2012

#### **Economic Growth**

From the analysis in figure 22 it is clear that the Municipality has experienced some growth even though not considerable in several sectors of importance which include manufacturing and trade.



Figure 22: Average Gross Value Added Growth
Source: Makhado LED Strategy (IHS Global Insight, 2012)

- Agriculture declined by -0.7% in Limpopo, by -0.4% in Vhembe and by -0.4% in Makhado.
- Mining grew by 1.2% in Limpopo; it declined by -9.3% in Vhembe and by -10.1% in Makhado.
- Manufacturing grew by 2.7% in Limpopo, by 3.7% in Vhembe and by 3.2% in Makhado.
- Electricity grew by 3.5% in Limpopo, 5.1% in Vhembe and 5.8% in Makhado.
- The trade sector grew by 4.1% in Limpopo, by 5.3% in Vhembe and by 5.0% in Makhado.
- The transport sector grew by 4.0%, by 5.4% in Vhembe and by 4.8% in Makhado.
- Finance grew by 2.4% in Limpopo, by 3.0% in Vhembe and by 3.0% in Makhado.
- Within the same period, community services grew by 3.5% in Limpopo, by 3.4% in Vhembe and by 3.2% in Makhado.

• On