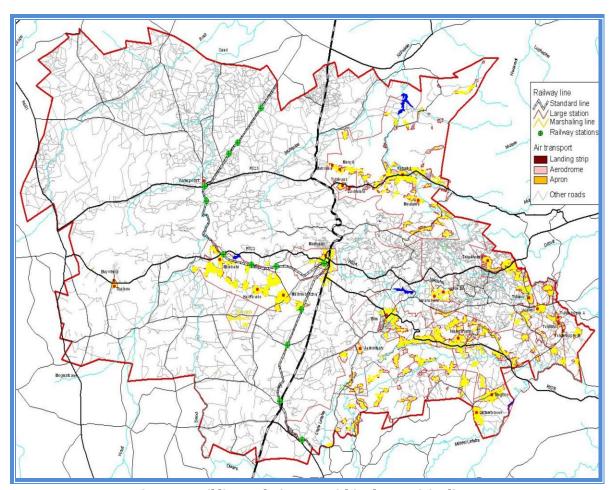

#### **LIST OF FIGURES**

| FIGURE |                                                              | PAGE |
|--------|--------------------------------------------------------------|------|
| 1      | Spatial location of Makhado Municipality from the Provincial | 4    |
|        | Context                                                      |      |
| 2      | Deaths and Births per Hospital for 2011                      | 7    |
| 3      | Makhado Institutional Arrangements Schedule                  | 15   |
| 4      | Development Nodes , Corridors and Infrastructure             | 25   |
| 5      | Micro Land Use                                               | 26   |
| 6      | Major Transportation Networks within the Munucipality        | 28   |
| 7      | Rail Line and Airports within the Municipality               | 29   |
| 8      | Spatial Development Framework                                | 43   |
| 9      | Soil Potential                                               | 45   |
| 10     | Topography and Slopes                                        | 46   |
| 11     | Status of Rivers                                             | 47   |
| 12     | Veld Types                                                   | 48   |
| 13     | Fauna and Flora Occurrence                                   | 49   |
| 14     | Educational Facilities                                       | 52   |
| 15     | Crime Statistics within the Municipality                     | 56   |
| 16     | Number of Households Receiving Free Basic Services           | 61   |
| 17     | Major Public Transport Routes in Makhado                     | 63   |
| 18     | Employment and Unemployment Statistics for Limpopo,          | 97   |
|        | Vhembe and Makhado Muunicipality                             |      |
| 19     | Employment by Sector                                         | 99   |
| 20     | Percentage of People in Poverty                              | 99   |
| 21     | Makhado Gross Value Added                                    | 101  |
| 22     | Avarage Gross Value Added Growth                             | 101  |
| 23     | Agricultural Potential                                       | 103  |
| 24     | Mineral Potential and Mining                                 | 104  |
| 25     | Vhembe District Disaster Risk Profile                        | 108  |