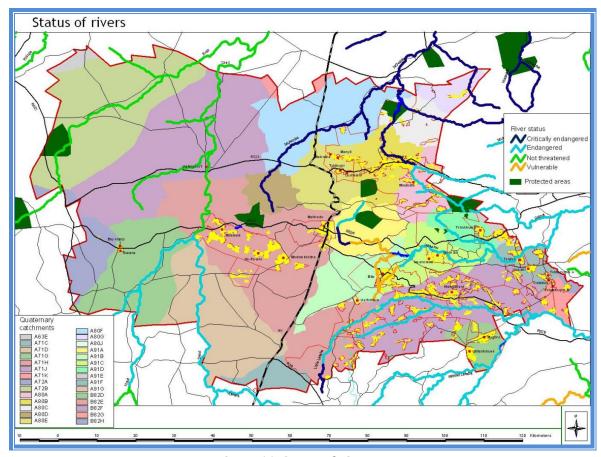

#### **LIST OF FIGURES**

| FIGURE |                                                              | PAGE |
|--------|--------------------------------------------------------------|------|
| 1      | Spatial location of Makhado Municipality from the Provincial | 4    |
|        | Context                                                      |      |
| 2      | Deaths and Births per Hospital for 2011                      | 7    |
| 3      | Makhado Institutional Arrangements Schedule                  | 15   |
| 4      | Development Nodes , Corridors and Infrastructure             | 25   |
| 5      | Micro Land Use                                               | 26   |
| 6      | Major Transportation Networks within the Munucipality        | 28   |
| 7      | Rail Line and Airports within the Municipality               | 29   |
| 8      | Spatial Development Framework                                | 43   |
| 9      | Soil Potential                                               | 45   |
| 10     | Topography and Slopes                                        | 46   |
| 11     | Status of Rivers                                             | 47   |
| 12     | Veld Types                                                   | 48   |
| 13     | Fauna and Flora Occurrence                                   | 49   |
| 14     | Educational Facilities                                       | 52   |
| 15     | Crime Statistics within the Municipality                     | 56   |
| 16     | Number of Households Receiving Free Basic Services           | 61   |
| 17     | Major Public Transport Routes in Makhado                     | 63   |
| 18     | Employment and Unemployment Statistics for Limpopo,          | 97   |
|        | Vhembe and Makhado Muunicipality                             |      |
| 19     | Employment by Sector                                         | 99   |
| 20     | Percentage of People in Poverty                              | 99   |
| 21     | Makhado Gross Value Added                                    | 101  |
| 22     | Avarage Gross Value Added Growth                             | 101  |
| 23     | Agricultural Potential                                       | 103  |
| 24     | Mineral Potential and Mining                                 | 104  |
| 25     | Vhembe District Disaster Risk Profile                        | 108  |