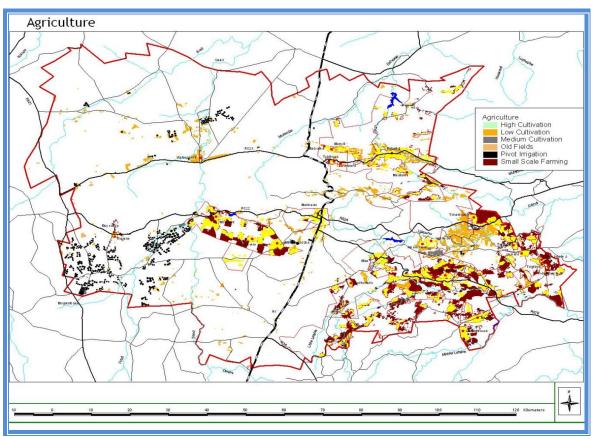

farming and subsistence farming and greatly correspond with Traditional Authority areas. There are also some areas in the Soutpansberg area (Witvlagroad) as well as Levubu area, where agricultural activities occur.

In total only 8, 54% of the total land of the Municipal area, is highly suited to arable agriculture where climate permits, and 32,2% is intermediately suitable for arable agriculture where climate permits. These areas occur in the south-western and south-eastern parts of the Municipal area. Commercial farming areas and areas with high potential agricultural land are limited to four areas. In the west (south of Soutpansberg), north-west (north of Soutpansberg), central (on the Soutpansberg – Witylag) and in the south-eastern parts Levubu area) as presented in Figure 23below.



Figure 23: Agricultural potential Source: Makhado SDF, 2011

## Mining

In terms of the mining potential, the Mopane coal field and Tshipise magnisite field occur within the Municipal area as more clearly visible in figure 24 hereunder. The economics of these fields are marginalised by the long distances to markets. At present, only the Pafuri coal field is exploited by the Tshikondeni Mine, which produces coking coal for ISCOR's Vanderbijlpark plant. The Magnisite field stretches from Tshipise for about 50km in an east-northeast direction. A number of occurrences are located in this field such as that on the farms Graandrik (162 MT), David (160 MT), Frampton (72 MT), etc. The field is exploited by only one operation namely the GeoCarpo Mine. The aforementioned mining areas overlap great