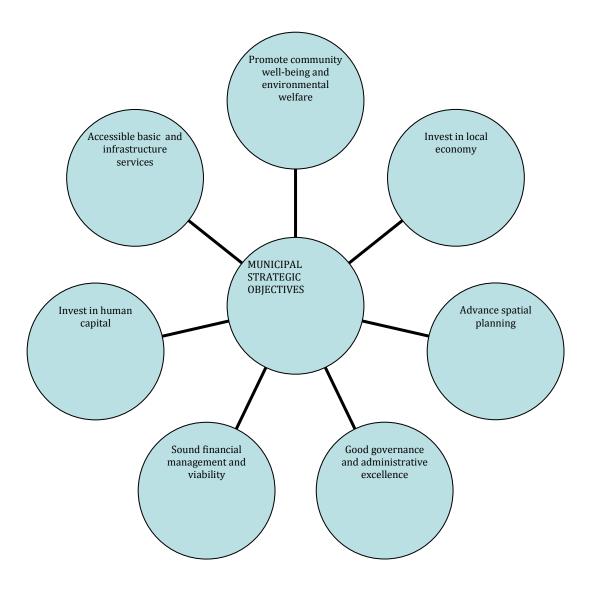

pality's departmental plans that intend to highlight annual programmes and plans, together with annual delivery agendas. These will be monitored and reviewed annually to provide a comprehensive picture of the Municipality's performance.

In order to measure the Municipality's performance against its goals, objectives and strategies, each department within the Municipality prepared a departmental plan. These include a delivery agenda with targets and provide a high level overview of the work that the department will be completing each year. Further details on programmes would be contained in departmental Service Delivery and Budget Implementation plans (SDBIP).

The departmental plans are compiled inline with the reviewed seven strategic objectives as outline below in the following order:



## MUNICIPAL CAPITAL PROJECTS AND PROGRAMMES

| Priority<br>Issue | Development<br>Objective<br>Strategies | Project Name     | Project Description | Location/<br>Ward | Funding<br>Source | 19/20<br>R | 20/21<br>R | 21/22<br>R |
|-------------------|----------------------------------------|------------------|---------------------|-------------------|-------------------|------------|------------|------------|
|                   |                                        |                  |                     |                   |                   |            |            |            |
| Library           | Promote                                |                  |                     | Makhado           |                   |            |            |            |
| Services