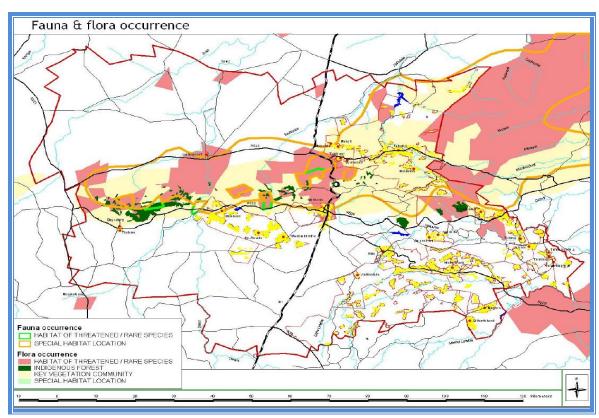

#### **LIST OF FIGURES**

| FIGURE |                                                              | PAGE |
|--------|--------------------------------------------------------------|------|
| 1      | Spatial location of Makhado Municipality from the Provincial | 4    |
|        | Context                                                      |      |
| 2      | Deaths and Births per Hospital for 2011                      | 7    |
| 3      | Makhado Institutional Arrangements Schedule                  | 15   |
| 4      | Development Nodes , Corridors and Infrastructure             | 25   |
| 5      | Micro Land Use                                               | 26   |
| 6      | Major Transportation Networks within the Munucipality        | 28   |
| 7      | Rail Line and Airports within the Municipality               | 29   |
| 8      | Spatial Development Framework                                | 43   |
| 9      | Soil Potential                                               | 45   |
| 10     | Topography and Slopes                                        | 46   |
| 11     | Status of Rivers                                             | 47   |
| 12     | Veld Types                                                   | 48   |
| 13     | Fauna and Flora Occurrence                                   | 49   |
| 14     | Educational Facilities                                       | 52   |
| 15     | Crime Statistics within the Municipality                     | 56   |
| 16     | Number of Households Receiving Free Basic Services           | 61   |
| 17     | Major Public Transport Routes in Makhado                     | 63   |
| 18     | Employment and Unemployment Statistics for Limpopo,          | 97   |
|        | Vhembe and Makhado Muunicipality                             |      |
| 19     | Employment by Sector                                         | 99   |
| 20     | Percentage of People in Poverty                              | 99   |
| 21     | Makhado Gross Value Added                                    | 101  |
| 22     | Avarage Gross Value Added Growth                             | 101  |
| 23     | Agricultural Potential                                       | 103  |
| 24     | Mineral Potential and Mining                                 | 104  |
| 25     | Vhembe District Disaster Risk Profile                        | 108  |