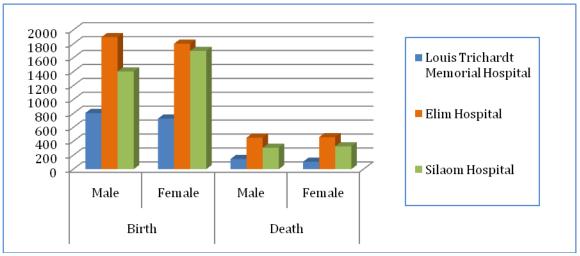

#### **LIST OF FIGURES**

| FIGURE |                                                              | PAGE |
|--------|--------------------------------------------------------------|------|
| 1      | Spatial location of Makhado Municipality from the Provincial | 4    |
|        | Context                                                      |      |
| 2      | Deaths and Births per Hospital for 2011                      | 7    |
| 3      | Makhado Institutional Arrangements Schedule                  | 15   |
| 4      | Development Nodes , Corridors and Infrastructure             | 25   |
| 5      | Micro Land Use                                               | 26   |
| 6      | Major Transportation Networks within the Munucipality        | 28   |
| 7      | Rail Line and Airports within the Municipality               | 29   |
| 8      | Spatial Development Framework                                | 43   |
| 9      | Soil Potential                                               | 45   |
| 10     | Topography and Slopes                                        | 46   |
| 11     | Status of Rivers                                             | 47   |
| 12     | Veld Types                                                   | 48   |
| 13     | Fauna and Flora Occurrence                                   | 49   |
| 14     | Educational Facilities                                       | 52   |
| 15     | Crime Statistics within the Municipality                     | 56   |
| 16     | Number of Households Receiving Free Basic Services           | 61   |
| 17     | Major Public Transport Routes in Makhado                     | 63   |
| 18     | Employment and Unemployment Statistics for Limpopo,          | 97   |
|        | Vhembe and Makhado Muunicipality                             |      |
| 19     | Employment by Sector                                         | 99   |
| 20     | Percentage of People in Poverty                              | 99   |
| 21     | Makhado Gross Value Added                                    | 101  |
| 22     | Avarage Gross Value Added Growth                             | 101  |
| 23     | Agricultural Potential                                       | 103  |
| 24     | Mineral Potential and Mining                                 | 104  |
| 25     | Vhembe District Disaster Risk Profile                        | 108  |

#### LIST OF TABLES

| TABLE |                                                           | PAGE |
|-------|-----------------------------------------------------------|------|
| 1     | Quik Facts and Figures                                    | 4    |
| 2     | Deaths and Births per Hospital for 2011                   | 6    |
| 3     | Age Structure and Sex                                     | 8    |
| 4     | Region of Birth by Gender and Population Group            | 9    |
| 5     | Census 2011, Dwelling Type by Population Group of Head of | 10   |
|       | the Household                                             |      |
| 6     | Census 2011, Number of Household                          | 10   |
| 7     | Census 201, Dwelling Type by Head of the Household        | 11   |
| 8     | Hierarchy of Settlement                                   | 23   |
| 9     | Magoro Population Concentration Areas and Settlements     | 24   |
| 10    | Ravele Population Concentration Areas and Settlements     | 24   |