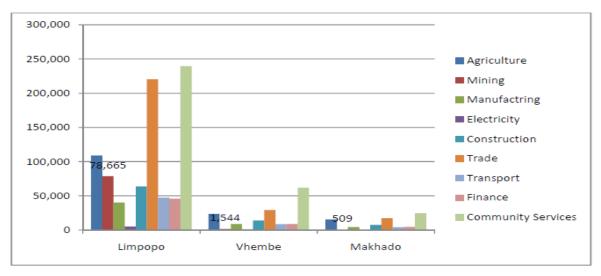

#### **LIST OF FIGURES**

| FIGURE |                                                              | PAGE |
|--------|--------------------------------------------------------------|------|
| 1      | Spatial location of Makhado Municipality from the Provincial | 4    |
|        | Context                                                      |      |
| 2      | Deaths and Births per Hospital for 2011                      | 7    |
| 3      | Makhado Institutional Arrangements Schedule                  | 15   |
| 4      | Development Nodes , Corridors and Infrastructure             | 25   |
| 5      | Micro Land Use                                               | 26   |
| 6      | Major Transportation Networks within the Munucipality        | 28   |
| 7      | Rail Line and Airports within the Municipality               | 29   |
| 8      | Spatial Development Framework                                | 43   |
| 9      | Soil Potential                                               | 45   |
| 10     | Topography and Slopes                                        | 46   |
| 11     | Status of Rivers                                             | 47   |
| 12     | Veld Types                                                   | 48   |
| 13     | Fauna and Flora Occurrence                                   | 49   |
| 14     | Educational Facilities                                       | 52   |
| 15     | Crime Statistics within the Municipality                     | 56   |
| 16     | Number of Households Receiving Free Basic Services           | 61   |
| 17     | Major Public Transport Routes in Makhado                     | 63   |
| 18     | Employment and Unemployment Statistics for Limpopo,          | 97   |
|        | Vhembe and Makhado Muunicipality                             |      |
| 19     | Employment by Sector                                         | 99   |
| 20     | Percentage of People in Poverty                              | 99   |
| 21     | Makhado Gross Value Added                                    | 101  |
| 22     | Avarage Gross Value Added Growth                             | 101  |
| 23     | Agricultural Potential                                       | 103  |
| 24     | Mineral Potential and Mining                                 | 104  |
| 25     | Vhembe District Disaster Risk Profile                        | 108  |