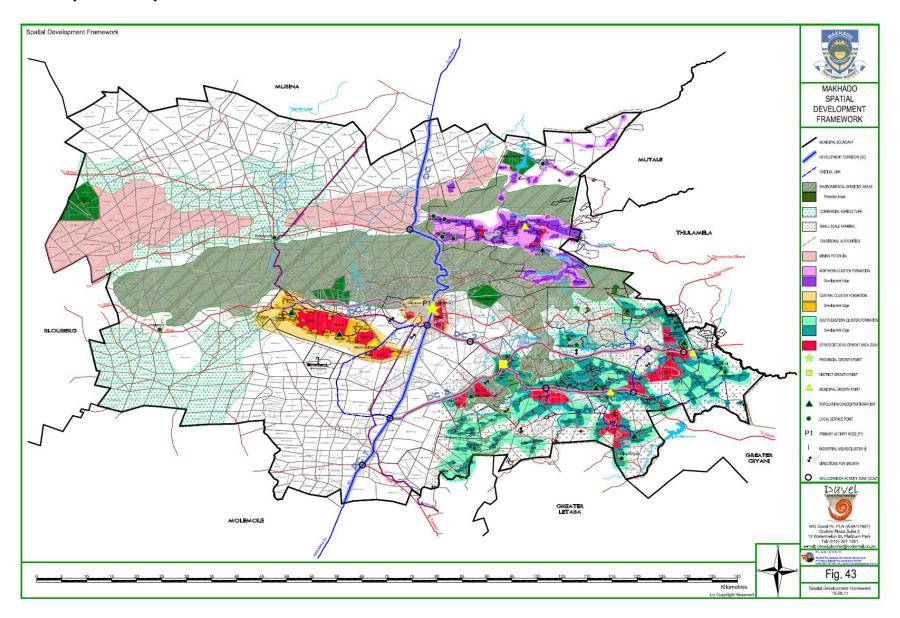

#### **LIST OF FIGURES**

| FIGURE |                                                              | PAGE |
|--------|--------------------------------------------------------------|------|
| 1      | Spatial location of Makhado Municipality from the Provincial | 4    |
|        | Context                                                      |      |
| 2      | Deaths and Births per Hospital for 2011                      | 7    |
| 3      | Makhado Institutional Arrangements Schedule                  | 15   |
| 4      | Development Nodes , Corridors and Infrastructure             | 25   |
| 5      | Micro Land Use                                               | 26   |
| 6      | Major Transportation Networks within the Munucipality        | 28   |
| 7      | Rail Line and Airports within the Municipality               | 29   |
| 8      | Spatial Development Framework                                | 43   |
| 9      | Soil Potential                                               | 45   |
| 10     | Topography and Slopes                                        | 46   |
| 11     | Status of Rivers                                             | 47   |
| 12     | Veld Types                                                   | 48   |
| 13     | Fauna and Flora Occurrence                                   | 49   |
| 14     | Educational Facilities                                       | 52   |
| 15     | Crime Statistics within the Municipality                     | 56   |
| 16     | Number of Households Receiving Free Basic Services           | 61   |
| 17     | Major Public Transport Routes in Makhado                     | 63   |
| 18     | Employment and Unemployment Statistics for Limpopo,          | 97   |
|        | Vhembe and Makhado Muunicipality                             |      |
| 19     | Employment by Sector                                         | 99   |
| 20     | Percentage of People in Poverty                              | 99   |
| 21     | Makhado Gross Value Added                                    | 101  |
| 22     | Avarage Gross Value Added Growth                             | 101  |
| 23     | Agricultural Potential                                       | 103  |
| 24     | Mineral Potential and Mining                                 | 104  |
| 25     | Vhembe District Disaster Risk Profile                        | 108  |