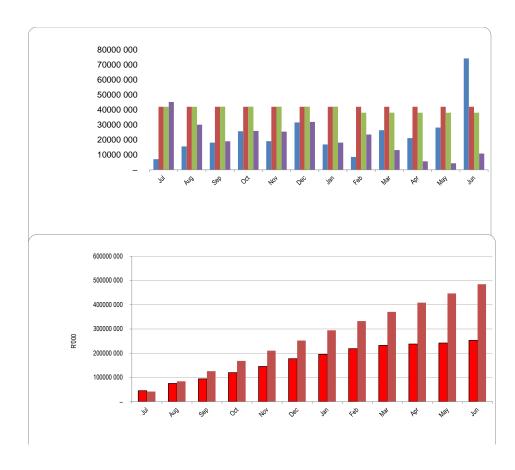

LIM344 Makhado - Table C1 Monthly Budget Statement Summary - M12 - June

| _                                                        | 2022/23          | -             |               |             | Budget Year 2 |             |                 |                 |                   |
|----------------------------------------------------------|------------------|---------------|---------------|-------------|---------------|-------------|-----------------|-----------------|-------------------|
| Description                                              | Audited          | Original      | Adjusted      | Monthly     | YearTD actual | YearTD      | YTD             | YTD             | Full Year         |
| R thousands                                              | Outcome          | Budget        | Budget        | actual      |               | budget      | variance        | variance<br>%   | Forecast          |
| Financial Performance                                    |                  |               |               |             |               |             |                 | 70              |                   |
| Property rates                                           | 97 300           | 122 247       | 125 077       | 10 062      | 120 780       | 125 077     | (4 297)         | -3%             | 125 077           |
| Service charges                                          | 385 664          | 623 568       | 631 932       | 78 786      | 454 294       | 631 932     | (177 638)       | -28%            | 631 932           |
| Investment revenue                                       | 9 569            | 9 536         | 7 229         | 116         | 5 457         | 7 229       | (11 772)        | -25%            | 7 229             |
| Transfers and subsidies - Operational                    | 451 098          | 493 825       | 515 161       | 8 618       | 502 464       | 515 161     | (12 697)        | -2%             | 515 161           |
| Other own revenue                                        | 133 262          | 146 700       | 145 694       | 4 382       | 61 782        | 145 694     | (83 912)        | -58%            | -                 |
| Total Revenue (excluding capital transfers and           | 1 076 893        | 1 395 877     | 1 425 094     | 101 965     | 1 144 777     | 1 425 094   | (280 317)       | -20%            | 1 425 094         |
| contributions)                                           |                  |               |               |             |               |             | (200 0)         |                 |                   |
| Employee costs                                           | 339 625          | 349 488       | 359 488       | 45 652      | 365 877       | 359 488     | 6 389           | 2%              | 359 488           |
| Remuneration of Councillors                              | 28 209           | 31 004        | 32 000        | 2 376       | 29 976        | 32 000      | (2 024)         | -6%             | 32 000            |
| Depreciation and amortisation                            | 144 752          | 147 420       | 152 420       | 13 142      | 153 102       | 152 420     | 682             | 0%              | 152 420           |
| Interest                                                 | 3 787            | 12 762        | 20 612        | 478         | 1 120         | 20 612      | (19 493)        | -95%            | 20 612            |
| Inventory consumed and bulk purchases                    | 345 427          | 434 430       | 411 515       | 58 355      | 377 584       | 411 515     | (33 931)        | -8%             | 411 515           |
| Transfers and subsidies                                  |                  | -             | _             | -           | _             | _           | -               | 0,0             | _                 |
| Other expenditure                                        | 329 241          | 393 342       | 433 786       | 12 431      | 292 265       | 433 786     | (141 521)       | -33%            | 433 786           |
| Total Expenditure                                        | 1 191 041        | 1 368 446     | 1 409 822     | 132 434     | 1 219 924     | 1 409 822   | (189 898)       | -13%            | 1 409 822         |
| Surplus/(Deficit)                                        | (114 148)        | 27 430        | 15 272        | (30 469)    |               | 15 272      | (90 419)        | -592%           | 15 272            |
| Transfers and subsidies - capital (monetary allocations) | 122 717          | 115 757       | 108 015       | 5 220       | 115 015       | 108 015     | 7 000           | I I             | 108 015           |
| Transfers and subsidies - capital (in-kind)              |                  | _             | _             | _           | _             | _           | _               | ,,,             | _                 |
| Surplus/(Deficit) after capital transfers &              | 8 569            | 143 187       | 123 287       | (25 249)    | 39 868        | 123 287     | (83 419)        | -68%            | 123 287           |
| Share of surplus/ (deficit) of associate                 | -                | 143 107       | 123 201       | (23 243)    | -             | 123 207     | (03 413)        | -00 /0          | 123 201           |
| Surplus/ (Deficit) for the year                          | 8 569            | 143 187       | 123 287       | (25 249)    | 39 868        | 123 287     | (83 419)        | -68%            | 123 287           |
| , ,                                                      |                  |               | 122.231       | (=====)     |               | 1=7 = 71    | (00 110)        |                 |                   |
| Capital expenditure & funds sources                      |                  |               |               |             |               |             |                 |                 |                   |
| Capital expenditure                                      | 454 775          | 445.757       | -             | - 0.070     | - 00 477      | 405.400     | (40,000)        | 400/            | 405 400           |
| Capital transfers recognised                             | 151 775          | 115 757       | 105 499       | 3 070       | 92 477        | 105 499     | (13 022)        | -12%            | 105 499           |
| Borrowing                                                | _                | _             | -             | -           | _             | _           | -               |                 | -                 |
| Internally generated funds                               | 188 414          | 388 120       | 379 003       | 7 013       | 149 002       | 379 003     | (230 001)       | -61%            | 379 003           |
| Total sources of capital funds                           | 340 189          | 503 877       | 484 502       | 10 083      | 241 479       | 484 502     | (243 023)       | -50%            | 484 502           |
| Financial position                                       |                  |               |               |             |               |             |                 |                 |                   |
| Total current assets                                     | 663 108          | 435 010       | 589 264       |             | 645 280       |             |                 |                 | 589 264           |
| Total non current assets                                 | 1 842 609        | 2 763 438     | 2 739 363     |             | 1 942 500     |             |                 |                 | 2 739 363         |
| Total current liabilities                                | 607 221          | 164 640       | 198 985       |             | 613 244       |             |                 |                 | 198 985           |
| Total non current liabilities                            | 113 053          | 121 789       | 121 789       |             | 149 225       |             |                 |                 | 121 789           |
| Community wealth/Equity                                  | 1 785 335        | 2 912 019     | 3 007 853     |             | 1 825 311     |             |                 |                 | 3 007 853         |
| Cash flows                                               |                  |               |               |             |               |             |                 |                 |                   |
| Net cash from (used) operating                           | 63 941           | 511 494       | 442 071       | (660)       | 21 820        | 714 088     | 692 268         | 97%             | 442 071           |
| Net cash from (used) investing                           | 233 271          | (503 877)     | (484 502)     | (2 985)     |               | (639 839)   | (350 265)       | 55%             | (484 502)         |
| Net cash from (used) financing                           | 200 211          | (000 011)     | (+0+ 302)     | (2 303)     | (203 374)     | (000 000)   | (000 200)       | 3370            | (707 302)         |
| Cash/cash equivalents at the month/year end              | 498 535          | 158 184       | 104 165       | _           | (121 158)     | 220 845     | 342 003         | 155%            | 104 165           |
| Cash/cash equivalents at the month/year end              | 490 333          | 130 104       | 104 103       |             | (121 130)     | 220 043     |                 | 133 /0          | 104 103           |
| Debtors & creditors analysis                             | 0-30 Days        | 31-60 Days    | 61-90 Days    | 91-120 Days | 121-150 Dys   | 151-180 Dys | 181 Dys-1<br>Yr | Over 1Yr        | Total             |
|                                                          |                  |               |               |             |               |             |                 |                 |                   |
| Debtors Age Analysis                                     |                  |               |               |             | 1             |             |                 |                 |                   |
| <u>Debtors Age Analysis</u><br>Total By Income Source    | 52 142           | 14 169        | 10 731        | 13 110      | 9 343         | 8 568       | 9 518           | 407 156         | 524 737           |
|                                                          | 52 142           | 14 169        | 10 731        | 13 110      | 9 343         | 8 568       | 9 518           | 407 156         | 524 737           |
| Total By Income Source                                   | 52 142<br>85 124 | 14 169<br>979 | 10 731<br>551 | 13 110      | 9 343         | 8 568<br>-  | 9 518<br>18     | 407 156<br>(27) | 524 737<br>86 648 |