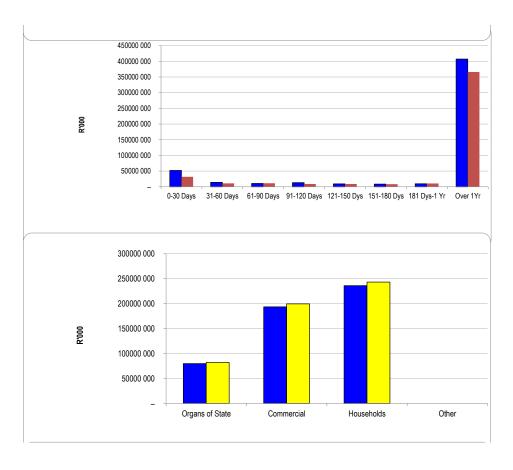

LIM344 Makhado - Table C1 Monthly Budget Statement Summary - M12 - June

| _                                                        | 2022/23          | -             |               |             | Budget Year 2 |             |                 |                 |                   |
|----------------------------------------------------------|------------------|---------------|---------------|-------------|---------------|-------------|-----------------|-----------------|-------------------|
| Description                                              | Audited          | Original      | Adjusted      | Monthly     | YearTD actual | YearTD      | YTD             | YTD             | Full Year         |
| R thousands                                              | Outcome          | Budget        | Budget        | actual      |               | budget      | variance        | variance<br>%   | Forecast          |
| Financial Performance                                    |                  |               |               |             |               |             |                 | 70              |                   |
| Property rates                                           | 97 300           | 122 247       | 125 077       | 10 062      | 120 780       | 125 077     | (4 297)         | -3%             | 125 077           |
| Service charges                                          | 385 664          | 623 568       | 631 932       | 78 786      | 454 294       | 631 932     | (177 638)       | -28%            | 631 932           |
| Investment revenue                                       | 9 569            | 9 536         | 7 229         | 116         | 5 457         | 7 229       | (11 772)        | -25%            | 7 229             |
| Transfers and subsidies - Operational                    | 451 098          | 493 825       | 515 161       | 8 618       | 502 464       | 515 161     | (12 697)        | -2%             | 515 161           |
| Other own revenue                                        | 133 262          | 146 700       | 145 694       | 4 382       | 61 782        | 145 694     | (83 912)        | -58%            | -                 |
| Total Revenue (excluding capital transfers and           | 1 076 893        | 1 395 877     | 1 425 094     | 101 965     | 1 144 777     | 1 425 094   | (280 317)       | -20%            | 1 425 094         |
| contributions)                                           |                  |               |               |             |               |             | (200 0)         |                 |                   |
| Employee costs                                           | 339 625          | 349 488       | 359 488       | 45 652      | 365 877       | 359 488     | 6 389           | 2%              | 359 488           |
| Remuneration of Councillors                              | 28 209           | 31 004        | 32 000        | 2 376       | 29 976        | 32 000      | (2 024)         | -6%             | 32 000            |
| Depreciation and amortisation                            | 144 752          | 147 420       | 152 420       | 13 142      | 153 102       | 152 420     | 682             | 0%              | 152 420           |
| Interest                                                 | 3 787            | 12 762        | 20 612        | 478         | 1 120         | 20 612      | (19 493)        | -95%            | 20 612            |
| Inventory consumed and bulk purchases                    | 345 427          | 434 430       | 411 515       | 58 355      | 377 584       | 411 515     | (33 931)        | -8%             | 411 515           |
| Transfers and subsidies                                  |                  | -             | _             | -           | _             | _           | -               | 0,0             | _                 |
| Other expenditure                                        | 329 241          | 393 342       | 433 786       | 12 431      | 292 265       | 433 786     | (141 521)       | -33%            | 433 786           |
| Total Expenditure                                        | 1 191 041        | 1 368 446     | 1 409 822     | 132 434     | 1 219 924     | 1 409 822   | (189 898)       | -13%            | 1 409 822         |
| Surplus/(Deficit)                                        | (114 148)        | 27 430        | 15 272        | (30 469)    |               | 15 272      | (90 419)        | -592%           | 15 272            |
| Transfers and subsidies - capital (monetary allocations) | 122 717          | 115 757       | 108 015       | 5 220       | 115 015       | 108 015     | 7 000           | I I             | 108 015           |
| Transfers and subsidies - capital (in-kind)              |                  | _             | _             | _           | _             | _           | _               | ,,,             | _                 |
| Surplus/(Deficit) after capital transfers &              | 8 569            | 143 187       | 123 287       | (25 249)    | 39 868        | 123 287     | (83 419)        | -68%            | 123 287           |
| Share of surplus/ (deficit) of associate                 | -                | 143 107       | 123 201       | (23 243)    | -             | 123 207     | (03 413)        | -00 /0          | 123 201           |
| Surplus/ (Deficit) for the year                          | 8 569            | 143 187       | 123 287       | (25 249)    | 39 868        | 123 287     | (83 419)        | -68%            | 123 287           |
| , ,                                                      |                  |               | 122.231       | (=====)     |               | 1=7 = 71    | (00 110)        |                 |                   |
| Capital expenditure & funds sources                      |                  |               |               |             |               |             |                 |                 |                   |
| Capital expenditure                                      | 454 775          | 445.757       | -             | - 0.070     | - 00 477      | 405.400     | (40,000)        | 400/            | 405 400           |
| Capital transfers recognised                             | 151 775          | 115 757       | 105 499       | 3 070       | 92 477        | 105 499     | (13 022)        | -12%            | 105 499           |
| Borrowing                                                | _                | _             | -             | -           | _             | _           | -               |                 | -                 |
| Internally generated funds                               | 188 414          | 388 120       | 379 003       | 7 013       | 149 002       | 379 003     | (230 001)       | -61%            | 379 003           |
| Total sources of capital funds                           | 340 189          | 503 877       | 484 502       | 10 083      | 241 479       | 484 502     | (243 023)       | -50%            | 484 502           |
| Financial position                                       |                  |               |               |             |               |             |                 |                 |                   |
| Total current assets                                     | 663 108          | 435 010       | 589 264       |             | 645 280       |             |                 |                 | 589 264           |
| Total non current assets                                 | 1 842 609        | 2 763 438     | 2 739 363     |             | 1 942 500     |             |                 |                 | 2 739 363         |
| Total current liabilities                                | 607 221          | 164 640       | 198 985       |             | 613 244       |             |                 |                 | 198 985           |
| Total non current liabilities                            | 113 053          | 121 789       | 121 789       |             | 149 225       |             |                 |                 | 121 789           |
| Community wealth/Equity                                  | 1 785 335        | 2 912 019     | 3 007 853     |             | 1 825 311     |             |                 |                 | 3 007 853         |
| Cash flows                                               |                  |               |               |             |               |             |                 |                 |                   |
| Net cash from (used) operating                           | 63 941           | 511 494       | 442 071       | (660)       | 21 820        | 714 088     | 692 268         | 97%             | 442 071           |
| Net cash from (used) investing                           | 233 271          | (503 877)     | (484 502)     | (2 985)     |               | (639 839)   | (350 265)       | 55%             | (484 502)         |
| Net cash from (used) financing                           | 200 211          | (000 011)     | (+0+ 302)     | (2 303)     | (203 374)     | (000 000)   | (000 200)       | 3370            | (707 302)         |
| Cash/cash equivalents at the month/year end              | 498 535          | 158 184       | 104 165       | _           | (121 158)     | 220 845     | 342 003         | 155%            | 104 165           |
| Cash/cash equivalents at the month/year end              | 490 333          | 130 104       | 104 103       |             | (121 130)     | 220 043     |                 | 133 /0          | 104 103           |
| Debtors & creditors analysis                             | 0-30 Days        | 31-60 Days    | 61-90 Days    | 91-120 Days | 121-150 Dys   | 151-180 Dys | 181 Dys-1<br>Yr | Over 1Yr        | Total             |
|                                                          |                  |               |               |             |               |             |                 |                 |                   |
| Debtors Age Analysis                                     |                  |               |               |             | 1             |             |                 |                 |                   |
| <u>Debtors Age Analysis</u><br>Total By Income Source    | 52 142           | 14 169        | 10 731        | 13 110      | 9 343         | 8 568       | 9 518           | 407 156         | 524 737           |
|                                                          | 52 142           | 14 169        | 10 731        | 13 110      | 9 343         | 8 568       | 9 518           | 407 156         | 524 737           |
| Total By Income Source                                   | 52 142<br>85 124 | 14 169<br>979 | 10 731<br>551 | 13 110      | 9 343         | 8 568<br>-  | 9 518<br>18     | 407 156<br>(27) | 524 737<br>86 648 |