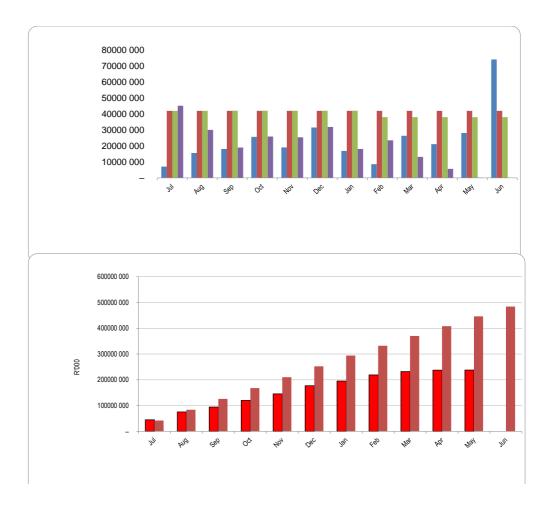

| 74 113  | 41 990            | 38 033         | _              |

| Chart C2 2023/24 Ca | pital Expenditure: | YID actual v YID target |
|---------------------|--------------------|-------------------------|

| Month | YearTD actual | YearTD budget |
|-------|---------------|---------------|
| Jul   | 45 172        | 41 990        |
| Aug   | 75 243        | 83 979        |
| Sep   | 94 248        | 126 051       |
| Oct   | 120 129       | 168 123       |
| Nov   | 145 509       | 210 194       |
| Dec   | 177 398       | 252 266       |
| Jan   | 195 496       | 294 337       |
| Feb   | 218 977       | 332 370       |
| Mar   | 232 138       | 370 403       |
| Apr   | 237 809       | 408 436       |
| May   | 238 037       | 446 469       |
| Jun   |               | 484 502       |



| Chart C3 Aged Consumer Debtors Analysis |           |            |            |             |             |             |              |          |
|-----------------------------------------|-----------|------------|------------|-------------|-------------|-------------|--------------|----------|
|                                         | 0-30 Days | 31-60 Days | 61-90 Days | 91-120 Days | 121-150 Dys | 151-180 Dys | 181 Dys-1 Yr | Over 1Yr |
| Budget Year 2023/                       | 51 373    | 12 871     | 14 682     | 9 991       | 9 096       | 9 867       | 10 314       | 411 738  |
| 2022/23                                 | _         | _          | _          | _           | _           | _           | _            | _        |

## Chart C4 Consumer Debtors (total by Debtor C