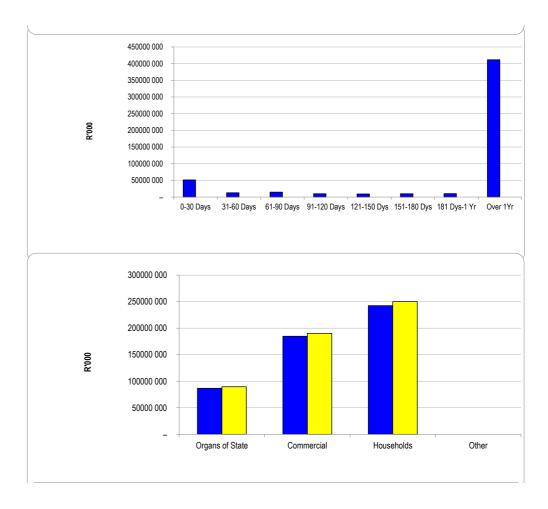

Days | 31-60 Days | 61-90 Days | 91-120 Days | 121-150 Dys | 151-180 Dys | 181 Dys-1 Yr | Over 1Yr |
| Budget Year 2023/                       | 51 373    | 12 871     | 14 682     | 9 991       | 9 096       | 9 867       | 10 314       | 411 738  |
| 2022/23                                 | _         | _          | _          | _           | _           | _           | _            | _        |

## Chart C4 Consumer Debtors (total by Debtor Customer Category)

|                 | 2022/23 | Budget Year 2023/24 |  |
|-----------------|---------|---------------------|--|
| Organs of State | 86 812  | 89 497              |  |
| Commercial      | 184 694 | 190 406             |  |
| Households      | 242 530 | 250 031             |  |
| Other           | _       | -                   |  |



| Chart C5 Aged Creditors Analysis |                       |       |                |                 |                     |                 |                   |                    |
|----------------------------------|-----------------------|-------|----------------|-----------------|---------------------|-----------------|-------------------|--------------------|
|                                  | Bulk Electricity Bulk | Water | PAYE deduction | VAT (output les | Pensions / Retir Lo | oan repaymen Tr | ade Creditors Aud | litor Genera Other |
| 2022/23                          | -                     | -     | -              | -               | -                   | _               | 3 228             | -                  |
| Budget Year 2023/                | -