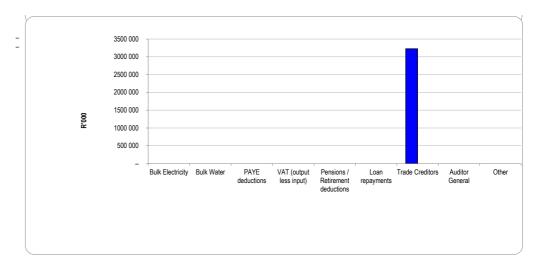

|                   |                    |
|----------------------------------|-----------------------|-------|----------------|-----------------|---------------------|-----------------|-------------------|--------------------|
|                                  | Bulk Electricity Bulk | Water | PAYE deduction | VAT (output les | Pensions / Retir Lo | oan repaymen Tr | ade Creditors Aud | litor Genera Other |
| 2022/23                          | -                     | -     | -              | -               | -                   | _               | 3 228             | -                  |
| Budget Year 2023/                | -                     | -     | -              | -               | -                   | -               | -                 | -                  |