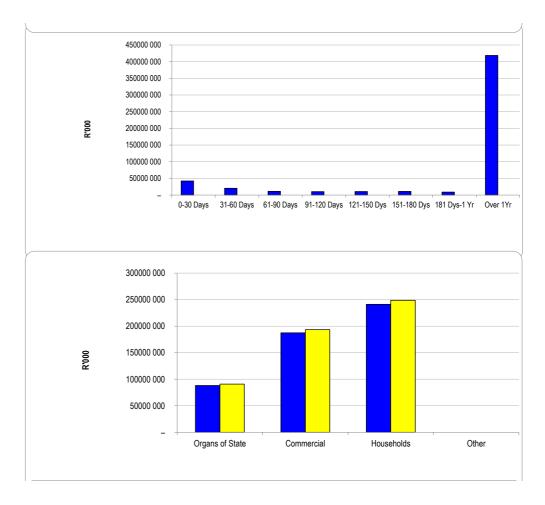

Days | 31-60 Days | 61-90 Days | 91-120 Days | 121-150 Dys | 151-180 Dys | 181 Dys-1 Yr | Over 1Yr |
| Budget Year 2023/                       | 42 141    | 20 245     | 11 110     | 10 325      | 10 597      | 10 818      | 8 929        | 418 693  |
| 2022/23                                 | _         | _          | _          | _           | _           | _           | _            | _        |

## Chart C4 Consumer Debtors (total by Debtor Customer Category)

|                 | 2022/23 | Budget Year 2023/24 |  |
|-----------------|---------|---------------------|--|
| Organs of State | 88 069  | 90 793              |  |
| Commercial      | 187 548 | 193 349             |  |
| Households      | 241 256 | 248 717             |  |
| Other           | -       | -                   |  |



| Chart C5 Aged      | Creditors Analysis       |      |                |                 |                  |               |                 |                      |
|--------------------|--------------------------|------|----------------|-----------------|------------------|---------------|-----------------|----------------------|
|                    | Bulk Electricity Bulk Wa | ater | PAYE deduction | VAT (output les | Pensions / Retir | Loan repaymen | Trade Creditors | Auditor Genera Other |
| 2022/23            | -                        | -    | -              | -               | -                | _             | -               | -                    |
| Budget Year 2023/. | -                        | -    | -              | -               | -                | -             |