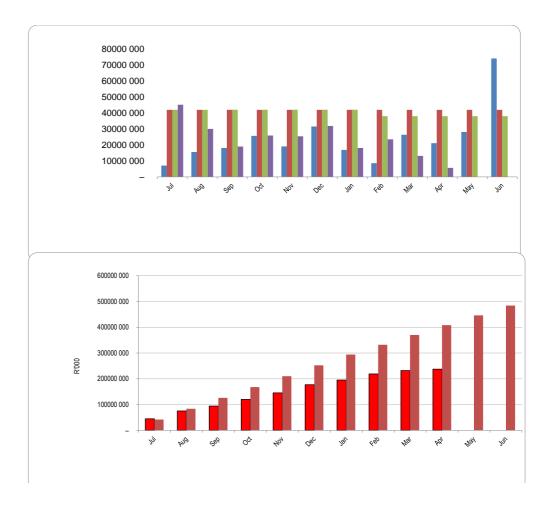

hart C2 2023/24 Cap | al Expenditure: YTD | actual v Y I D target |
|----------------------|---------------------|-----------------------|
|----------------------|---------------------|-----------------------|

| Month | YearTD actual | YearTD budget |
|-------|---------------|---------------|
| Jul   | 45 172        | 41 990        |
| Aug   | 75 243        | 83 979        |
| Sep   | 94 248        | 126 051       |
| Oct   | 120 129       | 168 123       |
| Nov   | 145 509       | 210 194       |
| Dec   | 177 398       | 252 266       |
| Jan   | 195 496       | 294 337       |
| Feb   | 218 977       | 332 370       |
| Mar   | 232 138       | 370 403       |
| Apr   | 237 809       | 408 436       |
| May   |               | 446 469       |
| Jun   |               | 484 502       |



| Chart C3 Aged Consumer Debtors Analysis |           |            |            |             |             |             |              |          |
|-----------------------------------------|-----------|------------|------------|-------------|-------------|-------------|--------------|----------|
|                                         | 0-30 Days | 31-60 Days | 61-90 Days | 91-120 Days | 121-150 Dys | 151-180 Dys | 181 Dys-1 Yr | Over 1Yr |
| Budget Year 2023/                       | 42 141    | 20 245     | 11 110     | 10 325      | 10 597      | 10 818      | 8 929        | 418 693  |
| 2022/23                                 | _         | _          | _          | _           | _           | _           | _            | _        |

## Chart C4 Consumer Debtors (total by Debtor C