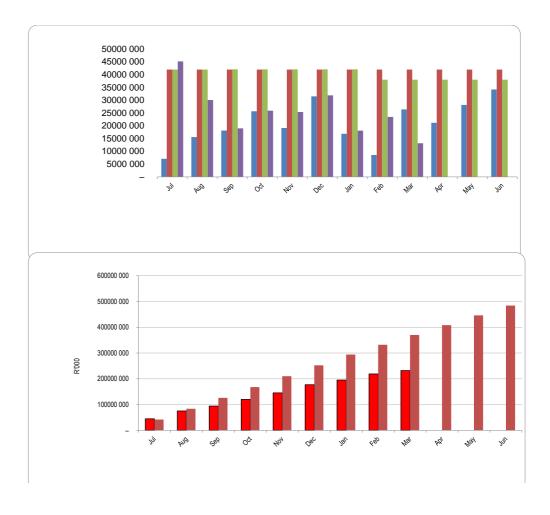

LIM344 Makhado - Table C1 Monthly Budget Statement Summary - M09 - March

| LIM344 Makhado - Table C1 Monthly Budge                       | 2022/23            | ,                  |                    |                | Budget Year 2 | 023/24           |                 |                 |                       |
|---------------------------------------------------------------|--------------------|--------------------|--------------------|----------------|---------------|------------------|-----------------|-----------------|-----------------------|
| Description                                                   | Audited<br>Outcome | Original<br>Budget | Adjusted<br>Budget | Monthly actual | YearTD actual | YearTD<br>budget | YTD<br>variance | YTD<br>variance | Full Year<br>Forecast |
| R thousands                                                   |                    |                    |                    |                |               |                  |                 | %               |                       |
| Financial Performance                                         |                    |                    |                    |                |               |                  |                 |                 |                       |
| Property rates                                                | 97 300             | 122 247            | 125 077            | 9 953          | 89 096        | 92 817           | (3 721)         | -4%             | 125 077               |
| Service charges                                               | 362 205            | 623 568            | 631 932            | 48 262         | 307 884       | 471 022          | (163 138)       | -35%            | 631 932               |
| Investment revenue                                            | 9 572              | 9 536              | 7 229              | 354            | 4 914         | 6 229            | (1 316)         | -21%            | 7 229                 |
| Transfers and subsidies - Operational                         | 451 098            | 493 825            | 515 161            | 120 763        | 489 115       | 378 903          | 110 212         | 29%             | 515 161               |
| Other own revenue                                             | 74 255             | 146 700            | 145 694            | 12 230         | 47 186        | 109 623          | (62 437)        | -57%            | -                     |
| Total Revenue (excluding capital transfers and contributions) | 994 430            | 1 395 877          | 1 425 094          | 191 562        | 938 195       | 1 058 594        | (120 400)       | -11%            | 1 425 094             |
| Employee costs                                                | 313 760            | 349 488            | 359 488            | 71 381         | 304 959       | 266 116          | 38 843          | 15%             | 359 488               |
| Remuneration of Councillors                                   | 28 260             | 31 004             | 32 000             | 2 384          | 22 841        | 23 651           | (810)           | -3%             | 32 000                |
| Depreciation and amortisation                                 | 270 844            | 147 420            | 152 420            | 12 708         | 113 618       | 112 565          | 1 053           | 1%              | 152 420               |
| Interest                                                      | 40                 | 12 762             | 20 062             | 3 074          | 3 235         | 12 447           | (9 212)         | -74%            | 20 062                |
| Inventory consumed and bulk purchases                         | 309 713            | 434 430            | 408 330            | 51 279         | 277 868       | 315 805          | (37 937)        | -12%            | 408 330               |
| Transfers and subsidies                                       | _                  | _                  | _                  | _              | _             | _                |                 |                 | _                     |
| Other expenditure                                             | 326 797            | 393 342            | 437 521            | 22 664         | 226 158       | 312 301          | (86 143)        | -28%            | 437 521               |
| Total Expenditure                                             | 1 249 413          | 1 368 446          | 1 409 822          | 163 491        | 948 678       | 1 042 885        | (94 207)        | -9%             | 1 409 822             |
| Surplus/(Deficit)                                             | (254 983)          | 27 430             | 15 272             | 28 072         | (10 483)      | 15 709           | (26 192)        | -167%           | 15 272                |
| Transfers and subsidies - capital (monetary allocations)      | 122 717            | 115 757            | 108 015            | 7 716          | 106 555       | 83 721           | 22 834          | 27%             | 108 015               |
| Transfers and subsidies - capital (in-kind)                   | _                  | _                  | _                  | _              | _             | _                | _               |                 | _                     |
| Surplus/(Deficit) after capital transfers &                   | (132 266)          | 143 187            | 123 287            | 35 787         | 96 072        | 99 430           | (3 359)         | -3%             | 123 287               |
| Share of surplus/ (deficit) of associate                      | (102 200)          | -                  | -                  | -              | -             | -                | -               |                 | -                     |
| Surplus/ (Deficit) for the year                               | (132 266)          | 143 187            | 123 287            | 35 787         | 96 072        | 99 430           | (3 359)         | -3%             | 123 287               |
| Capital expenditure & funds sources                           |                    |                    |                    |                |               |                  |                 |                 |                       |
| Capital expenditure                                           | _                  | _                  | _                  | _              | _             | _                | _               |                 | _                     |
| Capital transfers recognised                                  | 135 996            | 115 757            | 105 499            | 3 831          | 86 274        | 82 715           | 3 560           | 4%              | 105 499               |
| Borrowing                                                     | _                  | _                  | _                  | -              | _             | -                | _               |                 | _                     |
| Internally generated funds                                    | 128 744            | 388 120            | 379 003            | 9 311          | 135 667       | 287 689          | (152 022)       | -53%            | 379 003               |
| Total sources of capital funds                                | 264 740            | 503 877            | 484 502            | 13 142         | 221 941       | 370 403          | (148 462)       | -40%            | 484 502               |
| Financial position                                            |                    |                    |                    |                |               |                  |                 |                 |                       |
| Total current assets                                          | 647 850            | 435 010            | 476 089            |                | 605 826       |                  |                 |                 | 476 089               |
| Total non current assets                                      | 1 701 260          | 2 763 438          | 2 739 363          |                | 1 961 129     |                  |                 |                 | 2 739 363             |
| Total current liabilities                                     | 575 505            | 164 640            | 205 515            |                | 528 969       |                  |                 |                 | 205 515               |
| Total non current liabilities                                 | 127 997            | 121 789            | 121 789            |                | 156 471       |                  |                 |                 | 121 789               |
| Community wealth/Equity                                       | 1 645 608          | 2 912 019          | 2 888 148          |                | 1 881 515     |                  |                 |                 | 2 888 148             |
| Cash flows                                                    |                    |                    |                    |                |               |                  |                 |                 |                       |
| Net cash from (used) operating                                | 49 604             | 511 494            | 442 071            | 18 558         | 34 261        | 357 044          | 322 783         | 90%             | 442 071               |
| Net cash from (used) investing                                | 235 498            | (503 877)          | (484 502)          | (22 678)       |               | (319 920)        | (43 097)        | 13%             | (484 502              |
| Net cash from (used) financing                                | -                  | (000 011)          |                    | (22 010)       |               | -                | - (10 001)      |                 | ,                     |
| Cash/cash equivalents at the month/year end                   | 486 426            | 158 184            | 104 165            | -              | (95 966)      | 183 720          | 279 686         | 152%            | 104 165               |
| Debtors & creditors analysis                                  | 0-30 Days          | 31-60 Days         | 61-90 Days         | 91-120 Days    | 121-150 Dys   | 151-180 Dys      | 181 Dys-1<br>Yr | Over 1Yr        | Total                 |
| Debtors Age Analysis                                          |                    |                    |                    |                |               |                  |                 |                 |                       |
| Total By Income Source                                        | _                  | _                  | _                  | _              | _             | _                | _               | _               | _                     |
| Creditors Age Analysis                                        |                    |                    |                    |                |               |                  |                 |                 |                       |
| Total Creditors                                               | _                  | _                  | _                  | _              | _             | _                | _               | _               | _                     |
|                                                               |                    |                    |                    |                |               |                  |                 |                 |                       |