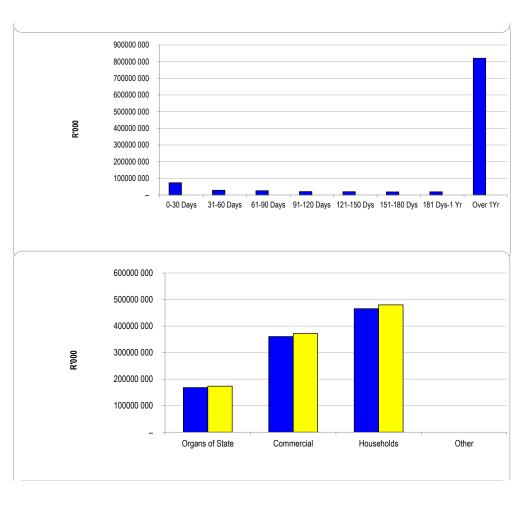

# LIM344 Makhado - Table C1 Monthly Budget Statement Summary - M07 - January

| LIMS44 Makhado - Table CT Monthly Dudge                  | 2022/23   |            | 023/24     |             |                  |             |                 |            |           |
|----------------------------------------------------------|-----------|------------|------------|-------------|------------------|-------------|-----------------|------------|-----------|
| Description                                              | Audited   | Original   | Adjusted   | Monthly     | YearTD actual    | YearTD      | YTD             | YTD        | Full Year |
|                                                          | Outcome   | Budget     | Budget     | actual      | i oui i b uotuui | budget      | variance        | variance   | Forecast  |
| R thousands                                              |           |            |            |             |                  |             |                 | %          |           |
| Financial Performance                                    |           |            |            |             |                  |             | ((              |            |           |
| Property rates                                           | 102 866   | 122 247    | -          | 9 994       | 69 350           | 71 311      | (1 960)         |            | 122 247   |
| Service charges                                          | 404 359   | 623 568    | -          | 39 813      | 246 998          | 363 748     | (116 750)       |            | 623 568   |
| Investment revenue                                       | 9 569     | 9 536      | -          | 330         | 4 403            | 5 563       | (1 159)         |            | 9 536     |
| Transfers and subsidies - Operational                    | 451 098   | 493 825    | -          | 319         | 368 241          | 288 065     | 80 177          | 28%        | 493 825   |
| Other own revenue                                        | 135 290   | 146 700    | -          | 5 496       | 32 199           | 85 575      | (53 376)        |            | -         |
| Total Revenue (excluding capital transfers and           | 1 103 181 | 1 395 877  | -          | 55 951      | 721 192          | 814 261     | (93 069)        | -11%       | 1 395 877 |
| contributions)                                           | 054 400   |            |            |             | 100 700          |             |                 |            |           |
| Employee costs                                           | 351 400   | 349 488    | -          | 311         | 189 708          | 203 868     | (14 160)        |            | 349 488   |
| Remuneration of Councillors                              | 34 467    | 31 004     | -          | -           | 16 556           | 18 086      | (1 529)         |            | 31 004    |
| Depreciation and amortisation                            | 145 797   | 147 420    | -          | 16 717      | 93 965           | 85 995      | 7 970           | 9%         | 147 420   |
| Interest                                                 | 3 787     | 12 762     | -          | 29          | 29               | 7 445       | (7 416)         |            | 12 762    |
| Inventory consumed and bulk purchases                    | 347 104   | 434 430    | -          | 17 663      | 210 467          | 253 417     | (42 951)        | -17%       | 434 430   |
| Transfers and subsidies                                  | -         | -          | -          | -           | -                | -           | -               |            | -         |
| Other expenditure                                        | 351 384   | 393 342    | -          | 30 676      | 221 876          | 229 450     | (7 573)         | -3%        | 393 342   |
| Total Expenditure                                        | 1 233 939 | 1 368 446  | -          | 65 396      | 732 602          | 798 260     | (65 658)        |            | 1 368 446 |
| Surplus/(Deficit)                                        | (130 758) | 27 430     | -          | (9 445)     | (11 410)         | 16 001      | (27 411)        |            | 27 430    |
| Transfers and subsidies - capital (monetary allocations) | 122 717   | 115 757    | -          | 12 536      | 94 419           | 67 525      | 26 894          | 40%        | 115 757   |
| Transfers and subsidies - capital (in-kind)              | -         | -          | -          | -           | -                | -           | -               |            | -         |
| Surplus/(Deficit) after capital transfers &              | (8 041)   | 143 187    | -          | 3 091       | 83 009           | 83 526      | (517)           | -1%        | 143 187   |
| Share of surplus/ (deficit) of associate                 | -         | -          | -          | -           | -                | -           | -               |            | -         |
| Surplus/ (Deficit) for the year                          | (8 041)   | 143 187    | -          | 3 091       | 83 009           | 83 526      | (517)           | -1%        | 143 187   |
| Capital expenditure & funds sources                      |           |            |            |             |                  |             |                 |            |           |
| Capital expenditure                                      | -         | -          | -          | -           | -                | -           | -               |            | -         |
| Capital transfers recognised                             | 182 862   | 115 757    | -          | 12 593      | 77 176           | 67 525      | 9 651           | 14%        | 115 757   |
| Borrowing                                                | -         | -          | -          | -           | -                | -           | -               |            | -         |
| Internally generated funds                               | 193 854   | 388 120    | -          | 4 602       | 119 118          | 226 403     | (107 285)       | -47%       | 388 120   |
| Total sources of capital funds                           | 376 716   | 503 877    | -          | 17 194      | 196 294          | 293 928     | (97 634)        | -33%       | 503 877   |
| Financial position                                       |           |            |            |             |                  |             | . ,             |            |           |
|                                                          | 015 000   | 125 010    |            |             | 1 004 750        |             |                 |            | 125 010   |
| Total current assets                                     | 815 289   | 435 010    | -          |             | 1 094 759        |             |                 |            | 435 010   |
| Total non current assets                                 | 1 896 118 | 2 763 438  | -          |             | 2 021 915        |             |                 |            | 2 763 438 |
| Total current liabilities                                | 716 946   | 164 640    | -          |             | 627 663          |             |                 |            | 164 640   |
| Total non current liabilities                            | 113 053   | 121 789    | -          |             | 249 126          |             |                 |            | 121 789   |
| Community wealth/Equity                                  | 2 261 770 | 2 912 019  | -          |             | 1 901 670        |             |                 |            | 2 912 019 |
| Cash flows                                               |           |            |            |             |                  |             |                 |            |           |
| Net cash from (used) operating                           | 11 410    | 511 494    | -          | (18 914)    | 20 884           | 298 371     | 277 487         | 93%        | 511 494   |
| Net cash from (used) investing                           | 238 299   | (503 877)  | -          | (19 838)    | (273 821)        | (293 928)   | (20 107)        | 7%         | (503 877) |
| Net cash from (used) financing                           | -         | -          | -          | -           | -                | -           | -               |            | -         |
| Cash/cash equivalents at the month/year end              | 602 089   | 158 184    | -          | -           | 463 973          | 155 010     | (308 963)       | -199%      | 724 527   |
| Debtors & creditors analysis                             | 0-30 Days | 31-60 Days | 61-90 Days | 91-120 Days | 121-150 Dys      | 151-180 Dys | 181 Dys-1<br>Yr | Over 1Yr   | Total     |
| Debtors Age Analysis                                     |           |            |            |             |                  |             |                 |            |           |
| Total By Income Source                                   | 73 068    | 28 438     | 25 854     | 20 349      | 19 803           | 18 727      | 18 929          | ########## | 1 025 176 |
| Creditors Age Analysis                                   | 10 000    | 20 700     | 20 004     | 20 040      | 10 000           | 10121       | 10 020          |            | 1 320 170 |
| Total Creditors                                          | _         | _          | _          | _           | -                | _           | _               | 0%         | _         |
|                                                          | -         | -          | -          | _           | -                | -           | _               | 0 /0       | -         |
|                                                          |           |            |            |             |                  |             |                 |            |           |