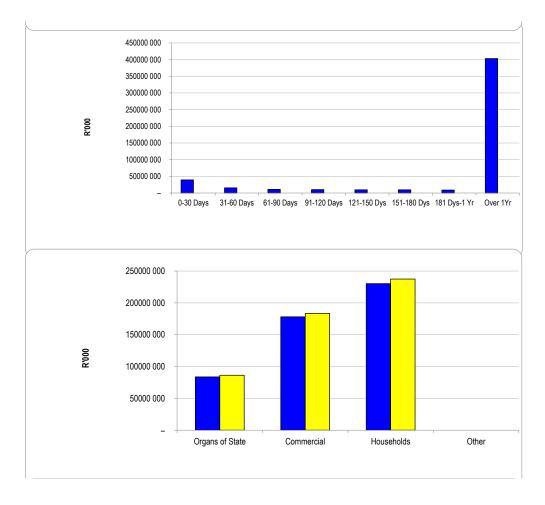

LIM344 Makhado - Table C1 Monthly Budget Statement Summary - M06 - December

|                                                               | 2022/23            |                    |                    |                | Budget Year 2 | 023/24           |                 |                 |                       |
|---------------------------------------------------------------|--------------------|--------------------|--------------------|----------------|---------------|------------------|-----------------|-----------------|-----------------------|
| Description                                                   | Audited<br>Outcome | Original<br>Budget | Adjusted<br>Budget | Monthly actual | YearTD actual | YearTD<br>budget | YTD<br>variance | YTD<br>variance | Full Year<br>Forecast |
| R thousands                                                   |                    |                    |                    |                |               |                  |                 | %               |                       |
| Financial Performance                                         |                    |                    |                    |                |               |                  |                 |                 |                       |
| Property rates                                                | 97 300             | 122 247            | -                  | 9 937          | 59 267        | 61 123           | (1 857)         | -3%             | 122 247               |
| Service charges                                               | 385 664            | 623 568            | -                  | 29 373         | 187 357       | 311 784          | (124 427)       | -40%            | 623 568               |
| Investment revenue                                            | 9 569              | -                  | -                  | -              | -             | _                | _               |                 | _                     |
| Transfers and subsidies - Operational                         | 9 569              | 9 536              | -                  | 538            | 4 074         | 4 768            | (694)           | -15%            | 9 536                 |
| Other own revenue                                             | 574 791            | 640 525            | _                  | 165 202        | 393 135       | 320 263          | 72 872          | 23%             | _                     |
| Total Revenue (excluding capital transfers and contributions) | 1 076 893          | 1 395 877          | -                  | 205 050        | 643 832       | 697 938          | (54 106)        | -8%             | 1 395 877             |
| Employee costs                                                | 339 625            | 349 488            | -                  | 40 834         | 177 117       | 174 744          | 2 373           |                 | 349 488               |
| Remuneration of Councillors                                   | 28 209             | 31 004             | _                  | 2 411          | 15 695        | 15 502           | 193             |                 | 31 004                |
| Depreciation and amortisation                                 | 144 860            | 147 420            | _                  | 17 355         | 73 835        | 73 710           | 125             |                 | 147 420               |
| Interest                                                      | 3 787              | 12 762             | _                  | _              | 0             | 6 381            | (6 381)         |                 | 12 762                |
| Inventory consumed and bulk purchases                         | 345 427            | 434 430            | _                  | 46 929         | 188 934       | 217 215          | (28 281)        |                 | 434 430               |
| Transfers and subsidies                                       | _                  | _                  | _                  | _              | _             | _                | ` _ ′           |                 | _                     |
| Other expenditure                                             | 329 241            | 393 342            | _                  | 37 937         | 159 571       | 196 671          | (37 100)        | -19%            | 393 342               |
| Total Expenditure                                             | 1 191 150          | 1 368 446          | _                  | 145 465        | 615 151       | 684 223          | (69 072)        | -10%            | 1 368 446             |
| Surplus/(Deficit)                                             | (114 257)          | 27 430             | _                  | 59 585         | 28 681        | 13 715           | 14 966          | 109%            | 27 430                |
| Transfers and subsidies - capital (monetary allocations)      | 122 717            | 115 757            | _                  | 25 329         | 81 882        | 57 879           | 24 004          |                 | 115 757               |
| Transfers and subsidies - capital (in-kind)                   | _                  | _                  | _                  | _              | _             | _                | _               |                 | _                     |
| Surplus/(Deticit) after capital transfers &                   | 8 460              | 143 187            | _                  | 84 914         | 110 563       | 71 594           | 38 969          | 54%             | 143 187               |
| Share of surplus/ (deficit) of associate                      | -                  | -                  | _                  | -              | -             | -                | -               | 0470            | -                     |
| Surplus/ (Deficit) for the year                               | 8 460              | 143 187            | _                  | 84 914         | 110 563       | 71 594           | 38 969          | 54%             | 143 187               |
| Capital expenditure & funds sources                           |                    |                    |                    |                |               |                  |                 |                 |                       |
| Capital expenditure                                           | _                  | _                  | _                  | _              | _             | _                | _               |                 | _                     |
| Capital transfers recognised                                  | 151 775            | 115 757            | -                  | 14 681         | 64 583        | 57 878           | 6 705           | 12%             | 115 757               |
| Borrowing                                                     | _                  | _                  | _                  | _              | _             | _                | _               |                 | _                     |
| Internally generated funds                                    | 188 414            | 388 120            | _                  | 15 597         | 107 428       | 194 060          | (86 632)        | -45%            | 388 120               |
| Total sources of capital funds                                | 340 189            | 503 877            | _                  | 30 277         | 172 011       | 251 938          | (79 927)        | -32%            | 503 877               |
| ·                                                             | 0.0.00             |                    |                    | ***            |               |                  | (10021)         | 0270            |                       |
| Financial position                                            | 700 000            | 405.040            |                    |                | 040.405       |                  |                 |                 | 425.040               |
| Total current assets                                          | 700 236            | 435 010            | _                  |                | 642 185       |                  |                 |                 | 435 010               |
| Total non current assets                                      | 1 842 501          | 2 763 438          | _                  |                | 1 946 064     |                  |                 |                 | 2 763 438             |
| Total current liabilities                                     | 644 348            | 164 640            | _                  |                | 542 170       |                  |                 |                 | 164 640               |
| Total non current liabilities                                 | 113 053            | 121 789            | -                  |                | 150 181       |                  |                 |                 | 121 789               |
| Community wealth/Equity                                       | 1 785 335          | 2 912 019          | •                  |                | 1 895 898     |                  |                 |                 | 2 912 019             |
| Cash flows                                                    |                    |                    |                    |                |               |                  |                 |                 |                       |
| Net cash from (used) operating                                | 511 494            | 511 494            | -                  | 77 301         | 41 489        | 397 564          | 356 075         | 90%             | 511 494               |
| Net cash from (used) investing                                | (503 877)          | (503 877)          | _                  | (32 265)       | (222 519)     | 771 934          | 994 453         | 129%            | (503 877              |
| Net cash from (used) financing                                | -                  | -                  | _                  | -              | -             | 771 934          | 771 934         | 100%            | _                     |
| Cash/cash equivalents at the month/year end                   | 158 184            | 158 184            | -                  | _              | (181 030)     | 2 091 998        | 2 273 028       | 109%            | 7 617                 |
| Debtors & creditors analysis                                  | 0-30 Days          | 31-60 Days         | 61-90 Days         | 91-120 Days    | 121-150 Dys   | 151-180 Dys      | 181 Dys-1<br>Yr | Over 1Yr        | Total                 |
| Debtors Age Analysis                                          |                    |                    |                    |                |               |                  |                 |                 |                       |
| Total By Income Source                                        | 39 209             | 15 329             | 10 878             | 10 303         | 9 575         | 9 575            | 9 045           | 403 235         | 507 149               |
| Creditors Age Analysis                                        |                    | . 3 020            |                    | .,,,,,         |               | 30.0             |                 |                 |                       |
| Total Creditors                                               | _                  | _                  | _                  | _              | _             | _                | _               | _               | _                     |
|                                                               |                    | ·                  | _                  | I              | ı '           |                  | 1               | 1               |                       |