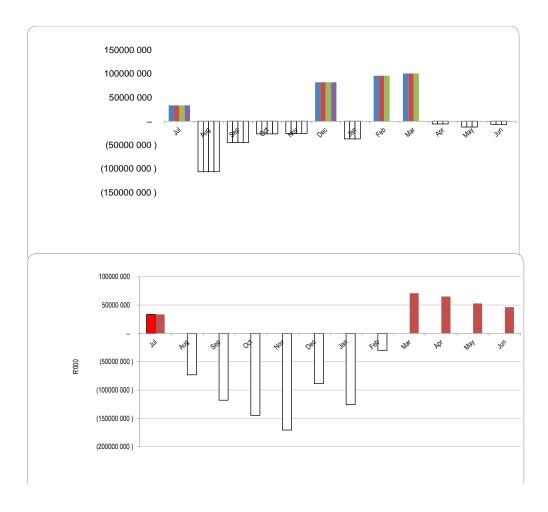

LIM344 Makhado - Table C1 Monthly Budget Statement Summary - M06 - December

|                                                               | 2022/23            |                    |                    |                | Budget Year 2 | 023/24           |                 |                 |                       |
|---------------------------------------------------------------|--------------------|--------------------|--------------------|----------------|---------------|------------------|-----------------|-----------------|-----------------------|
| Description                                                   | Audited<br>Outcome | Original<br>Budget | Adjusted<br>Budget | Monthly actual | YearTD actual | YearTD<br>budget | YTD<br>variance | YTD<br>variance | Full Year<br>Forecast |
| R thousands                                                   |                    |                    |                    |                |               |                  |                 | %               |                       |
| Financial Performance                                         |                    |                    |                    |                |               |                  |                 |                 |                       |
| Property rates                                                | 97 300             | 122 247            | -                  | 9 937          | 59 267        | 61 123           | (1 857)         | -3%             | 122 247               |
| Service charges                                               | 385 664            | 623 568            | -                  | 29 373         | 187 357       | 311 784          | (124 427)       | -40%            | 623 568               |
| Investment revenue                                            | 9 569              | -                  | -                  | -              | -             | _                | _               |                 | _                     |
| Transfers and subsidies - Operational                         | 9 569              | 9 536              | -                  | 538            | 4 074         | 4 768            | (694)           | -15%            | 9 536                 |
| Other own revenue                                             | 574 791            | 640 525            | _                  | 165 202        | 393 135       | 320 263          | 72 872          | 23%             | _                     |
| Total Revenue (excluding capital transfers and contributions) | 1 076 893          | 1 395 877          | -                  | 205 050        | 643 832       | 697 938          | (54 106)        | -8%             | 1 395 877             |
| Employee costs                                                | 339 625            | 349 488            | -                  | 40 834         | 177 117       | 174 744          | 2 373           |                 | 349 488               |
| Remuneration of Councillors                                   | 28 209             | 31 004             | _                  | 2 411          | 15 695        | 15 502           | 193             |                 | 31 004                |
| Depreciation and amortisation                                 | 144 860            | 147 420            | _                  | 17 355         | 73 835        | 73 710           | 125             |                 | 147 420               |
| Interest                                                      | 3 787              | 12 762             | _                  | _              | 0             | 6 381            | (6 381)         |                 | 12 762                |
| Inventory consumed and bulk purchases                         | 345 427            | 434 430            | _                  | 46 929         | 188 934       | 217 215          | (28 281)        |                 | 434 430               |
| Transfers and subsidies                                       | _                  | _                  | _                  | _              | _             | _                | ` _ ′           |                 | _                     |
| Other expenditure                                             | 329 241            | 393 342            | _                  | 37 937         | 159 571       | 196 671          | (37 100)        | -19%            | 393 342               |
| Total Expenditure                                             | 1 191 150          | 1 368 446          | _                  | 145 465        | 615 151       | 684 223          | (69 072)        | -10%            | 1 368 446             |
| Surplus/(Deficit)                                             | (114 257)          | 27 430             | _                  | 59 585         | 28 681        | 13 715           | 14 966          | 109%            | 27 430                |
| Transfers and subsidies - capital (monetary allocations)      | 122 717            | 115 757            | _                  | 25 329         | 81 882        | 57 879           | 24 004          |                 | 115 757               |
| Transfers and subsidies - capital (in-kind)                   | _                  | _                  | _                  | _              | _             | _                | _               |                 | _                     |
| Surplus/(Deticit) after capital transfers &                   | 8 460              | 143 187            | _                  | 84 914         | 110 563       | 71 594           | 38 969          | 54%             | 143 187               |
| Share of surplus/ (deficit) of associate                      | -                  | -                  | _                  | -              | -             | -                | -               | 0470            | -                     |
| Surplus/ (Deficit) for the year                               | 8 460              | 143 187            | _                  | 84 914         | 110 563       | 71 594           | 38 969          | 54%             | 143 187               |
| Capital expenditure & funds sources                           |                    |                    |                    |                |               |                  |                 |                 |                       |
| Capital expenditure                                           | _                  | _                  | _                  | _              | _             | _                | _               |                 | _                     |
| Capital transfers recognised                                  | 151 775            | 115 757            | -                  | 14 681         | 64 583        | 57 878           | 6 705           | 12%             | 115 757               |
| Borrowing                                                     | _                  | _                  | _                  | _              | _             | _                | _               |                 | _                     |
| Internally generated funds                                    | 188 414            | 388 120            | _                  | 15 597         | 107 428       | 194 060          | (86 632)        | -45%            | 388 120               |
| Total sources of capital funds                                | 340 189            | 503 877            | _                  | 30 277         | 172 011       | 251 938          | (79 927)        | -32%            | 503 877               |
| ·                                                             | 0.0.00             |                    |                    | ***            |               |                  | (10021)         | 0270            |                       |
| Financial position                                            | 700 000            | 405.040            |                    |                | 040.405       |                  |                 |                 | 425.040               |
| Total current assets                                          | 700 236            | 435 010            | _                  |                | 642 185       |                  |                 |                 | 435 010               |
| Total non current assets                                      | 1 842 501          | 2 763 438          | _                  |                | 1 946 064     |                  |                 |                 | 2 763 438             |
| Total current liabilities                                     | 644 348            | 164 640            | _                  |                | 542 170       |                  |                 |                 | 164 640               |
| Total non current liabilities                                 | 113 053            | 121 789            | -                  |                | 150 181       |                  |                 |                 | 121 789               |
| Community wealth/Equity                                       | 1 785 335          | 2 912 019          | •                  |                | 1 895 898     |                  |                 |                 | 2 912 019             |
| Cash flows                                                    |                    |                    |                    |                |               |                  |                 |                 |                       |
| Net cash from (used) operating                                | 511 494            | 511 494            | -                  | 77 301         | 41 489        | 397 564          | 356 075         | 90%             | 511 494               |
| Net cash from (used) investing                                | (503 877)          | (503 877)          | _                  | (32 265)       | (222 519)     | 771 934          | 994 453         | 129%            | (503 877              |
| Net cash from (used) financing                                | -                  | -                  | _                  | -              | -             | 771 934          | 771 934         | 100%            | _                     |
| Cash/cash equivalents at the month/year end                   | 158 184            | 158 184            | -                  | _              | (181 030)     | 2 091 998        | 2 273 028       | 109%            | 7 617                 |
| Debtors & creditors analysis                                  | 0-30 Days          | 31-60 Days         | 61-90 Days         | 91-120 Days    | 121-150 Dys   | 151-180 Dys      | 181 Dys-1<br>Yr | Over 1Yr        | Total                 |
| Debtors Age Analysis                                          |                    |                    |                    |                |               |                  |                 |                 |                       |
| Total By Income Source                                        | 39 209             | 15 329             | 10 878             | 10 303         | 9 575         | 9 575            | 9 045           | 403 235         | 507 149               |
| Creditors Age Analysis                                        |                    | . 3 020            |                    | .,,,,,         |               | 30.0             |                 |                 |                       |
| Total Creditors                                               | _                  | _                  | _                  | _              | _             | _                | _               | _               | _                     |
|                                                               |                    | ·                  | _                  | I              | ı '           |                  | 1               | 1               |                       |