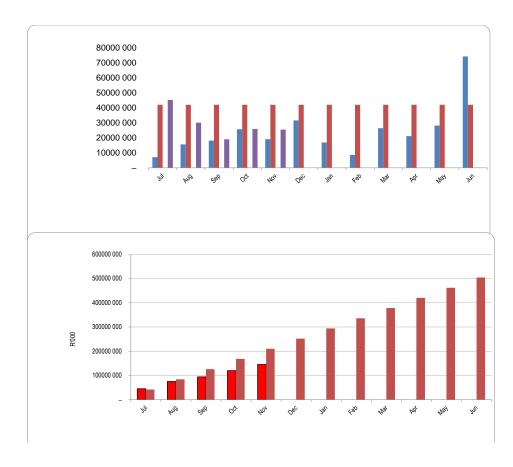

LIM344 Makhado - Table C1 Monthly Budget Statement Summary - M05 - November

| LIMS44 Makriado - Table CT Monthly Budge                 | 2022/23   | ,          |            |             | Budget Year 2 |             |                 |                       |           |
|----------------------------------------------------------|-----------|------------|------------|-------------|---------------|-------------|-----------------|-----------------------|-----------|
| Description                                              | Audited   | Original   | Adjusted   | Monthly     | YearTD actual | YearTD      | YTD             | YTD                   | Full Year |
| R thousands                                              | Outcome   | Budget     | Budget     | actual      |               | budget      | variance        | variance<br>%         | Forecast  |
| Financial Performance                                    |           |            |            |             |               |             |                 | 70                    |           |
| Property rates                                           | 97 300    | 122 247    | _          | 9 721       | 49 329        | 50 936      | (1 607)         | -3%                   | 122 247   |
| Service charges                                          | 385 664   | 623 568    | _          | 15 150      | 157 984       | 259 820     | (101 836)       | -39%                  | 623 568   |
| Investment revenue                                       | 9 569     | 9 536      | _          | 249         | 3 536         | 3 973       | (437)           | -11%                  | 9 536     |
| Transfers and subsidies - Operational                    | 451 098   | 493 825    | _          | 844         | 206 149       | 205 760     | 389             | 0%                    | 493 825   |
| Other own revenue                                        | 133 262   | 146 700    | _          | 1 856       | 21 783        | 61 125      | (39 342)        | -64%                  | 400 020   |
| Total Revenue (excluding capital transfers and           | 1 076 893 | 1 395 877  |            | 27 819      | 438 782       | 581 615     | (142 833)       | -04 %<br>- <b>25%</b> | 1 395 877 |
| contributions)                                           | 1 070 033 | 1 333 011  | _          | 27 019      | 430 702       | 301 013     | (142 000)       | -23 /0                | 1 333 011 |
| Employee costs                                           | 339 625   | 349 488    | _          | 27 679      | 136 283       | 145 620     | (9 337)         | -6%                   | 349 488   |
| Remuneration of Councillors                              | 28 209    | 31 004     | _          | 2 412       | 13 284        | 12 918      | 366             | 3%                    | 31 004    |
| Depreciation and amortisation                            | 144 752   | 147 420    | _          | 11 069      | 56 480        | 61 425      | (4 945)         | -8%                   | 147 420   |
| Interest                                                 | 3 787     | 12 762     | _          | 11 003      | 0             | 5 318       | (5 318)         | -100%                 | 12 762    |
| Inventory consumed and bulk purchases                    | 345 427   | 434 430    | _          | 24 713      | 142 005       | 181 012     | (39 008)        | -100 %                | 434 430   |
| Transfers and subsidies                                  | 343 421   | 404 400    | _          | 24 / 13     | 142 003       | 101 012     | (33 000)        | -22 /0                | 404 400   |
|                                                          | 200 044   | 202 242    |            | 47 004      | 101 624       | 162 002     | (42.250)        | 260/                  | 202 242   |
| Other expenditure                                        | 329 241   | 393 342    | _          | 17 824      | 121 634       | 163 893     | (42 258)        | -26%                  | 393 342   |
| Total Expenditure                                        | 1 191 041 | 1 368 446  | -          | 83 698      | 469 686       | 570 186     | (100 500)       | -18%                  | 1 368 446 |
| Surplus/(Deficit)                                        | (114 148) | 27 430     | -          | (55 879)    | (30 904)      | 11 429      | (42 333)        | -370%                 | 27 430    |
| Transfers and subsidies - capital (monetary allocations) | 122 717   | 115 757    | _          | 6 528       | 56 553        | 48 232      | 8 321           | 17%                   | 115 757   |
| Transfers and subsidies - capital (in-kind)              | _         | _          | _          | _           | _             |             | _               |                       | _         |
| Surplus/(Deficit) after capital transfers &              | 8 569     | 143 187    | _          | (49 351)    | 25 649        | 59 661      | (34 012)        | -57%                  | 143 187   |
| Share of surplus/ (deficit) of associate                 | _         | _          | _          | _           | _             |             | _               |                       | -         |
| Surplus/ (Deficit) for the year                          | 8 569     | 143 187    | -          | (49 351)    | 25 649        | 59 661      | (34 012)        | -57%                  | 143 187   |
| Capital expenditure & funds sources                      |           |            |            |             |               |             |                 |                       |           |
| Capital expenditure                                      | _         | -          | -          | -           | -             | -           | -               |                       | -         |
| Capital transfers recognised                             | 151 775   | 115 757    | _          | 11 663      | 49 903        | 48 232      | 1 671           | 3%                    | 115 757   |
| Borrowing                                                | _         | _          | _          | _           | _             | _           | _               |                       | _         |
| Internally generated funds                               | 188 414   | 388 120    | _          | 12 888      | 91 831        | 161 717     | (69 886)        | -43%                  | 388 120   |
| Total sources of capital funds                           | 340 189   | 503 877    | _          | 24 551      | 141 734       | 209 949     | (68 215)        | -32%                  | 503 877   |
| Einanaid nacition                                        |           |            |            |             |               |             |                 |                       |           |
| Financial position                                       | 002.400   | 425.040    |            |             | 520.050       |             |                 |                       | 125.010   |
| Total current assets                                     | 663 108   | 435 010    | _          |             | 532 659       |             |                 |                       | 435 010   |
| Total non current assets                                 | 1 842 609 | 2 763 438  | _          |             | 1 931 638     |             |                 |                       | 2 763 438 |
| Total current liabilities                                | 607 221   | 164 640    | _          |             | 503 023       |             |                 |                       | 164 640   |
| Total non current liabilities                            | 113 053   | 121 789    | -          |             | 150 181       |             |                 |                       | 121 789   |
| Community wealth/Equity                                  | 1 785 335 | 2 912 019  | -          |             | 1 811 092     |             |                 |                       | 2 912 019 |
| Cash flows                                               |           |            |            |             |               |             |                 |                       |           |
| Net cash from (used) operating                           | 63 941    | 511 494    | 442 071    | (29 130)    | (35 812)      | 213 122     | 248 934         | 117%                  | 511 494   |
| Net cash from (used) investing                           | 233 271   | (503 877)  | (484 502)  | (27 625)    | (190 254)     | (209 949)   | (19 695)        | 9%                    | (503 877  |
| Net cash from (used) financing                           | _         |            |            | - '         |               | - '         |                 |                       | -         |
| Cash/cash equivalents at the month/year end              | 498 535   | 158 184    | 104 165    | _           | (79 470)      | 149 770     | 229 240         | 153%                  | 154 212   |
| Debtors & creditors analysis                             | 0-30 Days | 31-60 Days | 61-90 Days | 91-120 Days | 121-150 Dys   | 151-180 Dys | 181 Dys-1<br>Yr | Over 1Yr              | Total     |
| Dobtore Ago Analysis                                     |           |            |            |             |               |             | 11              |                       |           |
| Debtors Age Analysis                                     |           |            |            |             |               |             |                 |                       |           |
| Total By Income Course                                   | _         | _          | _          | _           | _             | _           | _               | -                     | -         |
| Total By Income Source                                   |           |            |            |             |               |             |                 |                       |           |
| Creditors Age Analysis                                   |           | 400        |            |             |               |             |                 | (07)                  | 200       |
| ,                                                        | 317       | 100        | _          | -           | -             | -           | -               | (27)                  | 389       |