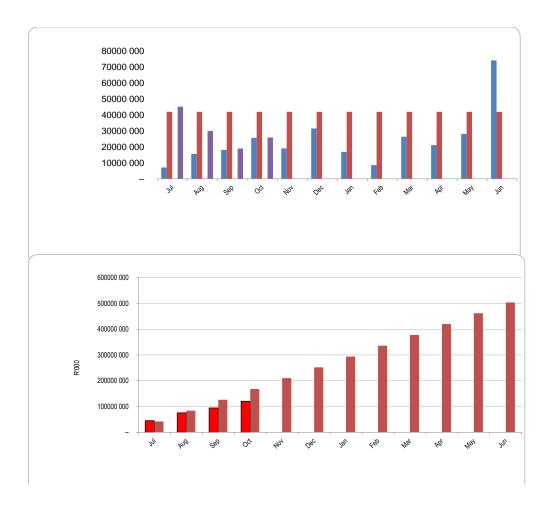

LIM344 Makhado - Table C1 Monthly Budget Statement Summary - M04 - October

|                                                               | 2022/23            |                    |                    |                | Budget Year 2 | 023/24           |                 |              |                       |
|---------------------------------------------------------------|--------------------|--------------------|--------------------|----------------|---------------|------------------|-----------------|--------------|-----------------------|
| Description                                                   | Audited<br>Outcome | Original<br>Budget | Adjusted<br>Budget | Monthly actual | YearTD actual | YearTD<br>budget | YTD<br>variance | YTD variance | Full Year<br>Forecast |
| R thousands                                                   |                    |                    |                    |                |               |                  |                 | %            |                       |
| Financial Performance                                         |                    |                    |                    |                |               |                  |                 |              |                       |
| Property rates                                                | 97 300             | 122 247            | -                  | 9 889          | 39 609        | 40 749           | (1 140)         | -3%          | 122 247               |
| Service charges                                               | 385 664            | 623 568            | -                  | 34 440         | 142 834       | 207 856          | (65 022)        | -31%         | 623 568               |
| Investment revenue                                            | 9 569              | 9 536              | _                  | 482            | 3 288         | 3 179            | 109             | 3%           | 9 536                 |
| Transfers and subsidies - Operational                         | 451 098            | 493 825            | -                  | 528            | 205 306       | 164 608          | 40 697          | 25%          | 493 825               |
| Other own revenue                                             | 133 262            | 146 700            | -                  | 5 529          | 19 927        | 48 900           | (28 973)        | -59%         | -                     |
| Total Revenue (excluding capital transfers and contributions) | 1 076 893          | 1 395 877          | -                  | 50 869         | 410 963       | 465 292          | (54 329)        | -12%         | 1 395 877             |
| Employee costs                                                | 339 625            | 349 488            | _                  | 27 167         | 108 604       | 116 496          | (7 892)         | -7%          | 349 488               |
| Remuneration of Councillors                                   | 28 209             | 31 004             | _                  | 2 409          | 10 872        | 10 335           | 537             | 5%           | 31 004                |
| Depreciation and amortisation                                 | 144 860            | 147 420            | _                  | 11 442         | 45 411        | 49 140           | (3 729)         | -8%          | 147 420               |
| Interest                                                      | 3 787              | 12 762             | -                  | _              | 0             | 4 254            | (4 254)         | -100%        | 12 762                |
| Inventory consumed and bulk purchases                         | 345 427            | 434 430            | _                  | 37 682         | 117 292       | 144 810          | (27 518)        | -19%         | 434 430               |
| Transfers and subsidies                                       | _                  | _                  | _                  | -              | _             | _                |                 |              | -                     |
| Other expenditure                                             | 329 241            | 393 342            | _                  | 20 588         | 103 810       | 131 114          | (27 304)        | -21%         | 393 342               |
| Total Expenditure                                             | 1 191 150          | 1 368 446          | _                  | 99 288         | 385 988       | 456 149          | (70 161)        | -15%         | 1 368 446             |
| Surplus/(Deficit)                                             | (114 257)          | 27 430             | _                  | (48 419)       |               | 9 143            | 15 832          | 173%         | 27 430                |
| Transfers and subsidies - capital (monetary allocations)      | 122 717            | 115 757            | _                  | 15 564         | 50 025        | 38 586           | 11 439          |              | 115 757               |
| Transfers and subsidies - capital (in-kind)                   | _                  |                    | _                  | _              | _             | -                |                 | 0070         |                       |
| Surplus/(Deficit) after capital transfers &                   | 8 460              | 143 187            |                    | (32 855)       | 75 000        | 47 729           | 27 271          | 57%          | 143 187               |
| Share of surplus/ (deficit) of associate                      | -                  | -                  | _                  | (32 033)       | 75000         | -                |                 | 37 /0        | 143 107               |
| Surplus/ (Deficit) for the year                               | 8 460              | 143 187            | _                  | (32 855)       | 75 000        | 47 729           | 27 271          | 57%          | 143 187               |
| Capital expenditure & funds sources                           |                    |                    |                    |                |               |                  |                 |              |                       |
| Capital expenditure                                           | _                  | _                  | _                  | _              | _             | _                | _               |              | _                     |
| Capital transfers recognised                                  | 151 775            | 115 757            | =                  | 9 717          | 38 240        | 38 586           | (346)           | -1%          | 115 757               |
| Borrowing                                                     | _                  | _                  | _                  | _              | _             | _                | _               | .,.          | _                     |
| Internally generated funds                                    | 188 414            | 388 120            | _                  | 14 975         | 78 943        | 129 373          | (50 430)        | -39%         | 388 120               |
| Total sources of capital funds                                | 340 189            | 503 877            | -                  | 24 692         | 117 183       | 167 959          | (50 776)        | -30%         | 503 877               |
| •                                                             | 040 100            | 000 011            |                    | 24 002         | 117 100       | 107 303          | (00 110)        | -0070        | 000 011               |
| Financial position                                            | 000 400            | 405.040            |                    |                | 500.007       |                  |                 |              | 105.010               |
| Total current assets                                          | 663 108            | 435 010            | _                  |                | 596 237       |                  |                 |              | 435 010               |
| Total non current assets                                      | 1 842 501          | 2 763 438          | -                  |                | 1 917 218     |                  |                 |              | 2 763 438             |
| Total current liabilities                                     | 607 221            | 164 640            | -                  |                | 502 939       |                  |                 |              | 164 640               |
| Total non current liabilities                                 | 113 053            | 121 789            | -                  |                | 150 181       |                  |                 |              | 121 789               |
| Community wealth/Equity                                       | 1 785 335          | 2 912 019          | ı                  |                | 1 860 335     |                  |                 |              | 2 912 019             |
| Cash flows                                                    |                    |                    |                    |                |               |                  |                 |              |                       |
| Net cash from (used) operating                                | 56 667             | 511 494            | -                  | (77 124)       | (6 682)       | 170 498          | 177 180         | 104%         | 511 494               |
| Net cash from (used) investing                                | 233 271            | (503 877)          | _                  | (23 983)       | (162 629)     | (167 959)        | (5 330)         | 3%           | (503 877              |
| Net cash from (used) financing                                | -                  | -                  | -                  | _              | -             | _                | -               |              | -                     |
| Cash/cash equivalents at the month/year end                   | 491 262            | 158 184            | -                  | _              | (22 716)      | 153 106          | 175 822         | 115%         | 154 212               |
| Debtors & creditors analysis                                  | 0-30 Days          | 31-60 Days         | 61-90 Days         | 91-120 Days    | 121-150 Dys   | 151-180 Dys      | 181 Dys-1<br>Yr | Over 1Yr     | Total                 |
| Debtors Age Analysis                                          |                    |                    |                    |                |               |                  |                 |              |                       |
| Total By Income Source                                        | 34 543             | 11 958             | 10 597             | 10 316         | 9 417         | 8 219            | 9 660           | 391 272      | 485 982               |
| Creditors Age Analysis                                        |                    |                    |                    |                |               |                  |                 |              |                       |
| Total Creditors                                               | _                  | _                  | _                  | _              | _             | _                | _               | _            | _                     |
|                                                               | -                  |                    |                    | i              |               |                  |                 |              |                       |