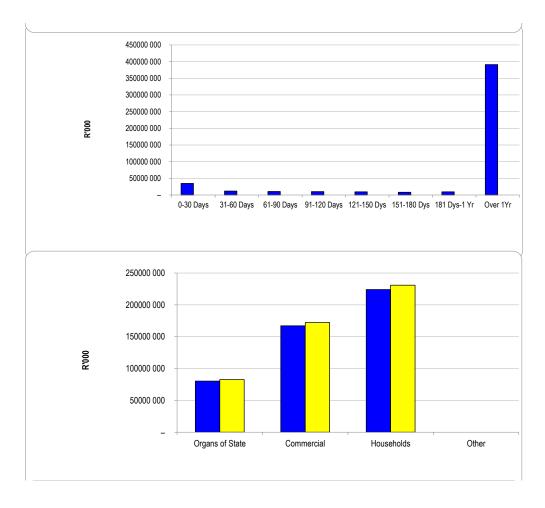

LIM344 Makhado - Table C1 Monthly Budget Statement Summary - M04 - October

|                                                               | 2022/23            |                    |                    |                | Budget Year 2 | 023/24           |                 |              |                       |
|---------------------------------------------------------------|--------------------|--------------------|--------------------|----------------|---------------|------------------|-----------------|--------------|-----------------------|
| Description                                                   | Audited<br>Outcome | Original<br>Budget | Adjusted<br>Budget | Monthly actual | YearTD actual | YearTD<br>budget | YTD<br>variance | YTD variance | Full Year<br>Forecast |
| R thousands                                                   |                    |                    |                    |                |               |                  |                 | %            |                       |
| Financial Performance                                         |                    |                    |                    |                |               |                  |                 |              |                       |
| Property rates                                                | 97 300             | 122 247            | -                  | 9 889          | 39 609        | 40 749           | (1 140)         | -3%          | 122 247               |
| Service charges                                               | 385 664            | 623 568            | -                  | 34 440         | 142 834       | 207 856          | (65 022)        | -31%         | 623 568               |
| Investment revenue                                            | 9 569              | 9 536              | _                  | 482            | 3 288         | 3 179            | 109             | 3%           | 9 536                 |
| Transfers and subsidies - Operational                         | 451 098            | 493 825            | -                  | 528            | 205 306       | 164 608          | 40 697          | 25%          | 493 825               |
| Other own revenue                                             | 133 262            | 146 700            | -                  | 5 529          | 19 927        | 48 900           | (28 973)        | -59%         | -                     |
| Total Revenue (excluding capital transfers and contributions) | 1 076 893          | 1 395 877          | -                  | 50 869         | 410 963       | 465 292          | (54 329)        | -12%         | 1 395 877             |
| Employee costs                                                | 339 625            | 349 488            | _                  | 27 167         | 108 604       | 116 496          | (7 892)         | -7%          | 349 488               |
| Remuneration of Councillors                                   | 28 209             | 31 004             | _                  | 2 409          | 10 872        | 10 335           | 537             | 5%           | 31 004                |
| Depreciation and amortisation                                 | 144 860            | 147 420            | _                  | 11 442         | 45 411        | 49 140           | (3 729)         | -8%          | 147 420               |
| Interest                                                      | 3 787              | 12 762             | -                  | _              | 0             | 4 254            | (4 254)         | -100%        | 12 762                |
| Inventory consumed and bulk purchases                         | 345 427            | 434 430            | _                  | 37 682         | 117 292       | 144 810          | (27 518)        | -19%         | 434 430               |
| Transfers and subsidies                                       | _                  | _                  | _                  | -              | _             | _                |                 |              | -                     |
| Other expenditure                                             | 329 241            | 393 342            | _                  | 20 588         | 103 810       | 131 114          | (27 304)        | -21%         | 393 342               |
| Total Expenditure                                             | 1 191 150          | 1 368 446          | _                  | 99 288         | 385 988       | 456 149          | (70 161)        | -15%         | 1 368 446             |
| Surplus/(Deficit)                                             | (114 257)          | 27 430             | _                  | (48 419)       |               | 9 143            | 15 832          | 173%         | 27 430                |
| Transfers and subsidies - capital (monetary allocations)      | 122 717            | 115 757            | _                  | 15 564         | 50 025        | 38 586           | 11 439          |              | 115 757               |
| Transfers and subsidies - capital (in-kind)                   | _                  |                    | _                  | _              | _             | -                |                 | 0070         |                       |
| Surplus/(Deficit) after capital transfers &                   | 8 460              | 143 187            |                    | (32 855)       | 75 000        | 47 729           | 27 271          | 57%          | 143 187               |
| Share of surplus/ (deficit) of associate                      | -                  | -                  | _                  | (32 033)       | 75000         | -                |                 | 37 /0        | 143 107               |
| Surplus/ (Deficit) for the year                               | 8 460              | 143 187            | _                  | (32 855)       | 75 000        | 47 729           | 27 271          | 57%          | 143 187               |
| Capital expenditure & funds sources                           |                    |                    |                    |                |               |                  |                 |              |                       |
| Capital expenditure                                           | _                  | _                  | _                  | _              | _             | _                | _               |              | _                     |
| Capital transfers recognised                                  | 151 775            | 115 757            | =                  | 9 717          | 38 240        | 38 586           | (346)           | -1%          | 115 757               |
| Borrowing                                                     | _                  | _                  | _                  | _              | _             | _                | _               | .,.          | _                     |
| Internally generated funds                                    | 188 414            | 388 120            | _                  | 14 975         | 78 943        | 129 373          | (50 430)        | -39%         | 388 120               |
| Total sources of capital funds                                | 340 189            | 503 877            | -                  | 24 692         | 117 183       | 167 959          | (50 776)        | -30%         | 503 877               |
| •                                                             | 040 100            | 000 011            |                    | 24 002         | 117 100       | 107 303          | (00 110)        | -0070        | 000 011               |
| Financial position                                            | 000 400            | 405.040            |                    |                | 500.007       |                  |                 |              | 105.010               |
| Total current assets                                          | 663 108            | 435 010            | _                  |                | 596 237       |                  |                 |              | 435 010               |
| Total non current assets                                      | 1 842 501          | 2 763 438          | -                  |                | 1 917 218     |                  |                 |              | 2 763 438             |
| Total current liabilities                                     | 607 221            | 164 640            | -                  |                | 502 939       |                  |                 |              | 164 640               |
| Total non current liabilities                                 | 113 053            | 121 789            | -                  |                | 150 181       |                  |                 |              | 121 789               |
| Community wealth/Equity                                       | 1 785 335          | 2 912 019          | ı                  |                | 1 860 335     |                  |                 |              | 2 912 019             |
| Cash flows                                                    |                    |                    |                    |                |               |                  |                 |              |                       |
| Net cash from (used) operating                                | 56 667             | 511 494            | -                  | (77 124)       | (6 682)       | 170 498          | 177 180         | 104%         | 511 494               |
| Net cash from (used) investing                                | 233 271            | (503 877)          | _                  | (23 983)       | (162 629)     | (167 959)        | (5 330)         | 3%           | (503 877              |
| Net cash from (used) financing                                | -                  | -                  | -                  | _              | -             | _                | -               |              | -                     |
| Cash/cash equivalents at the month/year end                   | 491 262            | 158 184            | -                  | _              | (22 716)      | 153 106          | 175 822         | 115%         | 154 212               |
| Debtors & creditors analysis                                  | 0-30 Days          | 31-60 Days         | 61-90 Days         | 91-120 Days    | 121-150 Dys   | 151-180 Dys      | 181 Dys-1<br>Yr | Over 1Yr     | Total                 |
| Debtors Age Analysis                                          |                    |                    |                    |                |               |                  |                 |              |                       |
| Total By Income Source                                        | 34 543             | 11 958             | 10 597             | 10 316         | 9 417         | 8 219            | 9 660           | 391 272      | 485 982               |
| Creditors Age Analysis                                        |                    |                    |                    |                |               |                  |                 |              |                       |
| Total Creditors                                               | _                  | _                  | _                  | _              | _             | _                | _               | _            | _                     |
|                                                               | -                  |                    |                    | i              |               |                  |                 |              |                       |