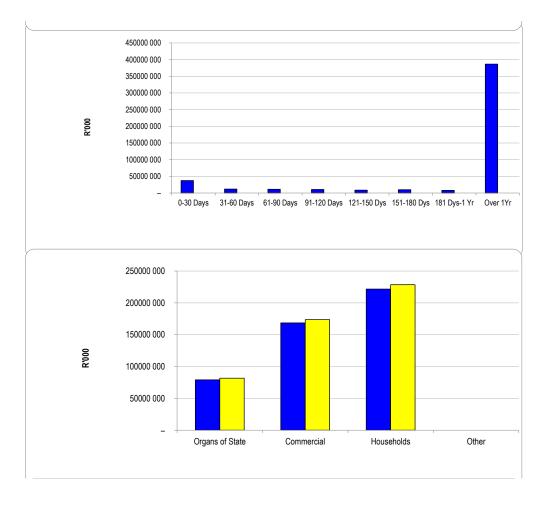

Days | 31-60 Days | 61-90 Days | 91-120 Days | 121-150 Dys | 151-180 Dys | 181 Dys-1 Yr | Over 1Yr |
| Budget Year 2023/                       | 37 395    | 11 987     | 11 187     | 10 390      | 8 481       | 9 803       | 8 029        | 386 574  |
| 2022/23                                 | _         | _          | _          | _           | _           | _           | _            | _        |

## Chart C4 Consumer Debtors (total by Debtor Customer Category)

|                 | 2022/23 | Budget Year 2023/24 |  |
|-----------------|---------|---------------------|--|
| Organs of State | 79 156  | 81 604              |  |
| Commercial      | 168 460 | 173 670             |  |
| Households      | 221 714 | 228 572             |  |
| Other           | -       | -                   |  |



| Chart C5 Aged      | Creditors Analysis       |      |                |                 |                     |                   |                  |                     |
|--------------------|--------------------------|------|----------------|-----------------|---------------------|-------------------|------------------|---------------------|
|                    | Bulk Electricity Bulk Wa | ater | PAYE deduction | VAT (output les | Pensions / Retir Lo | oan repaymen Trac | le Creditors Aud | ditor General Other |
| 2022/23            | -                        | -    | -              | -               | -                   | -                 | -                | -                   |
| Budget Year 2023/. | -                        | -    | -              | -               | -