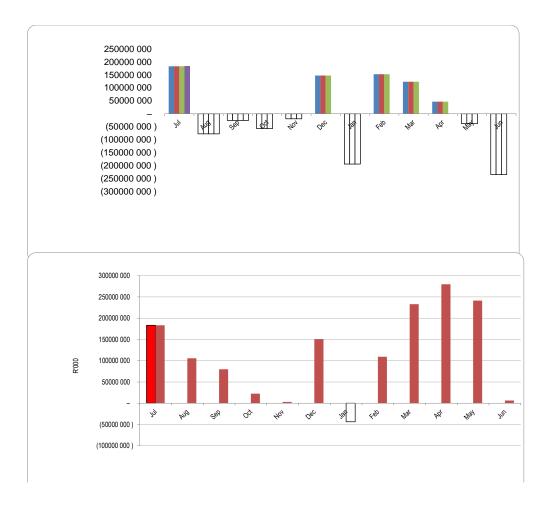

| (38 345)  | (38 345)        | (38 345)       | _              |
| Jun   | (235 090) | (235 090)       | (235 090)      | _              |

|  |  | v YTD target |
|--|--|--------------|
|  |  |              |

| Month | YearTD actual | YearTD budget |
|-------|---------------|---------------|
| Jul   | 183 359       | 183 359       |
| Aug   |               | 105 621       |
| Sep   |               | 79 931        |
| Oct   |               | 22 529        |
| Nov   |               | 2 964         |
| Dec   |               | 150 864       |
| Jan   |               | (43 621)      |
| Feb   |               | 109 262       |
| Mar   |               | 232 940       |
| Apr   |               | 279 792       |
| May   |               | 241 447       |
| Jun   |               | 6 358         |



2023/10/11 08:47:51

| Chart C3 Aged Consumer Debtors Analysis |           |            |            |             |             |             |              |          |
|-----------------------------------------|-----------|------------|------------|-------------|-------------|-------------|--------------|----------|
|                                         | 0-30 Days | 31-60 Days | 61-90 Days | 91-120 Days | 121-150 Dys | 151-180 Dys | 181 Dys-1 Yr | Over 1Yr |
| Budget Year 2023/                       | 37 395    | 11 987     | 11 187     | 10 390      | 8 481       | 9 803       | 8 029        | 386 574  |
| 2022/23                                 | _         | _          | _          | _           | _           | _           | _            | _        |

## Chart C4 Consumer Debto