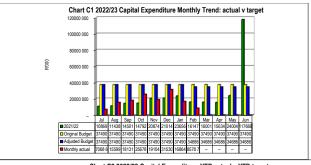

|                   |                     |                |                      |                  |
|-------------------|-------------------------|-------|----------------|-------------------|---------------------|----------------|----------------------|------------------|
|                   | Bulk Electricity Bulk V | Vater | PAYE deduction | VAT (output les F | Pensions / Retir Lo | oan repaymen T | rade Creditors Audit | or General Other |
| 2021/22           | -                       | -     | -              | -                 | -                   | -              | 313                  | -                |
| Rudget Year 2022/ | _                       | _     | _              | _                 | _                   | _              | 154                  | _                |