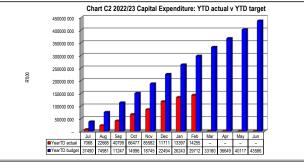

|                     |                |                      |                  |
|-------------------|-------------------------|-------|----------------|-------------------|---------------------|----------------|----------------------|------------------|
|                   | Bulk Electricity Bulk V | Vater | PAYE deduction | VAT (output les F | Pensions / Retir Lo | oan repaymen T | rade Creditors Audit | or General Other |
| 2021/22           | -                       | -     | -              | -                 | -                   | -              | 313                  | -                |
| Rudget Year 2022/ | _                       | _     | _              | _                 | _                   | _              | 154                  | _                |