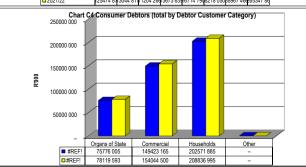

|                     |                |                      |                  |
|-------------------|-------------------------|-------|----------------|-------------------|---------------------|----------------|----------------------|------------------|
|                   | Bulk Electricity Bulk V | Vater | PAYE deduction | VAT (output les F | Pensions / Retir Lo | oan repaymen T | rade Creditors Audit | or General Other |
| 2021/22           | -                       | -     | -              | -                 | -                   | -              | 313                  | -                |
| Rudget Year 2022/ | _                       | _     | _              | _                 | _                   | _              | 154                  | _                |