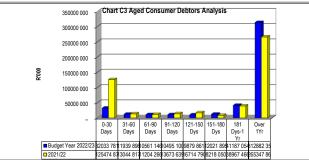

|                     |                |                      |                  |
|-------------------|-------------------------|-------|----------------|-------------------|---------------------|----------------|----------------------|------------------|
|                   | Bulk Electricity Bulk V | Vater | PAYE deduction | VAT (output les F | Pensions / Retir Lo | oan repaymen T | rade Creditors Audit | or General Other |
| 2021/22           | -                       | -     | -              | -                 | -                   | -              | 313                  | -                |
| Rudget Year 2022/ | _                       | _     | _              | _                 | _                   | _              | 154                  | _                |