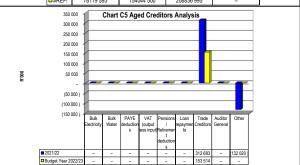

|                     |                |                      |                  |
|-------------------|-------------------------|-------|----------------|-------------------|---------------------|----------------|----------------------|------------------|
|                   | Bulk Electricity Bulk V | Vater | PAYE deduction | VAT (output les F | Pensions / Retir Lo | oan repaymen T | rade Creditors Audit | or General Other |
| 2021/22           | -                       | -     | -              | -                 | -                   | -              | 313                  | -                |
| Rudget Year 2022/ | _                       | _     | _              | _                 | _                   | _              | 154                  | _                |