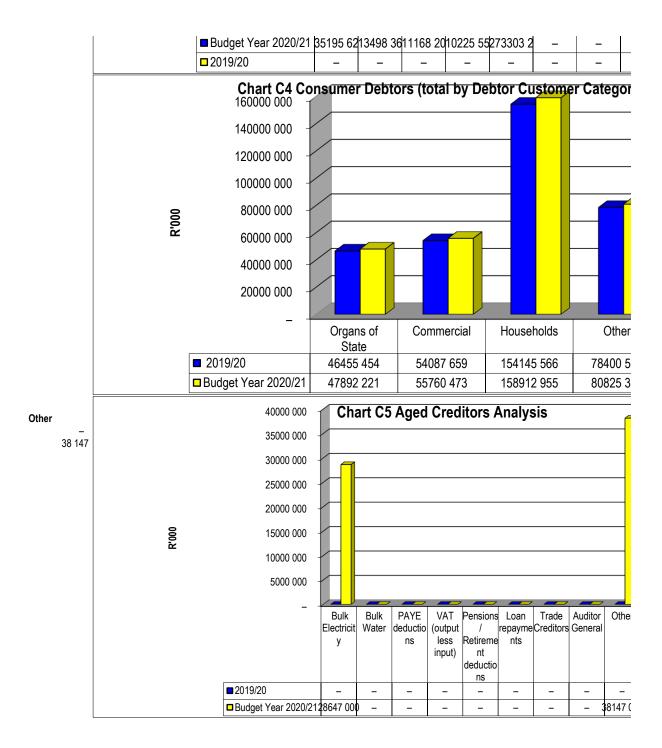

| Chart C5 Aged Creditors Analysis |  |
|----------------------------------|--|
|----------------------------------|--|

|                   | Bulk Electricity Bulk | Water I | PAYE deduction VAT | (output les Pens | sions / Retiı Loar | ı repaymen Trac | le Creditors Aud | itor Genera |
|-------------------|-----------------------|---------|--------------------|------------------|--------------------|-----------------|------------------|-------------|
| 2019/20           | _                     | -       | -                  | _                | _                  | _               | _                | _           |
| Budget Year 2020/ | 28 647                | _       | -                  | _                | _                  | _               | _                | _           |