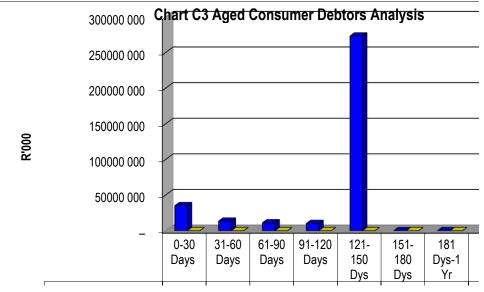

|

| Chart C5 Aged Creditors Analysis |  |
|----------------------------------|--|
|----------------------------------|--|

|                   | Bulk Electricity Bulk | Water I | PAYE deduction VAT | (output les Pens | sions / Retiı Loar | ı repaymen Trac | le Creditors Aud | itor Genera |
|-------------------|-----------------------|---------|--------------------|------------------|--------------------|-----------------|------------------|-------------|
| 2019/20           | _                     | -       | -                  | _                | _                  | _               | _                | _           |
| Budget Year 2020/ | 28 647                | _       | -                  | _                | _                  | _               | _                | _           |