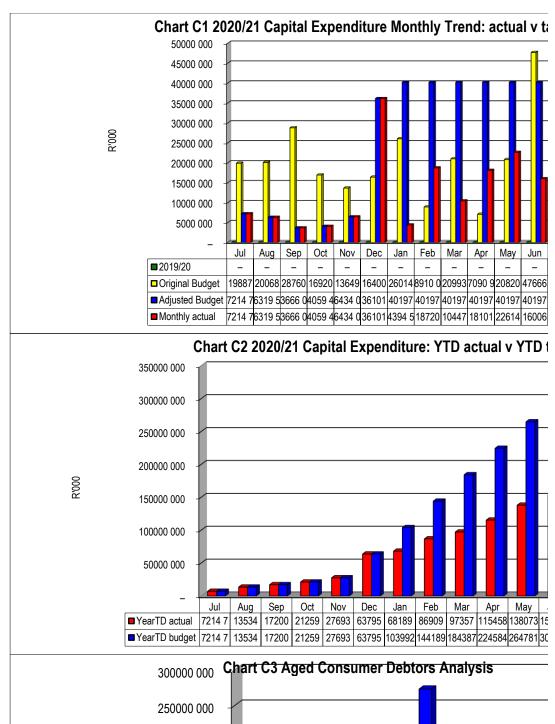

|

| Chart C5 Aged Creditors Analysis |  |
|----------------------------------|--|
|----------------------------------|--|

|                   | Bulk Electricity Bulk | Water I | PAYE deduction VAT | (output les Pens | sions / Retiı Loar | ı repaymen Trac | le Creditors Aud | itor Genera |
|-------------------|-----------------------|---------|--------------------|------------------|--------------------|-----------------|------------------|-------------|
| 2019/20           | _                     | -       | -                  | _                | _                  | _               | _                | _           |
| Budget Year 2020/ | 28 647                | _       | -                  | _                | _                  | _               | _                | _           |