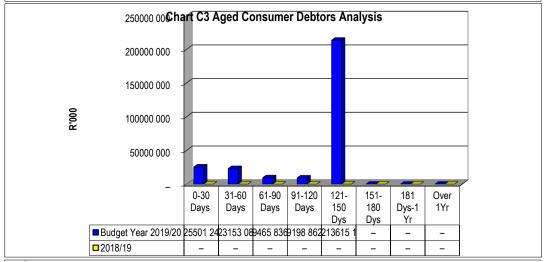

Chart C5 Aged Creditors Analysis Bulk Electricity Bulk Water

|                    | Duik Licetificity Duik 11 | atei i Ai | L deddellor VAI | (output les i ella | nons / nem Loai | i repaymen mau | e orealtors Audi | tor General Ott | ici    |
|--------------------|---------------------------|-----------|-----------------|--------------------|-----------------|----------------|------------------|-----------------|--------|
| 2018/19            | -                         | -         | _               | _                  | -               | -              | -                | -               | -      |
| Budget Year 2019/2 | 33 654                    | -         | _               | _                  | _               | _              | _                | _               | 26 234 |