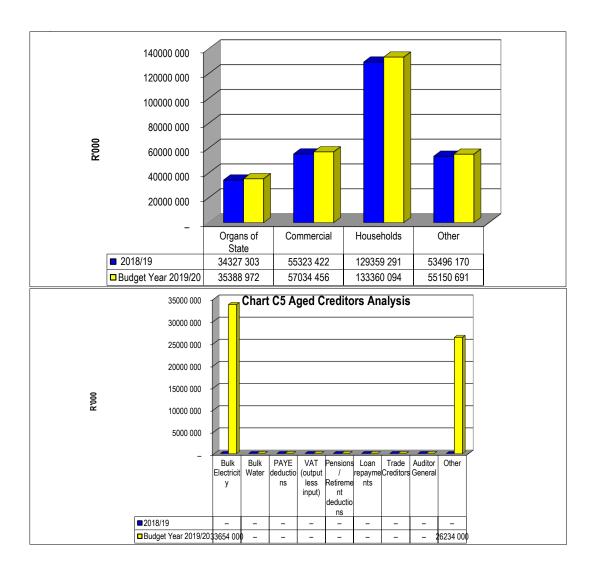

hart C5 Aged Creditors Analysis Bulk Electricity Bulk Water

|                    | Duik Licetificity Duik 11 | atei i Ai | L deddellor VAI | (output les i ella | nons / nem Loai | i repaymen mau | e orealtors Audi | tor General Ott | ici    |
|--------------------|---------------------------|-----------|-----------------|--------------------|-----------------|----------------|------------------|-----------------|--------|
| 2018/19            | -                         | -         | _               | _                  | -               | -              | -                | -               | -      |
| Budget Year 2019/2 | 33 654                    | -         | _               | _                  | _               | _              | _                | _               | 26 234 |