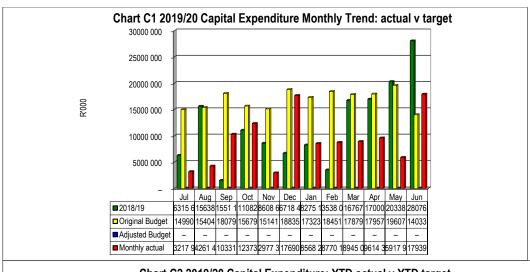

## Chart C5 Aged Creditors Analysis Bulk Electricity Bulk Water

|                    | Duik Licetificity Duik 11 | atei i Ai | L deddellor VAI | (output les i ella | nons / nem Loai | i repaymen mau | e orealtors Audi | tor General Ott | ici    |
|--------------------|---------------------------|-----------|-----------------|--------------------|-----------------|----------------|------------------|-----------------|--------|
| 2018/19            | -                         | -         | _               | _                  | -               | -              | -                | -               | -      |
| Budget Year 2019/2 | 33 654                    | -         | _               | _                  | _               | _              | _                | _               | 26 234 |