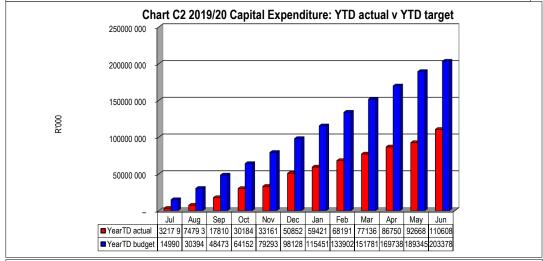

## Chart C5 Aged Creditors Analysis Bulk Electricity Bulk Water

|                    | Duik Licetificity Duik 11 | atei i Ai | L deddellor VAI | (output les i ella | nons / nem Loai | i repaymen mau | e orealtors Audi | tor General Ott | ici    |
|--------------------|---------------------------|-----------|-----------------|--------------------|-----------------|----------------|------------------|-----------------|--------|
| 2018/19            | -                         | -         | _               | _                  | -               | -              | -                | -               | -      |
| Budget Year 2019/2 | 33 654                    | -         | _               | _                  | _               | _              | _                | _               | 26 234 |