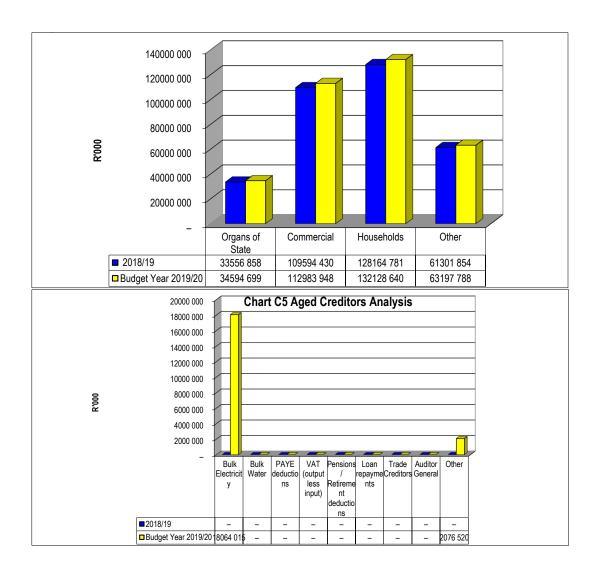

ditors Analysis Bulk Electricity Bulk Water

|                    | Daik Licelificity Daik I | rater I A I I | L deduction VAI | (output les i ells | ions / Retir Loai | i repaymen mau | e orealtors Audi | tor General Oth | Ci    |
|--------------------|--------------------------|---------------|-----------------|--------------------|-------------------|----------------|------------------|-----------------|-------|
| 2018/19            | -                        | -             | -               | -                  | -                 | -              | -                | -               | _     |
| Budget Year 2019/3 | 18 064                   | _             | _               | _                  | _                 | _              | _                | _               | 2 077 |