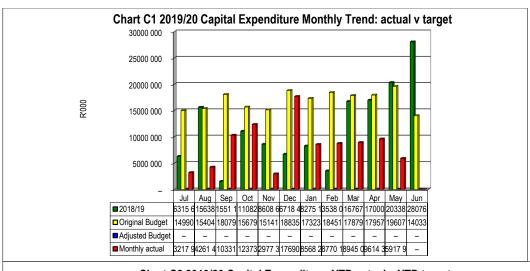

ed Creditors Analysis Bulk Electricity Bulk Water

|                    | Daik Licelificity Daik I | rater I A I I | L deduction VAI | (output les i ells | ions / Retir Loai | i repaymen mau | e orealtors Audi | tor General Oth | Ci    |
|--------------------|--------------------------|---------------|-----------------|--------------------|-------------------|----------------|------------------|-----------------|-------|
| 2018/19            | -                        | -             | -               | -                  | -                 | -              | -                | -               | _     |
| Budget Year 2019/3 | 18 064                   | _             | _               | _                  | _                 | _              | _                | _               | 2 077 |