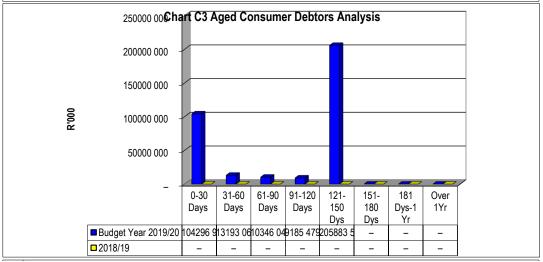

reditors Analysis Bulk Electricity Bulk Water

|                    | Daik Licelificity Daik I | rater I A I I | L deduction VAI | (output les i ells | ions / Retir Loai | i repaymen mau | e orealtors Audi | tor General Oth | Ci    |
|--------------------|--------------------------|---------------|-----------------|--------------------|-------------------|----------------|------------------|-----------------|-------|
| 2018/19            | -                        | -             | -               | -                  | -                 | -              | -                | -               | _     |
| Budget Year 2019/3 | 18 064                   | _             | _               | _                  | _                 | _              | _                | _               | 2 077 |