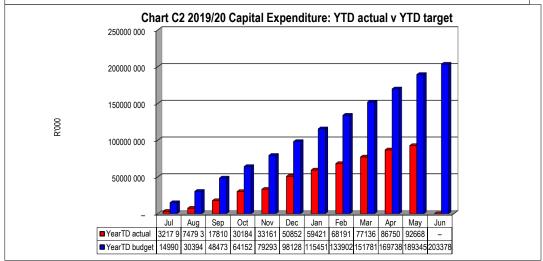

Creditors Analysis Bulk Electricity Bulk Water

|                    | Daik Licelificity Daik I | rater I A I I | L deduction VAI | (output les i ells | ions / Retir Loai | i repaymen mau | e orealtors Audi | tor General Oth | Ci    |
|--------------------|--------------------------|---------------|-----------------|--------------------|-------------------|----------------|------------------|-----------------|-------|
| 2018/19            | -                        | -             | -               | -                  | -                 | -              | -                | -               | _     |
| Budget Year 2019/3 | 18 064                   | _             | _               | _                  | _                 | _              | _                | _               | 2 077 |