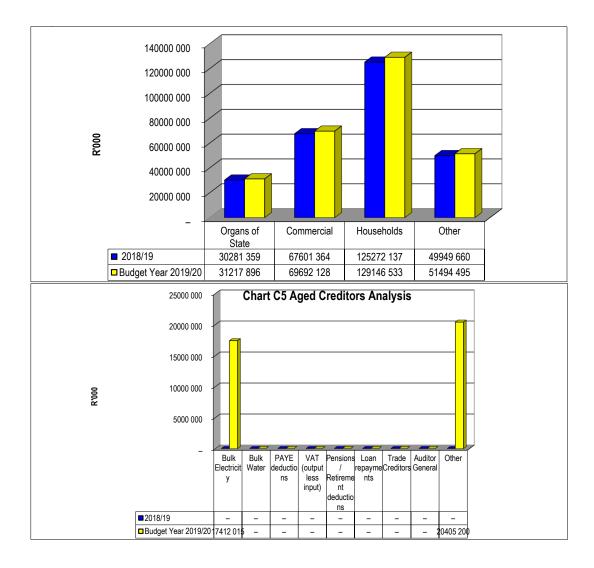

|                 |                 |                  |        |
|-------------------|-------------------------|----------|------------------|-----------------|--------------------|-----------------|-----------------|------------------|--------|
|                   | Bulk Electricity Bulk W | /ater PA | YE deduction VAT | (output les Pen | sions / Retir Loar | n repaymen Trad | e Creditors Aud | litor General Ot | ner    |
| 2018/19           | -                       | -        | -                | -               | -                  | -               | -               | -                | -      |
| Budget Year 2019/ | 17 412                  | -        | -                | -               | -                  | -               | -               | -                | 20 405 |