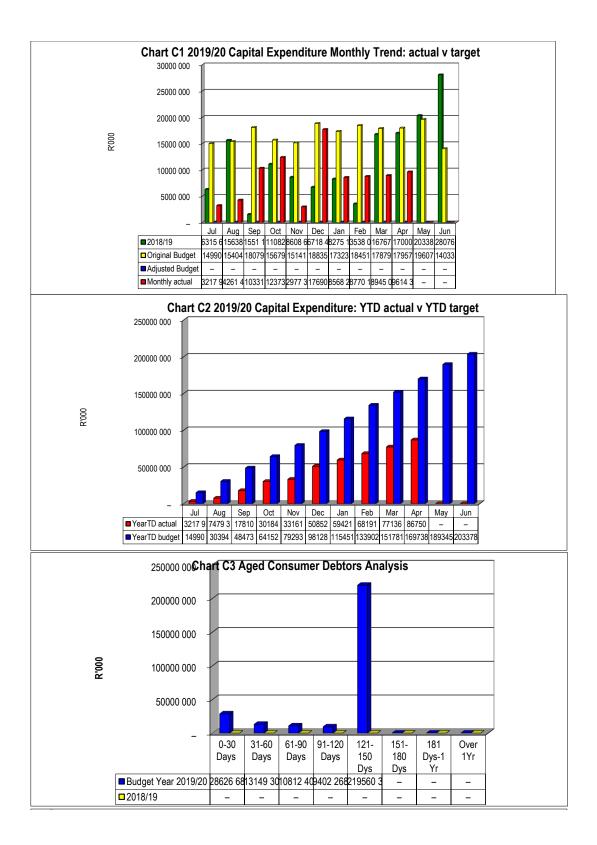

|                 |                 |                  |        |
|-------------------|-------------------------|----------|------------------|-----------------|--------------------|-----------------|-----------------|------------------|--------|
|                   | Bulk Electricity Bulk W | /ater PA | YE deduction VAT | (output les Pen | sions / Retir Loar | n repaymen Trad | e Creditors Aud | litor General Ot | ner    |
| 2018/19           | -                       | -        | -                | -               | -                  | -               | -               | -                | -      |
| Budget Year 2019/ | 17 412                  | -        | -                | -               | -                  | -               | -               | -                | 20 405 |