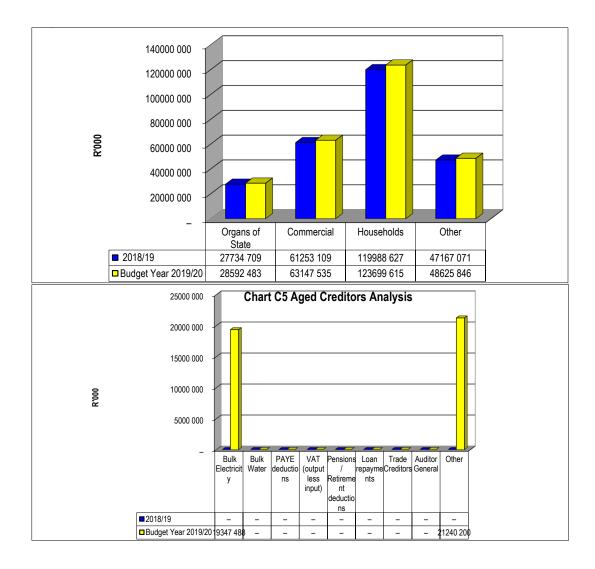

|                 |                  |                   |        |
|-------------------|-------------------------|-------|--------------------|-----------------|--------------------|-----------------|------------------|-------------------|--------|
|                   | Bulk Electricity Bulk V | Vater | PAYE deduction VAT | (output les Pen | sions / Retir Loar | n repaymen Trad | le Creditors Aud | litor General Oth | er     |
| 2018/19           | -                       | -     | -                  | -               | -                  |                 | -                | -                 | -      |
| Budget Year 2019/ | 19 347                  | -     | -                  | -               | -                  | -               | -                | -                 | 21 240 |