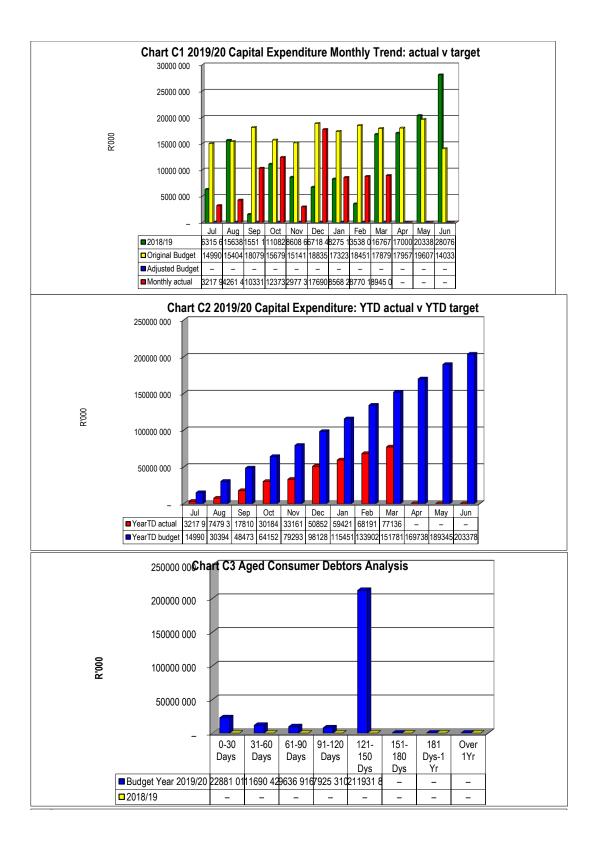

|                 |                  |                   |        |
|-------------------|-------------------------|-------|--------------------|-----------------|--------------------|-----------------|------------------|-------------------|--------|
|                   | Bulk Electricity Bulk V | Vater | PAYE deduction VAT | (output les Pen | sions / Retir Loar | n repaymen Trad | le Creditors Aud | litor General Oth | er     |
| 2018/19           | -                       | -     | -                  | -               | -                  |                 | -                | -                 | -      |
| Budget Year 2019/ | 19 347                  | -     | -                  | -               | -                  | -               | -                | -                 | 21 240 |