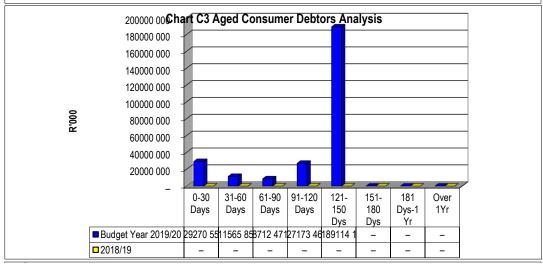

|                 |                 |                  |        |
|--------------------|-------------------------|------------|---------------|------------------|-------------------|-----------------|-----------------|------------------|--------|
|                    | Bulk Electricity Bulk V | Vater PAYE | deduction VAT | (output les Pens | ions / Retir Loar | n repaymen Trad | e Creditors Aud | itor General Oth | ner    |
| 2018/19            |                         | _          | -             | · · -            | -                 | -               | -               | -                | _      |
| Budget Year 2019/2 | 18 404                  | _          | _             | _                | _                 | _               | _               | _                | 19 984 |