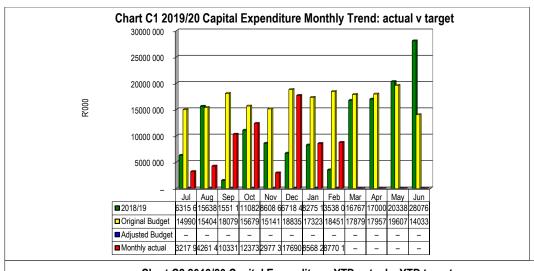

|                 |                 |                  |        |
|--------------------|-------------------------|------------|---------------|------------------|-------------------|-----------------|-----------------|------------------|--------|
|                    | Bulk Electricity Bulk V | Vater PAYE | deduction VAT | (output les Pens | ions / Retir Loar | n repaymen Trad | e Creditors Aud | itor General Oth | ner    |
| 2018/19            |                         | _          | -             | · · -            | -                 | -               | -               | -                | _      |
| Budget Year 2019/2 | 18 404                  | _          | _             | _                | _                 | _               | _               | _                | 19 984 |