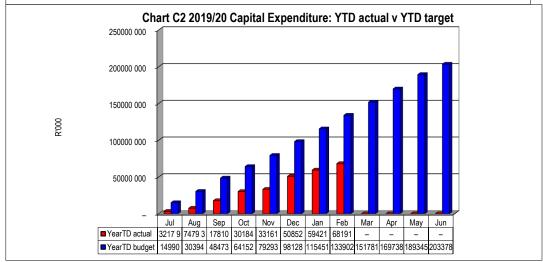

|                 |                 |                  |        |
|--------------------|-------------------------|------------|---------------|------------------|-------------------|-----------------|-----------------|------------------|--------|
|                    | Bulk Electricity Bulk V | Vater PAYE | deduction VAT | (output les Pens | ions / Retir Loar | n repaymen Trad | e Creditors Aud | itor General Oth | ner    |
| 2018/19            |                         | _          | -             | · · -            | -                 | -               | -               | -                | _      |
| Budget Year 2019/2 | 18 404                  | _          | _             | _                | _                 | _               | _               | _                | 19 984 |