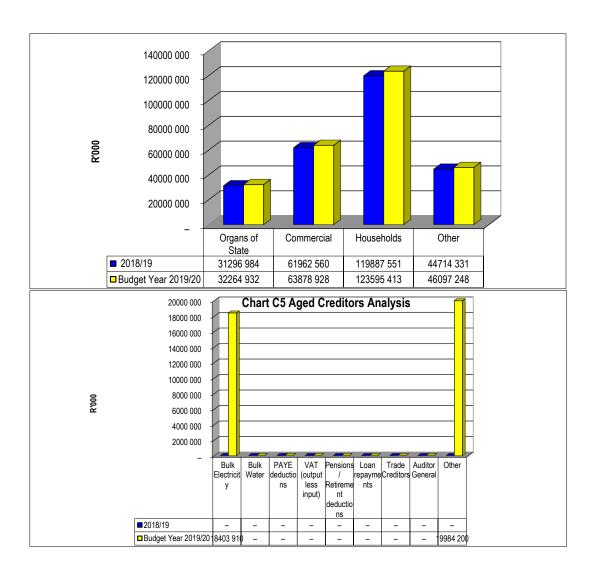

|                 |                 |                  |        |
|--------------------|-------------------------|------------|---------------|------------------|-------------------|-----------------|-----------------|------------------|--------|
|                    | Bulk Electricity Bulk V | Vater PAYE | deduction VAT | (output les Pens | ions / Retir Loar | n repaymen Trad | e Creditors Aud | itor General Oth | ner    |
| 2018/19            |                         | _          | -             | · · -            | -                 | -               | -               | -                | _      |
| Budget Year 2019/2 | 18 404                  | _          | _             | _                | _                 | _               | _               | _                | 19 984 |