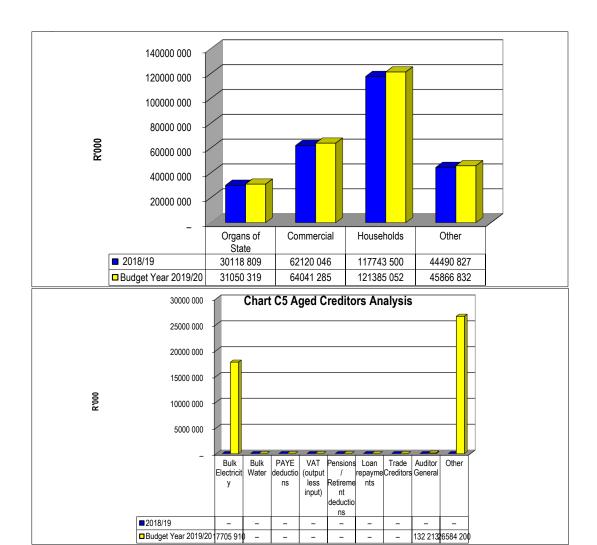

sis Bulk Electricity Bulk Water

|                    | Daik Licetificity Daik Wa | tei | TATE deduction var (output les l'ensions / Netil Eouil repaymen made oreutors additor deneral outer |   |   |   |   |     |        |
|--------------------|---------------------------|-----|-----------------------------------------------------------------------------------------------------|---|---|---|---|-----|--------|
| 2018/19            | -                         | -   | -                                                                                                   | _ | - | - | _ | _   | -      |
| Budget Year 2019/: | 17 706                    | _   | _                                                                                                   | _ | - | _ | _ | 132 | 26 584 |