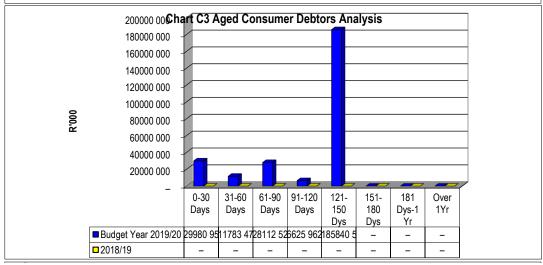

lysis Bulk Electricity Bulk Water

|                    | Daik Licetificity Daik Wa | tei | TATE deduction var (output les l'ensions / Netil Eouil repaymen made oreutors additor deneral outer |   |   |   |   |     |        |
|--------------------|---------------------------|-----|-----------------------------------------------------------------------------------------------------|---|---|---|---|-----|--------|
| 2018/19            | -                         | -   | -                                                                                                   | _ | - | - | _ | _   | -      |
| Budget Year 2019/: | 17 706                    | _   | _                                                                                                   | _ | - | _ | _ | 132 | 26 584 |