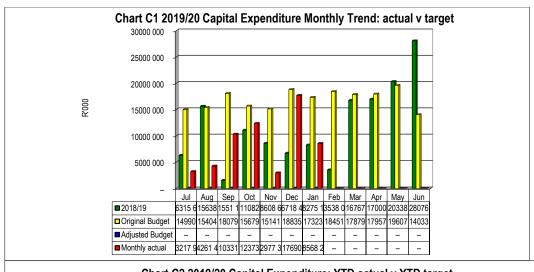

Analysis Bulk Electricity Bulk Water

|                    | Daik Licetificity Daik Wa | tei | TATE deduction var (output les l'ensions / Netil Eouil repaymen made oreutors additor deneral outer |   |   |   |   |     |        |
|--------------------|---------------------------|-----|-----------------------------------------------------------------------------------------------------|---|---|---|---|-----|--------|
| 2018/19            | -                         | -   | -                                                                                                   | _ | - | - | _ | _   | -      |
| Budget Year 2019/: | 17 706                    | _   | _                                                                                                   | _ | - | _ | _ | 132 | 26 584 |