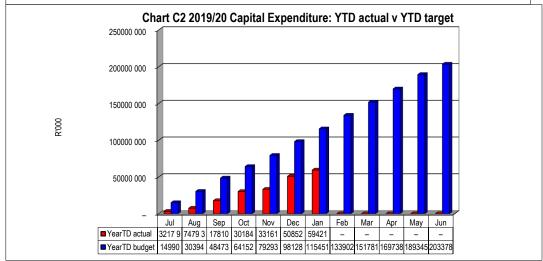

nalysis Bulk Electricity Bulk Water

|                    | Daik Licetificity Daik Wa | tei | TATE deduction var (output les l'ensions / Netil Eouil repaymen made oreutors additor deneral outer |   |   |   |   |     |        |
|--------------------|---------------------------|-----|-----------------------------------------------------------------------------------------------------|---|---|---|---|-----|--------|
| 2018/19            | -                         | -   | -                                                                                                   | _ | - | - | _ | _   | -      |
| Budget Year 2019/: | 17 706                    | _   | _                                                                                                   | _ | - | _ | _ | 132 | 26 584 |