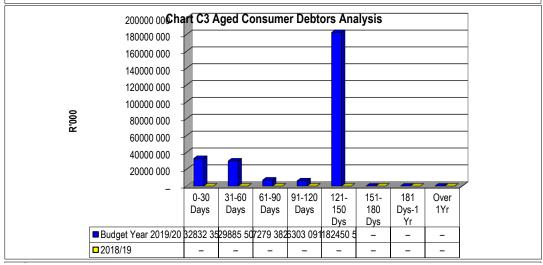

|

Chart C5 Aged Creditors Analysis

Bulk Electricity Bulk Water

|                    | Dulk Electricity Dulk Wate | 31 | PATE DEGUCTION VAT (OF | utput les re | iisioiis / Retii Loaii i | epayınen ma | ue Creuitors Auur | tor General Other |   |
|--------------------|----------------------------|----|------------------------|--------------|--------------------------|-------------|-------------------|-------------------|---|
| 2018/19            | -                          | -  | -                      | _            | -                        | _           | -                 | _                 | - |
| Budget Year 2019/2 | 19 089                     | -  | -                      | -            | -                        | _           | -                 | 530               | - |