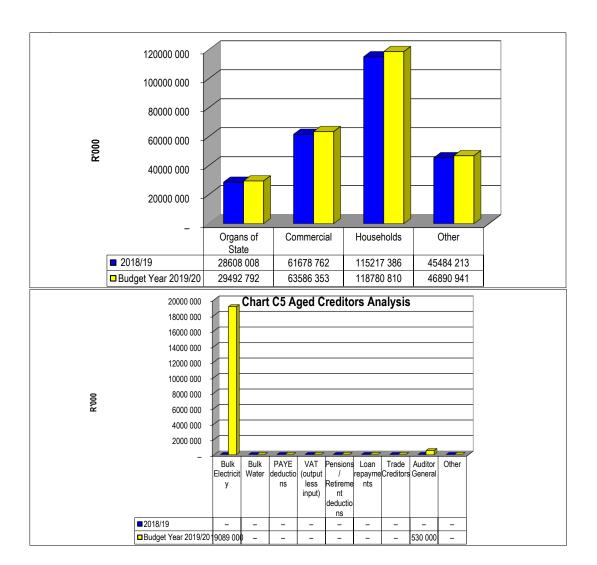

Chart C5 Aged Creditors Analysis

Bulk Electricity Bulk Water

|                    | Dulk Electricity Dulk Wate | 31 | PATE DEGUCTION VAT (OF | utput les re | iisioiis / Retii Loaii i | epayınen ma | ue Creuitors Auur | tor General Other |   |
|--------------------|----------------------------|----|------------------------|--------------|--------------------------|-------------|-------------------|-------------------|---|
| 2018/19            | -                          | -  | -                      | _            | -                        | _           | -                 | _                 | - |
| Budget Year 2019/2 | 19 089                     | -  | -                      | -            | -                        | _           | -                 | 530               | - |