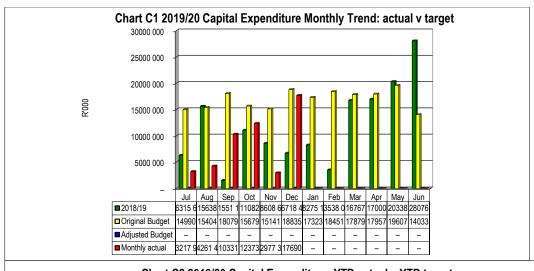

|

Chart C5 Aged Creditors Analysis

Bulk Electricity Bulk Water

|                    | Dulk Electricity Dulk Wate | 31 | PATE DEGUCTION VAT (OF | utput les re | iisioiis / Retii Loaii i | epayınen ma | ue Creuitors Auur | tor General Other |   |
|--------------------|----------------------------|----|------------------------|--------------|--------------------------|-------------|-------------------|-------------------|---|
| 2018/19            | -                          | -  | -                      | _            | -                        | _           | -                 | _                 | - |
| Budget Year 2019/2 | 19 089                     | -  | -                      | -            | -                        | _           | -                 | 530               | - |