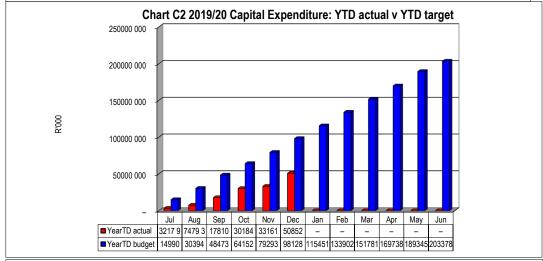

|

Chart C5 Aged Creditors Analysis

Bulk Electricity Bulk Water

|                    | Dulk Electricity Dulk Wate | 31 | PATE DEGUCTION VAT (OF | utput les re | iisioiis / Retii Loaii i | epayınen ma | ue Creuitors Auur | tor General Other |   |
|--------------------|----------------------------|----|------------------------|--------------|--------------------------|-------------|-------------------|-------------------|---|
| 2018/19            | -                          | -  | -                      | _            | -                        | _           | -                 | _                 | - |
| Budget Year 2019/2 | 19 089                     | -  | -                      | -            | -                        | _           | -                 | 530               | - |