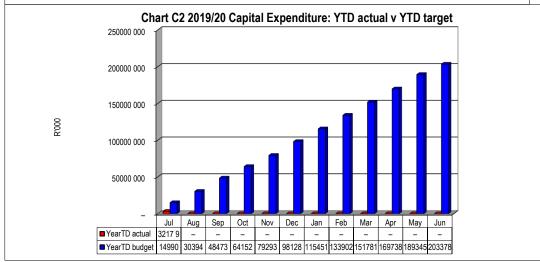

nalysis Bulk Electricity Bulk Water

|                    | Dulk Liectricity Dulk W | alci FAI | FATE deduction VAT (output les Fensions / Netil Loan Tepaymen Trade Creditors Additor General Other |   |   |   |   |   |       |
|--------------------|-------------------------|----------|-----------------------------------------------------------------------------------------------------|---|---|---|---|---|-------|
| 2018/19            | -                       | -        | _                                                                                                   | - | _ | _ | - | - | -     |
| Budget Year 2019/: | 33 861                  | -        | _                                                                                                   | _ | - | _ | - | _ | 8 646 |