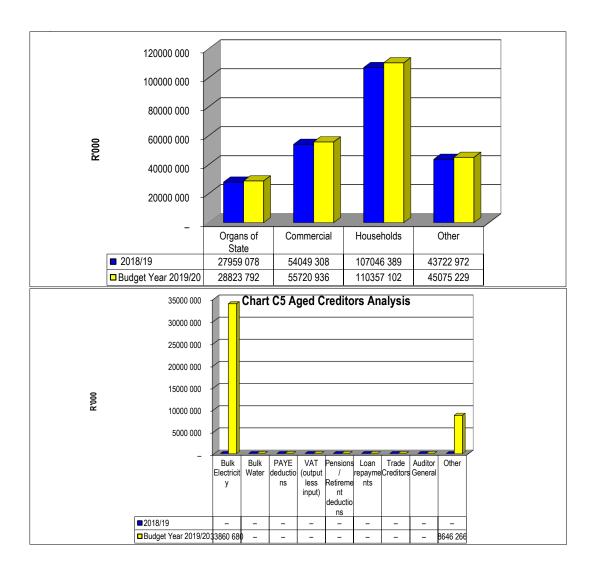

sis Bulk Electricity Bulk Water

|                    | Dulk Liectricity Dulk W | alci FAI | FATE deduction VAT (output les Fensions / Netil Loan Tepaymen Trade Creditors Additor General Other |   |   |   |   |   |       |
|--------------------|-------------------------|----------|-----------------------------------------------------------------------------------------------------|---|---|---|---|---|-------|
| 2018/19            | -                       | -        | _                                                                                                   | - | _ | _ | - | - | -     |
| Budget Year 2019/: | 33 861                  | -        | _                                                                                                   | _ | - | _ | - | _ | 8 646 |