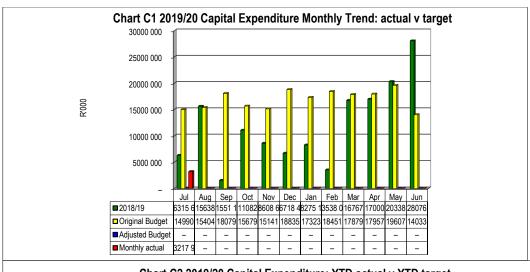

Analysis Bulk Electricity Bulk Water

|                    | Dulk Liectricity Dulk W | alci FAI | FATE deduction VAT (output les Fensions / Netil Loan Tepaymen Trade Creditors Additor General Other |   |   |   |   |   |       |
|--------------------|-------------------------|----------|-----------------------------------------------------------------------------------------------------|---|---|---|---|---|-------|
| 2018/19            | -                       | -        | _                                                                                                   | - | _ | _ | - | - | -     |
| Budget Year 2019/: | 33 861                  | -        | _                                                                                                   | _ | - | _ | - | _ | 8 646 |