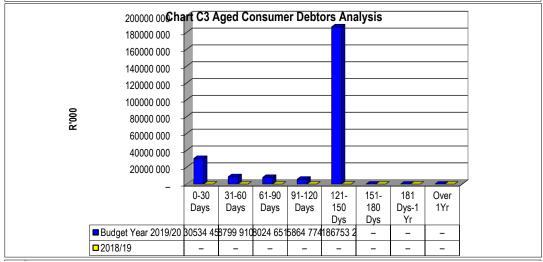

lysis Bulk Electricity Bulk Water

|                    | Dulk Liectricity Dulk W | alci FAI | FATE deduction VAT (output les Fensions / Netil Loan Tepaymen Trade Creditors Additor General Other |   |   |   |   |   |       |
|--------------------|-------------------------|----------|-----------------------------------------------------------------------------------------------------|---|---|---|---|---|-------|
| 2018/19            | -                       | -        | _                                                                                                   | - | _ | _ | - | - | -     |
| Budget Year 2019/: | 33 861                  | -        | _                                                                                                   | _ | - | _ | - | _ | 8 646 |