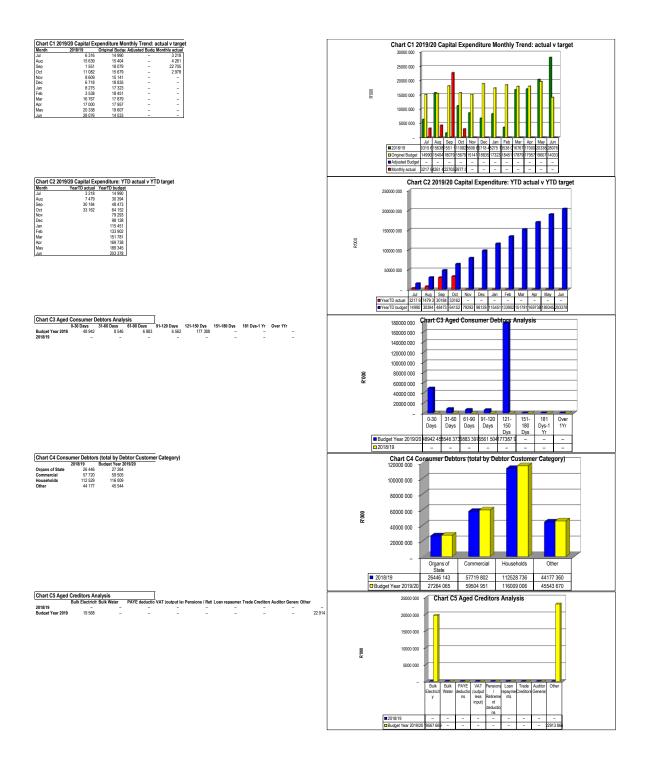

d existing assets (SC13b) plus Total Capital Expenditure on the second existing assets (SC13b) plus Total Capital Expenditure on the second existing assets (SC13b) plus Total Capital Expenditure on the second existing assets

| check balance 33 11/ 1/4 -20 302 0002 9/7 543 -33 1/5 345 -67 792 667 -20 302 000 |  | check balance | 33 117 704 | -20 302 000 | - | -2 977 543 | -33 175 345 | -67 792 667 | -20 302 000 |
|-----------------------------------------------------------------------------------|--|---------------|------------|-------------|---|------------|-------------|-------------|-------------|
|-----------------------------------------------------------------------------------|--|---------------|------------|-------------|---|------------|-------------|-------------|-------------|