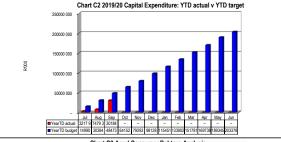

|                  |                |                 |                    |        |
|------------------|----------------------|---------|----------------|--------------------|------------------|----------------|-----------------|--------------------|--------|
|                  | Bulk Electricit Bulk | Water F | AYE deductio V | AT (output le: Pen | sions / Reti Loa | n repaymer Tra | de Creditors Au | ditor Genera Other |        |
| 2018/19          | -                    | -       | -              | -                  | -                | -              | -               | -                  | -      |
| Budget Year 2019 | 21 086               | -       | -              | -                  | -                | -              | -               | 1 261              | 12 960 |