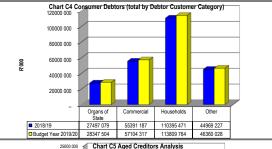

|                  |                |                 |                    |        |
|------------------|----------------------|---------|----------------|--------------------|------------------|----------------|-----------------|--------------------|--------|
|                  | Bulk Electricit Bulk | Water F | AYE deductio V | AT (output le: Pen | sions / Reti Loa | n repaymer Tra | de Creditors Au | ditor Genera Other |        |
| 2018/19          | -                    | -       | -              | -                  | -                | -              | -               | -                  | -      |
| Budget Year 2019 | 21 086               | -       | -              | -                  | -                | -              | -               | 1 261              | 12 960 |