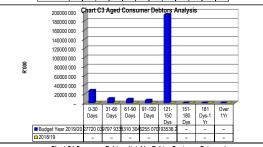

|                  |                |                 |                    |        |
|------------------|----------------------|---------|----------------|--------------------|------------------|----------------|-----------------|--------------------|--------|
|                  | Bulk Electricit Bulk | Water F | AYE deductio V | AT (output le: Pen | sions / Reti Loa | n repaymer Tra | de Creditors Au | ditor Genera Other |        |
| 2018/19          | -                    | -       | -              | -                  | -                | -              | -               | -                  | -      |
| Budget Year 2019 | 21 086               | -       | -              | -                  | -                | -              | -               | 1 261              | 12 960 |