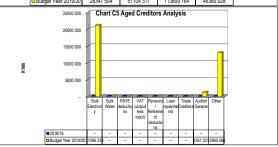

|                  |                |                 |                    |        |
|------------------|----------------------|---------|----------------|--------------------|------------------|----------------|-----------------|--------------------|--------|
|                  | Bulk Electricit Bulk | Water F | AYE deductio V | AT (output le: Pen | sions / Reti Loa | n repaymer Tra | de Creditors Au | ditor Genera Other |        |
| 2018/19          | -                    | -       | -              | -                  | -                | -              | -               | -                  | -      |
| Budget Year 2019 | 21 086               | -       | -              | -                  | -                | -              | -               | 1 261              | 12 960 |