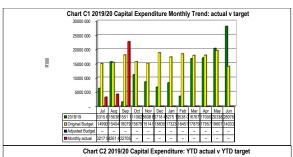

|                  |                |                 |                    |        |
|------------------|----------------------|---------|----------------|--------------------|------------------|----------------|-----------------|--------------------|--------|
|                  | Bulk Electricit Bulk | Water F | AYE deductio V | AT (output le: Pen | sions / Reti Loa | n repaymer Tra | de Creditors Au | ditor Genera Other |        |
| 2018/19          | -                    | -       | -              | -                  | -                | -              | -               | -                  | -      |
| Budget Year 2019 | 21 086               | -       | -              | -                  | -                | -              | -               | 1 261              | 12 960 |