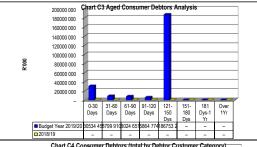

|                |                  |                    |        |
|------------------|----------------------|---------|-----------------|-------------------|-------------------|----------------|------------------|--------------------|--------|
|                  | Bulk Electricit Bulk | Water I | PAYE deductio \ | AT (output le: Pe | nsions / Reti Loa | n repaymer Tra | de Creditors Auc | litor Genera Other |        |
| 2018/19          | -                    | -       | -               | -                 | -                 | -              | -                | -                  | -      |
| Budget Year 2019 | 55 583               | -       | -               | -                 | -                 | -              | -                | 430                | 12 646 |