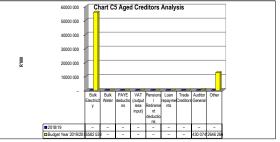

|                |                  |                    |        |
|------------------|----------------------|---------|-----------------|-------------------|-------------------|----------------|------------------|--------------------|--------|
|                  | Bulk Electricit Bulk | Water I | PAYE deductio \ | AT (output le: Pe | nsions / Reti Loa | n repaymer Tra | de Creditors Auc | litor Genera Other |        |
| 2018/19          | -                    | -       | -               | -                 | -                 | -              | -                | -                  | -      |
| Budget Year 2019 | 55 583               | -       | -               | -                 | -                 | -              | -                | 430                | 12 646 |