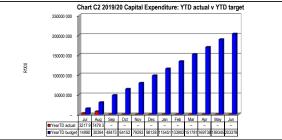

|                |                  |                    |        |
|------------------|----------------------|---------|-----------------|-------------------|-------------------|----------------|------------------|--------------------|--------|
|                  | Bulk Electricit Bulk | Water I | PAYE deductio \ | AT (output le: Pe | nsions / Reti Loa | n repaymer Tra | de Creditors Auc | litor Genera Other |        |
| 2018/19          | -                    | -       | -               | -                 | -                 | -              | -                | -                  | -      |
| Budget Year 2019 | 55 583               | -       | -               | -                 | -                 | -              | -                | 430                | 12 646 |