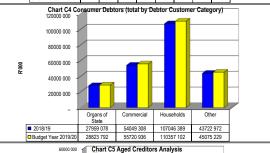

|                |                  |                    |        |
|------------------|----------------------|---------|-----------------|-------------------|-------------------|----------------|------------------|--------------------|--------|
|                  | Bulk Electricit Bulk | Water I | PAYE deductio \ | AT (output le: Pe | nsions / Reti Loa | n repaymer Tra | de Creditors Auc | litor Genera Other |        |
| 2018/19          | -                    | -       | -               | -                 | -                 | -              | -                | -                  | -      |
| Budget Year 2019 | 55 583               | -       | -               | -                 | -                 | -              | -                | 430                | 12 646 |