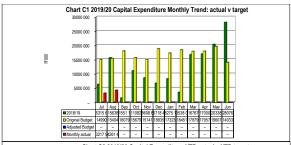

|                |                  |                    |        |
|------------------|----------------------|---------|-----------------|-------------------|-------------------|----------------|------------------|--------------------|--------|
|                  | Bulk Electricit Bulk | Water I | PAYE deductio \ | AT (output le: Pe | nsions / Reti Loa | n repaymer Tra | de Creditors Auc | litor Genera Other |        |
| 2018/19          | -                    | -       | -               | -                 | -                 | -              | -                | -                  | -      |
| Budget Year 2019 | 55 583               | -       | -               | -                 | -                 | -              | -                | 430                | 12 646 |