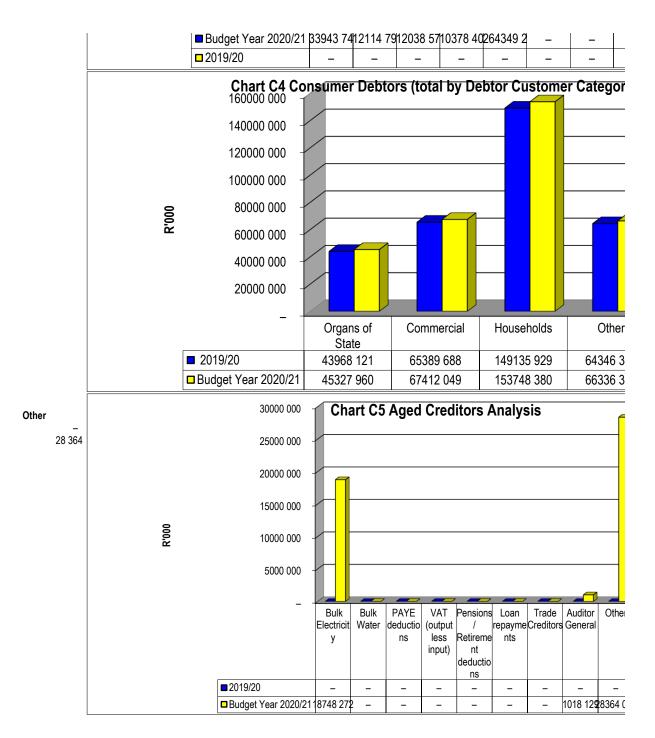

0  | 67 412             |
| Households      | 149 136 | 153 748            |
| Other           | 64 346  | 66 336             |

|                   | Bulk Electricity Bulk | Water | PAYE deduction VAT | (output les Pens | sions / Retiı Loar | ı repaymen Trac | de Creditors Au | ditor Genera |
|-------------------|-----------------------|-------|--------------------|------------------|--------------------|-----------------|-----------------|--------------|
| 2019/20           | _                     | -     | _                  | _                | _                  | _               | _               | _            |
| Budget Year 2020/ | 18 748                | _     | _                  | -                | _                  | _               | _               | 1 018        |