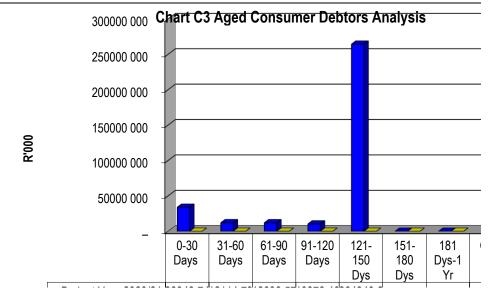

390  | 67 412             |
| Households      | 149 136 | 153 748            |
| Other           | 64 346  | 66 336             |

|                   | Bulk Electricity Bulk | Water | PAYE deduction VAT | (output les Pens | sions / Retiı Loar | ı repaymen Trac | de Creditors Au | ditor Genera |
|-------------------|-----------------------|-------|--------------------|------------------|--------------------|-----------------|-----------------|--------------|
| 2019/20           | _                     | -     | _                  | _                | _                  | _               | _               | _            |
| Budget Year 2020/ | 18 748                | _     | _                  | -                | _                  | _               | _               | 1 018        |