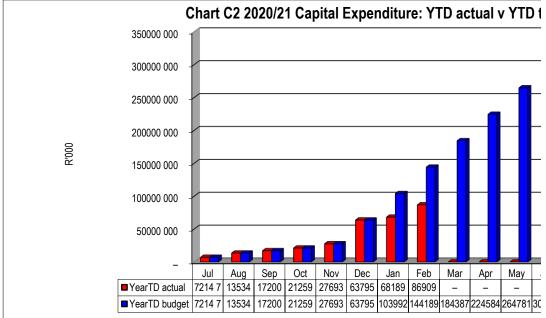

5 390  | 67 412             |
| Households      | 149 136 | 153 748            |
| Other           | 64 346  | 66 336             |

|                   | Bulk Electricity Bulk | Water | PAYE deduction VAT | (output les Pens | sions / Retiı Loar | ı repaymen Trac | de Creditors Au | ditor Genera |
|-------------------|-----------------------|-------|--------------------|------------------|--------------------|-----------------|-----------------|--------------|
| 2019/20           | _                     | -     | _                  | _                | _                  | _               | _               | _            |
| Budget Year 2020/ | 18 748                | _     | _                  | -                | _                  | _               | _               | 1 018        |