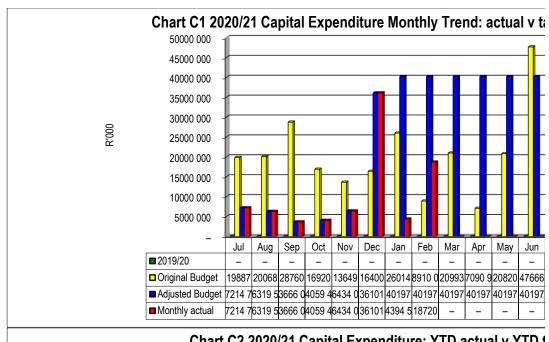

65 390  | 67 412             |
| Households      | 149 136 | 153 748            |
| Other           | 64 346  | 66 336             |

|                   | Bulk Electricity Bulk | Water | PAYE deduction VAT | (output les Pens | sions / Retiı Loar | ı repaymen Trac | de Creditors Au | ditor Genera |
|-------------------|-----------------------|-------|--------------------|------------------|--------------------|-----------------|-----------------|--------------|
| 2019/20           | _                     | -     | _                  | _                | _                  | _               | _               | _            |
| Budget Year 2020/ | 18 748                | _     | _                  | -                | _                  | _               | _               | 1 018        |