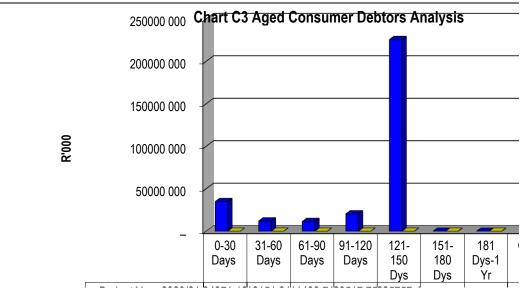

|

| Chart C5 Aged Credito | rs Analysis |
|-----------------------|-------------|
|                       |             |

|                   | Bulk Electricity Bulk | Water P | AYE deductio VAT | (output les Pens | sions / Retii Loan | ı repaymen Trac | le Creditors Aud | itor Genera |
|-------------------|-----------------------|---------|------------------|------------------|--------------------|-----------------|------------------|-------------|
| 2019/20           | _                     | _       | _                | _                | -                  | _               | -                | _           |
| Budget Year 2020/ | 32 144                | _       | _                | _                | _                  | _               | -                | _           |