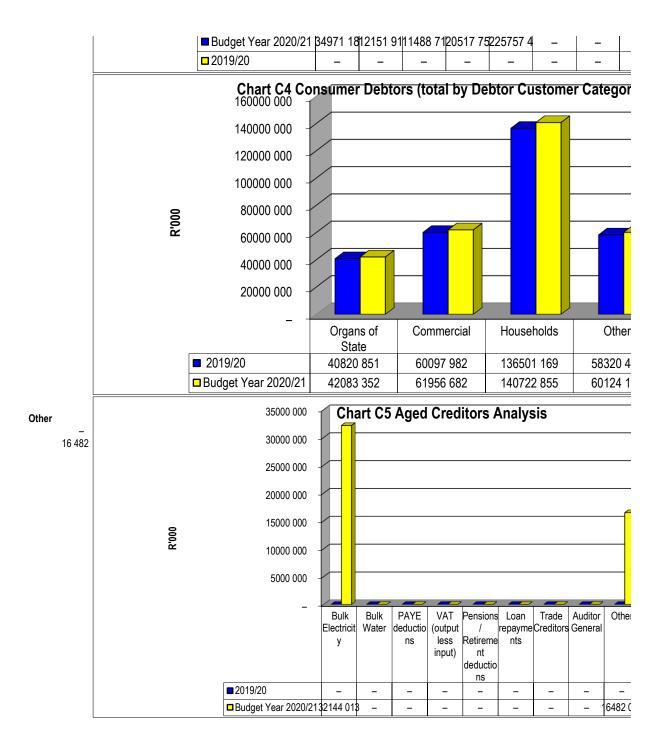

# Municipal In-year reports & supporting table

**Click for Instructions!** 

Accountability

**Transparency** 

Information & service delivery