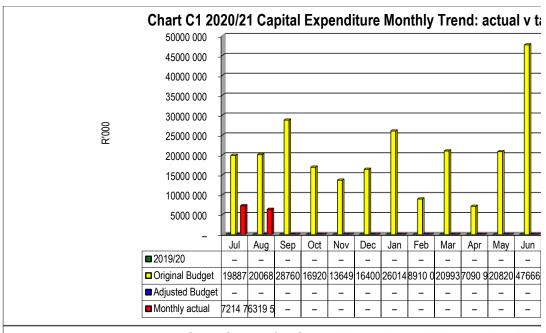

|

| Chart C5 Aged Credito | rs Analysis |
|-----------------------|-------------|
|                       |             |

|                   | Bulk Electricity Bulk | Water P | AYE deductio VAT | (output les Pens | sions / Retii Loan | ı repaymen Trac | le Creditors Aud | itor Genera |
|-------------------|-----------------------|---------|------------------|------------------|--------------------|-----------------|------------------|-------------|
| 2019/20           | _                     | _       | _                | _                | -                  | _               | -                | _           |
| Budget Year 2020/ | 32 144                | _       | _                | _                | _                  | _               | -                | _           |