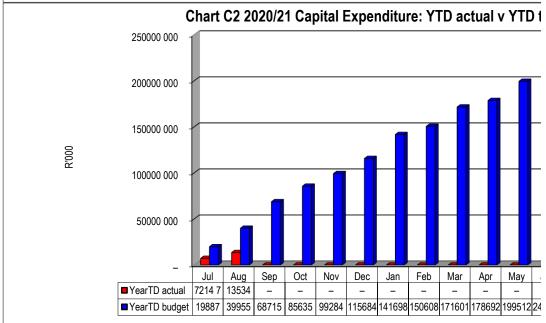

|

| Chart C5 Aged Credito | rs Analysis |
|-----------------------|-------------|
|                       |             |

|                   | Bulk Electricity Bulk | Water P | AYE deductio VAT | (output les Pens | sions / Retii Loan | ı repaymen Trac | le Creditors Aud | itor Genera |
|-------------------|-----------------------|---------|------------------|------------------|--------------------|-----------------|------------------|-------------|
| 2019/20           | _                     | _       | _                | _                | -                  | _               | -                | _           |
| Budget Year 2020/ | 32 144                | _       | _                | _                | _                  | _               | -                | _           |