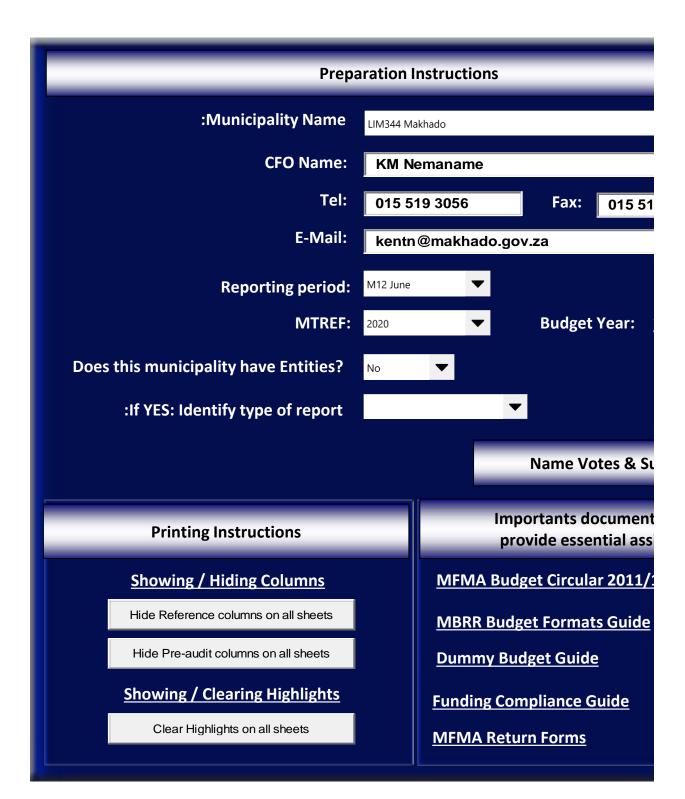

# Municipal In-year reports & supporting table

**Click for Instructions!** 

Accountability

Transparency

Information & service delivery



Departmen National Tr REPUBLIC

#### **Contact details:**

Budget submission enquiries: Elsabé Rossouw National Treasury Tel: (012) 315-5534 Electronic documents: Igdocu







| Organisational Structure Votes                                                                                                                                                                                                      |                                                               | Complete Votes & Sub-Votes                                                                                                         | Sele                                                                          | t Org. Structure