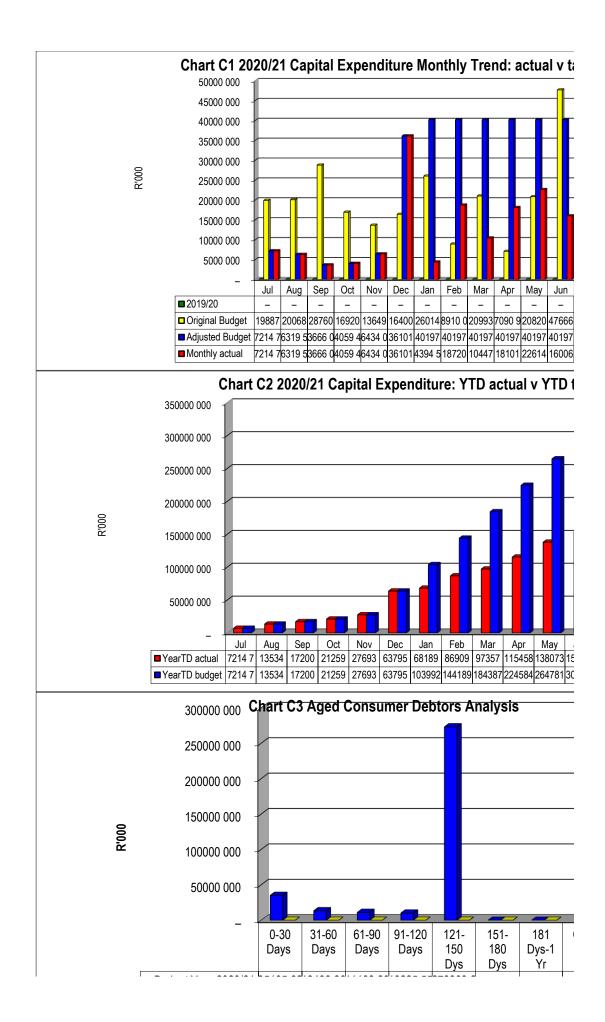

</b> | is    |                    |                 |                    |                 |                  |              |
|-------------------|-------------------------|-------|--------------------|-----------------|--------------------|-----------------|------------------|--------------|
|                   | Bulk Electricity Bulk   | Water | PAYE deduction VAT | (output les Pen | sions / Retiı Loar | n repaymen Trac | le Creditors Aud | litor Genera |
| 2019/20           | -                       | -     | -                  | -               | -                  | -               | -                | -            |
| Budget Year 2020/ | 28 647                  | -     | -                  | -               | -                  | -               | -                | -            |