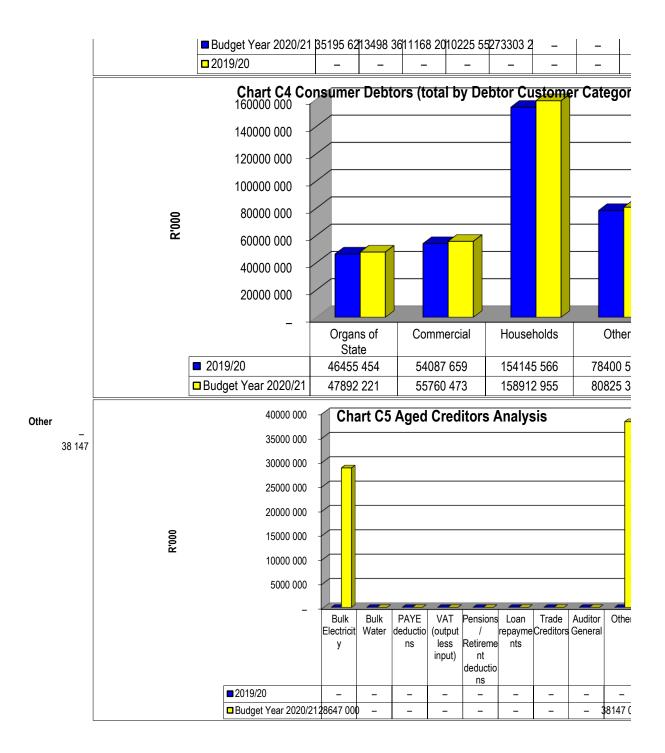

# Municipal In-year reports & supporting table

**Click for Instructions!** 

Accountability

Transparency

Information & service delivery

Departmen National Tr REPUBLIC